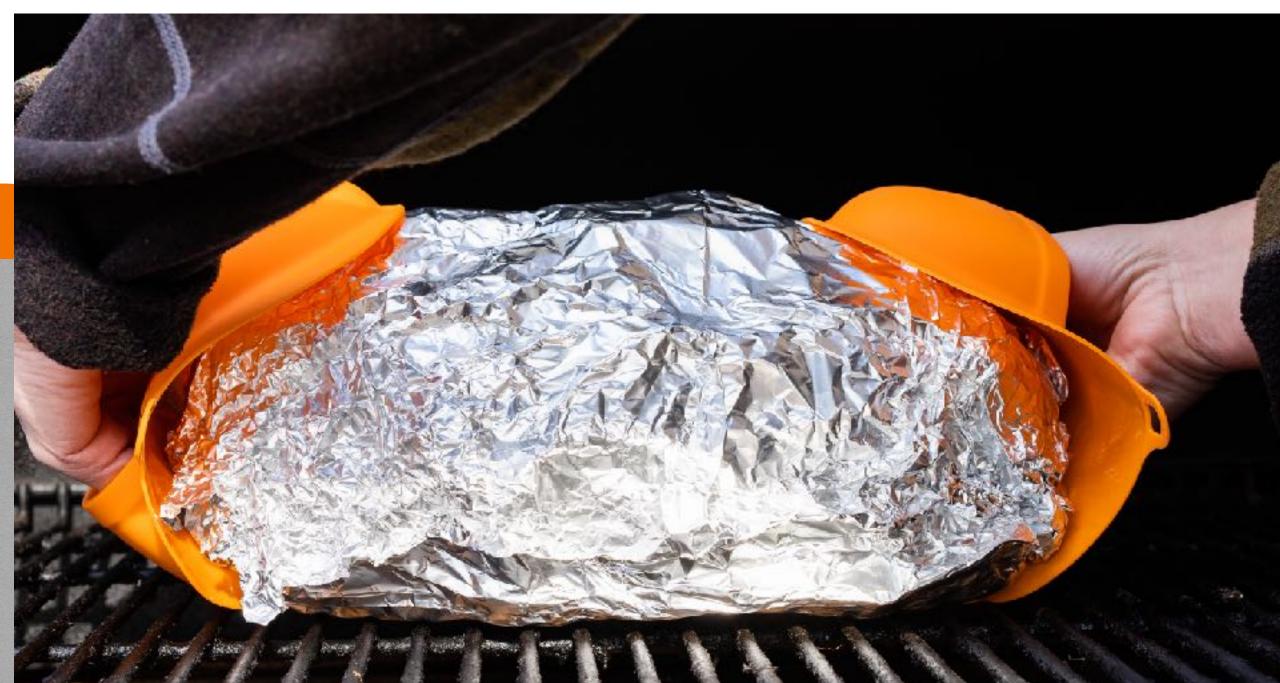

# REST EZ **BBQ BLANKET**

SKU: BLNKT-1

The REST EZ BBQ Blanket allows for controlled heat loss and excellent moisture retention. Resting helps your BBQ reabsorb moisture for the most tender, juicy BBQ.

The Best Let it Rest!

#### **FEATURES**

- The Drip EZ BBQ Blanket is insulated for controlled heat loss and moisture retention.
- Durable exterior with heat reflective interior.
- Heavy duty zipper and Wide Mouth design to allow for large briskets.
- Easy to wash with soap and warm water. Easy to dry.

- Dimensions: 211/4" L x 16" W x 8" H
- Weight: 1lb
- To clean, hand wash with soap and warm water