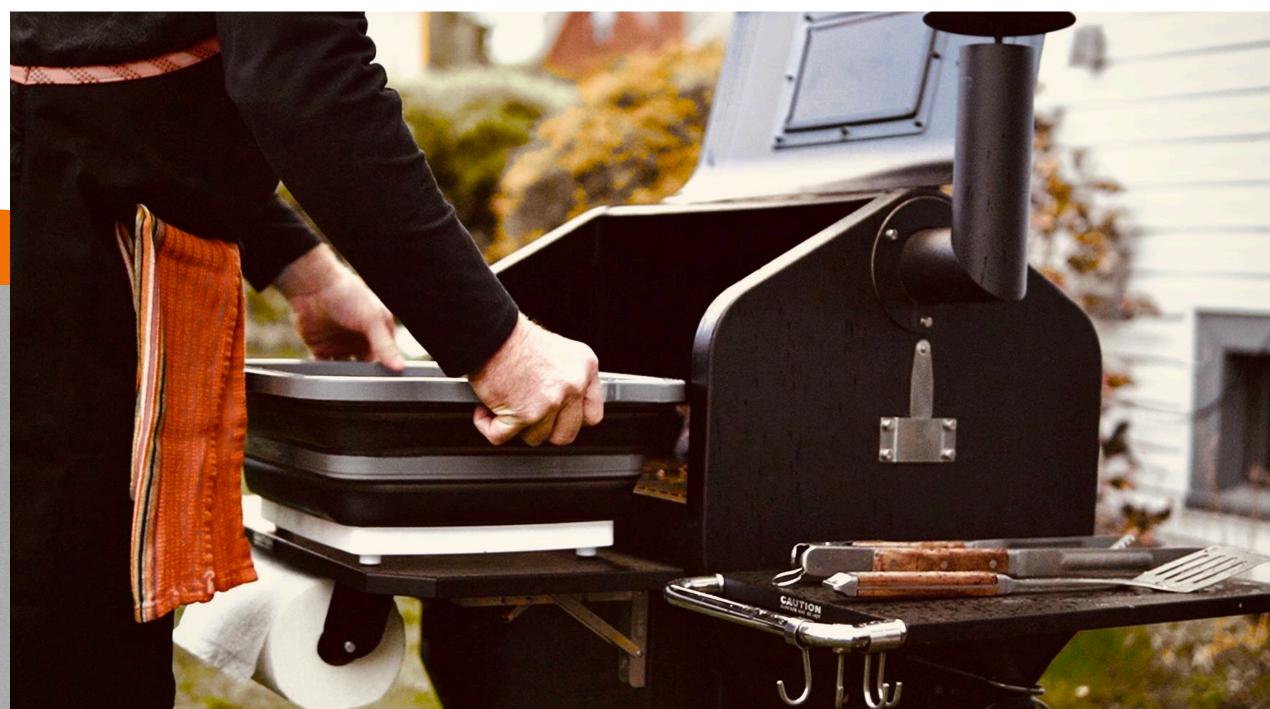

## **BBQ PREP TUBS**

SKU: TUBLDXL-1 / TUBLDXL-1-BL / TUBLD-1 / TUBLD-1-BL / TUBLDJR-1 / TUBLDJR-1-BL

Prep without the mess! Our bestselling BBQ Prep Tubs feature a built in cutting board, lid for covering, and collapsible sides for easy kitchen storage. Now available in three sizes and two colors!

Available in 3 sizes, 2 colors

#### **FEATURES**

- Now available in X-Long, Original, and Junior
- Available in 'Original Orange' and 'Pit Master Black'
- Lid for short term covering
- Built-in Cutting Board
- Collapsible for easy storage

- BPA Free
- Dishwasher Safe
- XL: 22.5"L x 16.25"W x 5.5"D
- Original: 20" L x 16" W x 7" D
- Junior: 15.75"L x 12.5"W x 4.5"D