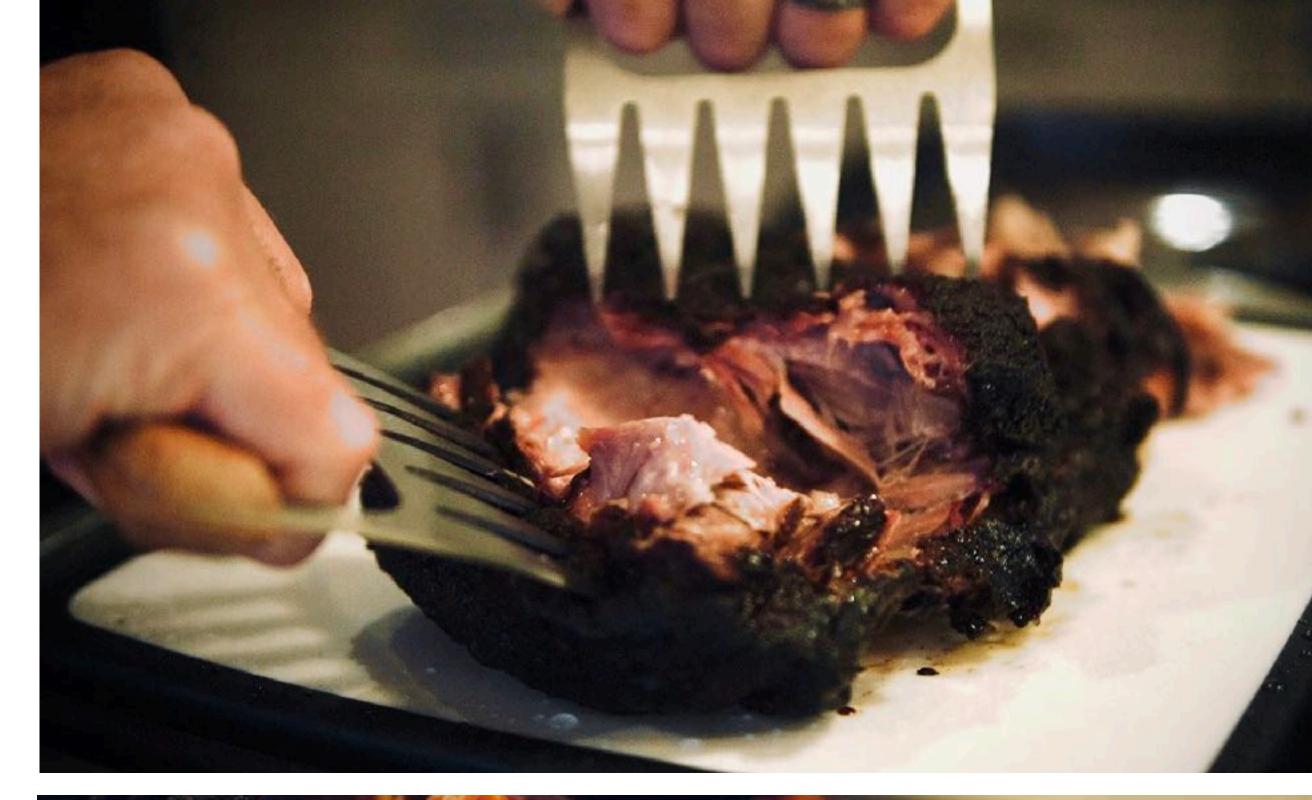

## PORK PULLERS

SKU: PP-1

The Drip EZ BBQ Pork Pullers help you get the job done without the mess!

Set of two

## **FEATURES**

- Unique design features sleek, solid wood handles and durable stainless steel prongs
- Easily shred pork, poultry, and brisket

- Solid wood and stainless steel
- To clean, hand wash with soap and warm water.
- Dishwasher not recommended to ensure wood longevity
- Dimensions: 3" x 3" x 18"