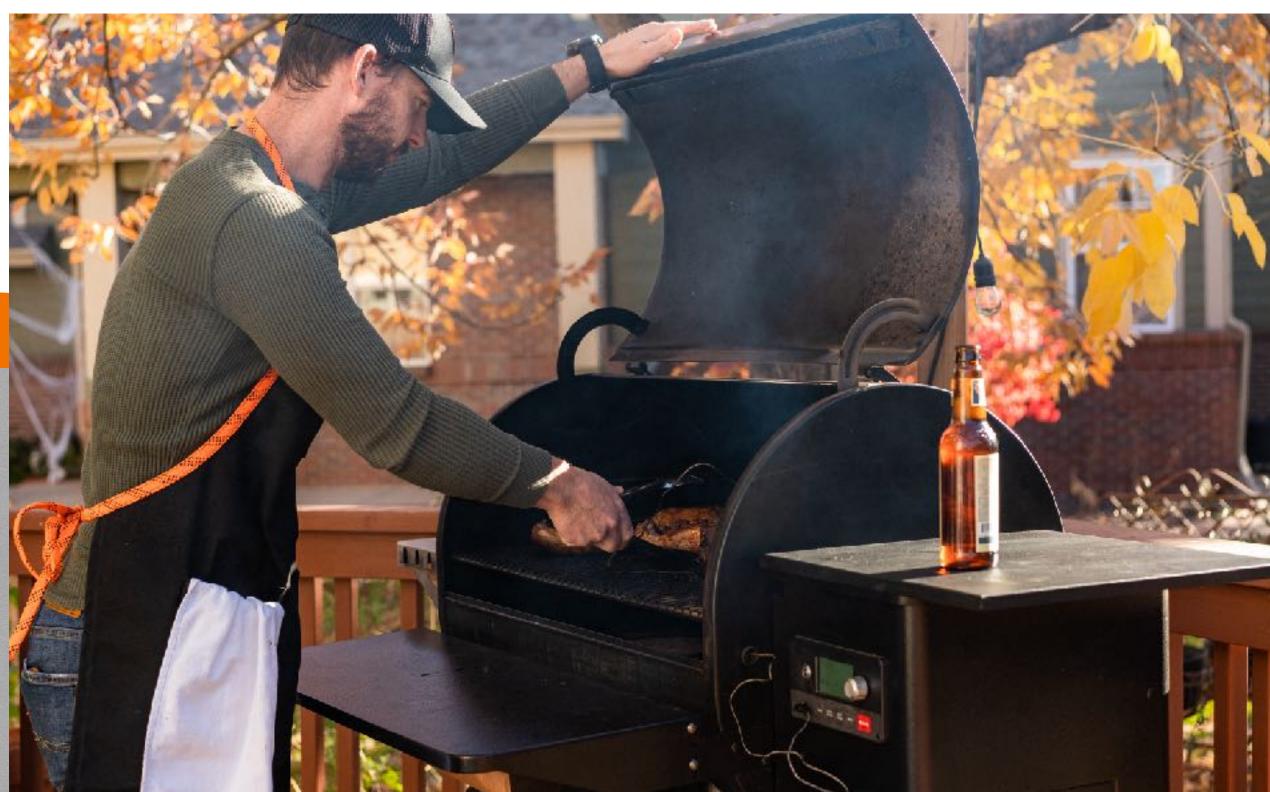

## WAXED CANVAS APRON

SKU: APRN-1

Our apron is designed for versatility and features a premium waxed canvas body, tow rope tie, and XL pockets for all of your grilling accessories.

Handcrafted in Colorado

#### **FEATURES**

- Handmade in Longmont, Colorado
- Durable waxed canvas
- Tow rope neck loop and tie back
- XL pockets and towel loop
- Genuine Leather Logo Patch
- Versatile Fit

- Dimensions: 33" H x 28.5" W at Bottom, 10" W at chest
- Never machine wash or dry
- Spot clean
- Do not dry clean