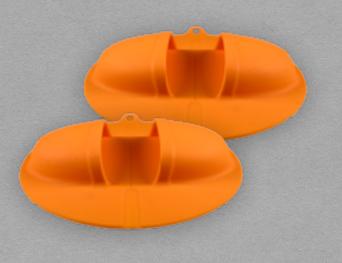

## DRIP BUCKET INSERTS

SKU: DBKT-10

Make disposing of grease from your drip bucket a snap! No more scraping out grease - simply insert a drip bucket before you cook and when grease is cool, close the flip top to dispose of safely.

Sold as pack of 6

#### **FEATURES**

- Makes grease cleanup easy
- Tabs for closure and mess free disposal
- Fits most pellet grill drip buckets on the market

- Sold in packs of 6 bucket inserts
- Product Dimensions: 6" x 6" x 6"
- Bucket Inserts should be replaced regularly and after very hot cooks