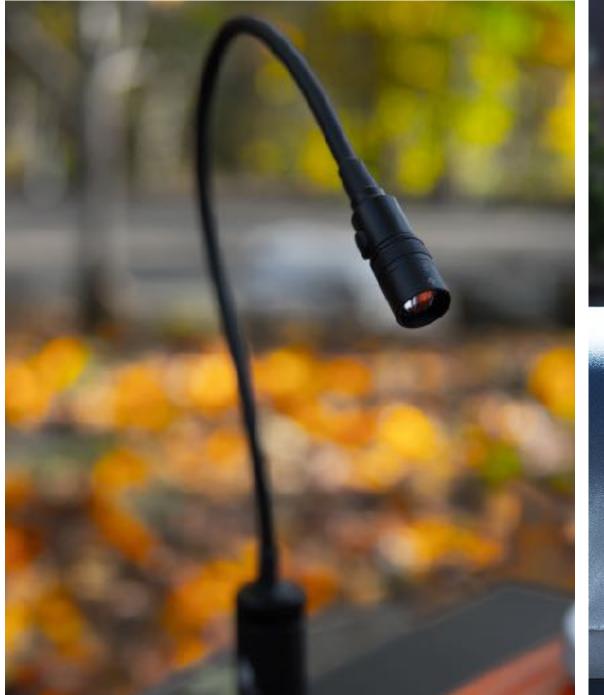

## **GRILL LIGHT**

SKU: GL-1

Cook around the clock with help from our Magnetic LED Grill Light. Features a flexible, long goose-neck to get light where you need it.

## **FEATURES**

- Long adjustable goose neck
- Heavy duty, weather resistant design.
- Mount on anything steel
- Delivers 200 lumens

- Includes 3ct. AA batteries
- Product Dimensions: 12.6 x 6.22 x 2
- Note: Loss of magnetism may occur if used on surfaces above 185° F.