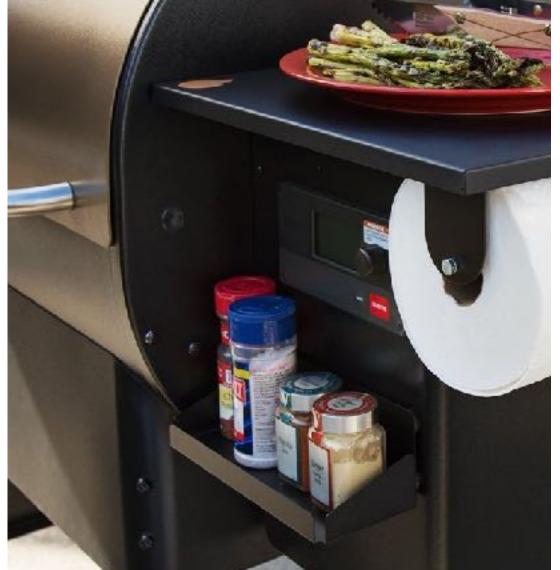

## **SPICE RACK**

SKU: SR-1

Eliminate trips back and forth to the kitchen with the Drip EZ magnetic spice rack. Easily add room for spices & rubs, sauces, and even your drink for easy access while cooking.

#### **FEATURES**

- Easy to take on and off with magnetized design.
- Holds spices, dry rub, drinks and more!
- Compatible with grills that can hold magnets and all pellet grills.

- Rust-free powder coated steel construction
- Product Dimensions: 4" x 4" x 9"
- Note: Loss of magnetism may occur if used on surfaces hotter than 185° F.