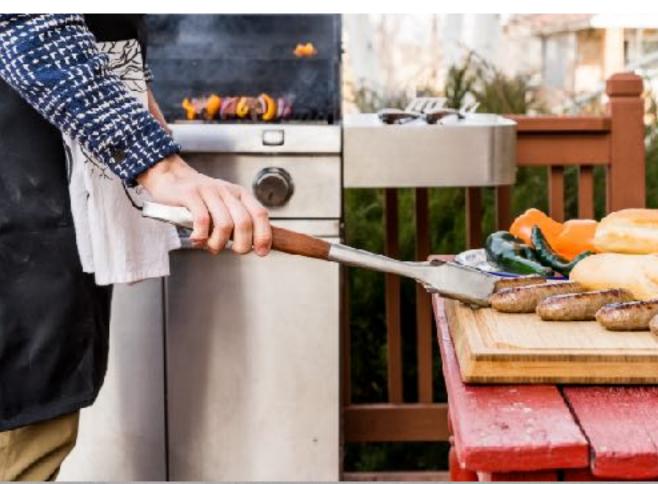

## **GRILL TOOL SET**

SKU: TS-1

The Drip Ez Grill Tool Set is the perfect lineup of tools to help you grill like a pro! Designed with utility and durability in mind, the three piece set includes spatula, tongs, and grilling fork.

Bottle opener on spatula

- Sleek solid rosewood handles with stainless steel tool body
- Leather hang ties for easy storage on side of grill or smoker
- Bonus bottle opener on end of spatula

- Rosewood handles
- Durable Stainless Steel tool body
- Bottle opener on end of spatula
- To clean, hand wash with soap and warm water
- Dishwasher not recommended to ensure wood longevity.