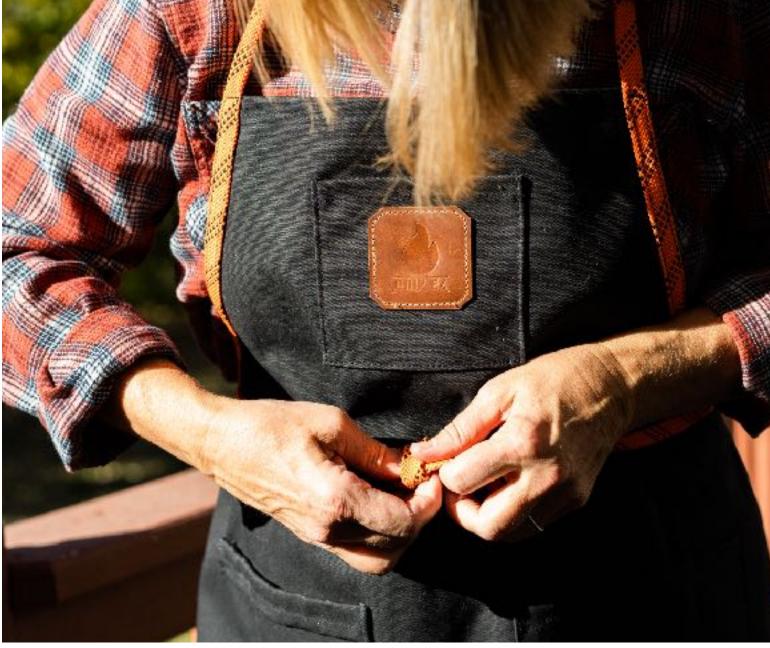

## WAXED CANVAS APRON

SKU: APRN-1

Our apron is designed for versatility and features a premium waxed canvas body, tow rope tie, and XL pockets for all of your grilling accessories.

Handcrafted in Colorado

#### **FEATURES**

- Handmade in Longmont, Colorado
- Durable waxed canvas
- Tow rope neck loop and tie back
- XL pockets and towel loop
- Genuine Leather Logo Patch
- Versatile Fit

- Dimensions: 33" H x 28.5" W at Bottom, 10" W at chest
- Never machine wash or dry
- Spot clean
- Do not dry clean