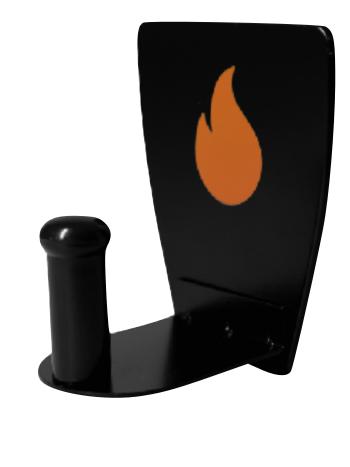

## PAPER TOWEL HOLDER

SKU: TD-1

Easily dispense paper towels, foil or butcher paper with this handy magnetic accessory. The adjustable design works well with our Drip EZ Hopper Shelf or under most front folding shelves.

#### **FEATURES**

- Adjustable design
- Can dispense paper towel, butcher paper, foil, and more!
- Compatible with grills that can hold magnets and all pellet grills.

- 18lbs. of pull strength
- Product Dimensions: 6" x 4.75" x 4"
- Rust-free powder coated steel
- Note: Loss of magnetism may occur if used on surfaces hotter than 185° F.