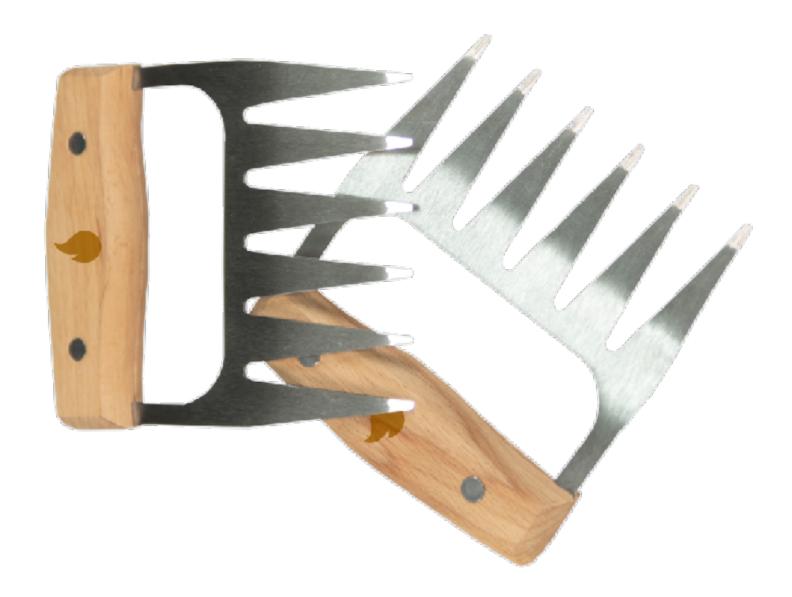

## PORK PULLERS

SKU: PP-1

The Drip EZ BBQ Pork Pullers help you get the job done without the mess!

Set of two

## **FEATURES**

- Unique design features sleek, solid wood handles and durable stainless steel prongs
- Easily shred pork, poultry, and brisket

- Solid wood and stainless steel
- To clean, hand wash with soap and warm water.
- Dishwasher not recommended to ensure wood longevity
- Dimensions: 3" x 3" x 18"