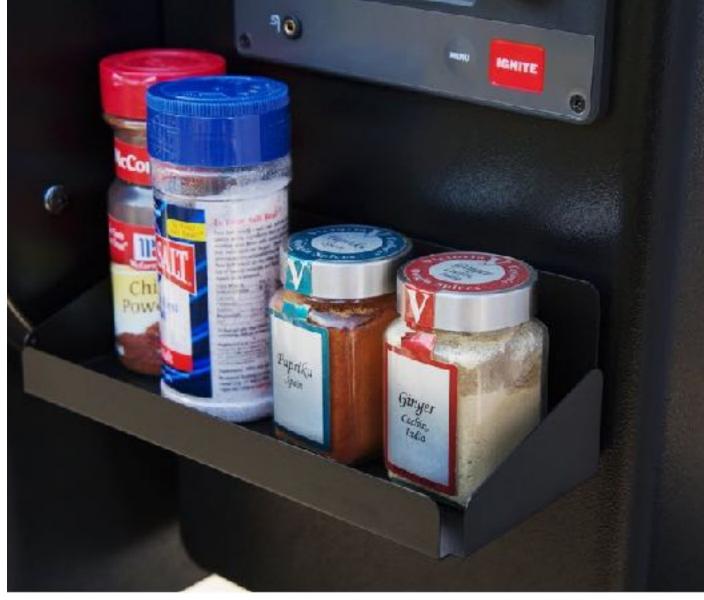

## **SPICE RACK**

SKU: SR-1

Eliminate trips back and forth to the kitchen with the Drip EZ magnetic spice rack. Easily add room for spices & rubs, sauces, and even your drink for easy access while cooking.

#### **FEATURES**

- Easy to take on and off with magnetized design.
- Holds spices, dry rub, drinks and more!
- Compatible with grills that can hold magnets and all pellet grills.

- Rust-free powder coated steel construction
- Product Dimensions: 4" x 4" x 9"
- Note: Loss of magnetism may occur if used on surfaces hotter than 185° F.