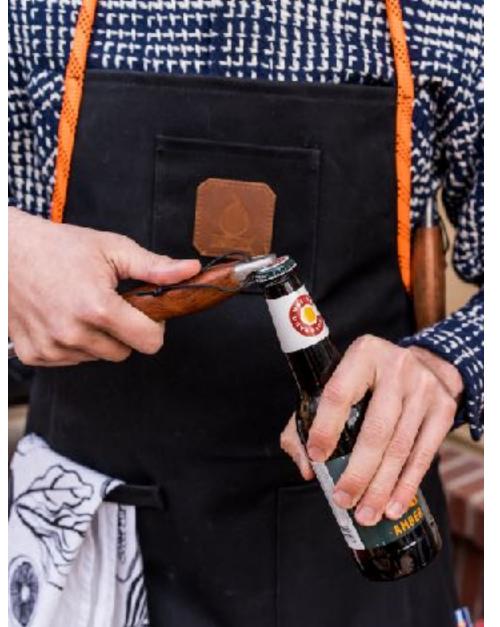

## **GRILL TOOL SET**

SKU: TS-1

The Drip Ez Grill Tool Set is the perfect lineup of tools to help you grill like a pro! Designed with utility and durability in mind, the three piece set includes spatula, tongs, and grilling fork.

Bottle opener on spatula

- Sleek solid rosewood handles with stainless steel tool body
- Leather hang ties for easy storage on side of grill or smoker
- Bonus bottle opener on end of spatula

- Rosewood handles
- Durable Stainless Steel tool body
- Bottle opener on end of spatula
- To clean, hand wash with soap and warm water
- Dishwasher not recommended to ensure wood longevity.

## WAXED CANVAS APRON

SKU: APRN-1

Our apron is designed for versatility and features a premium waxed canvas body, tow rope tie, and XL pockets for all of your grilling accessories.

Handcrafted in Colorado

#### **FEATURES**

- Handmade in Longmont, Colorado
- Durable waxed canvas
- Tow rope neck loop and tie back
- XL pockets and towel loop
- Genuine Leather Logo Patch
- Versatile Fit

- Dimensions: 33" H x 28.5" W at Bottom, 10" W at chest
- Never machine wash or dry
- Spot clean
- Do not dry clean