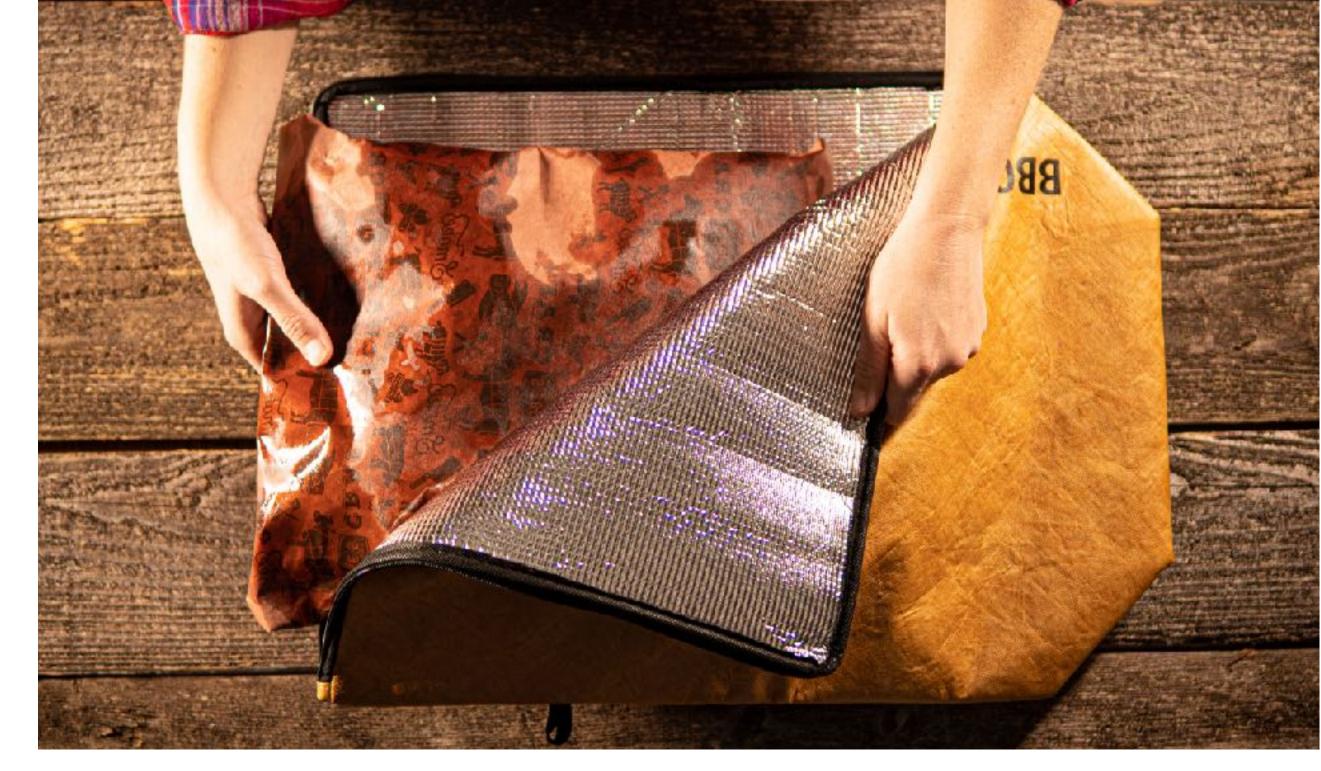

# REST EZ **BBQ BLANKET**

SKU: BLNKT-1

The REST EZ BBQ Blanket allows for controlled heat loss and excellent moisture retention. Resting helps your BBQ reabsorb moisture for the most tender, juicy BBQ.

The Best Let it Rest!

#### **FEATURES**

- The Drip EZ BBQ Blanket is insulated for controlled heat loss and moisture retention.
- Durable exterior with heat reflective interior.
- Heavy duty zipper and Wide Mouth design to allow for large briskets.
- Easy to wash with soap and warm water. Easy to dry.