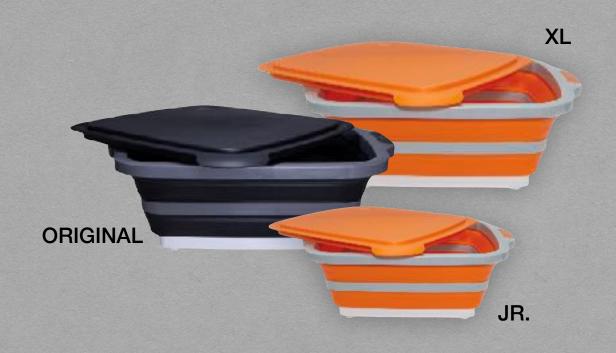

## **BBQ PREP TUBS**

SKU: TUBLDXL-1 / TUBLDXL-1-BL / TUBLD-1 / TUBLD-1-BL / TUBLDJR-1 / TUBLDJR-1-BL

Prep without the mess! Our bestselling BBQ Prep Tubs feature a built in cutting board, lid for covering, and collapsible sides for easy kitchen storage. Now available in three sizes and two colors!

Available in 3 sizes, 2 colors

#### **FEATURES**

- Now available in X-Long, Original, and Junior
- Available in 'Original Orange' and 'Pit Master Black'
- Lid for short term covering
- Built-in Cutting Board
- Collapsible for easy storage

- BPA Free
- Dishwasher Safe
- XL: 22.5"L x 16.25"W x 5.5"D
- Original: 20" L x 16" W x 7" D
- Junior: 15.75"L x 12.5"W x 4.5"D