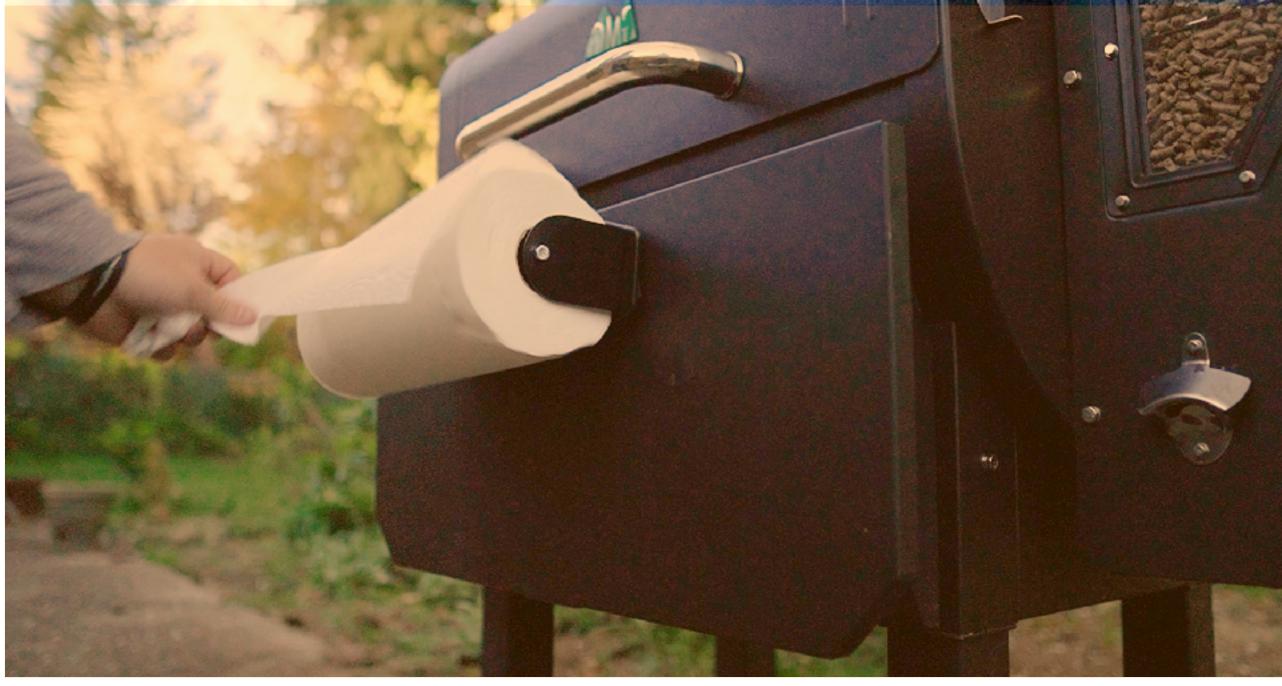

## PAPER TOWEL HOLDER

SKU: TD-1

Easily dispense paper towels, foil or butcher paper with this handy magnetic accessory. The adjustable design works well with our Drip EZ Hopper Shelf or under most front folding shelves.

#### **FEATURES**

- Adjustable design
- Can dispense paper towel, butcher paper, foil, and more!
- Compatible with grills that can hold magnets and all pellet grills.

- 18lbs. of pull strength
- Product Dimensions: 6" x 4.75" x 4"
- Rust-free powder coated steel
- Note: Loss of magnetism may occur if used on surfaces hotter than 185° F.