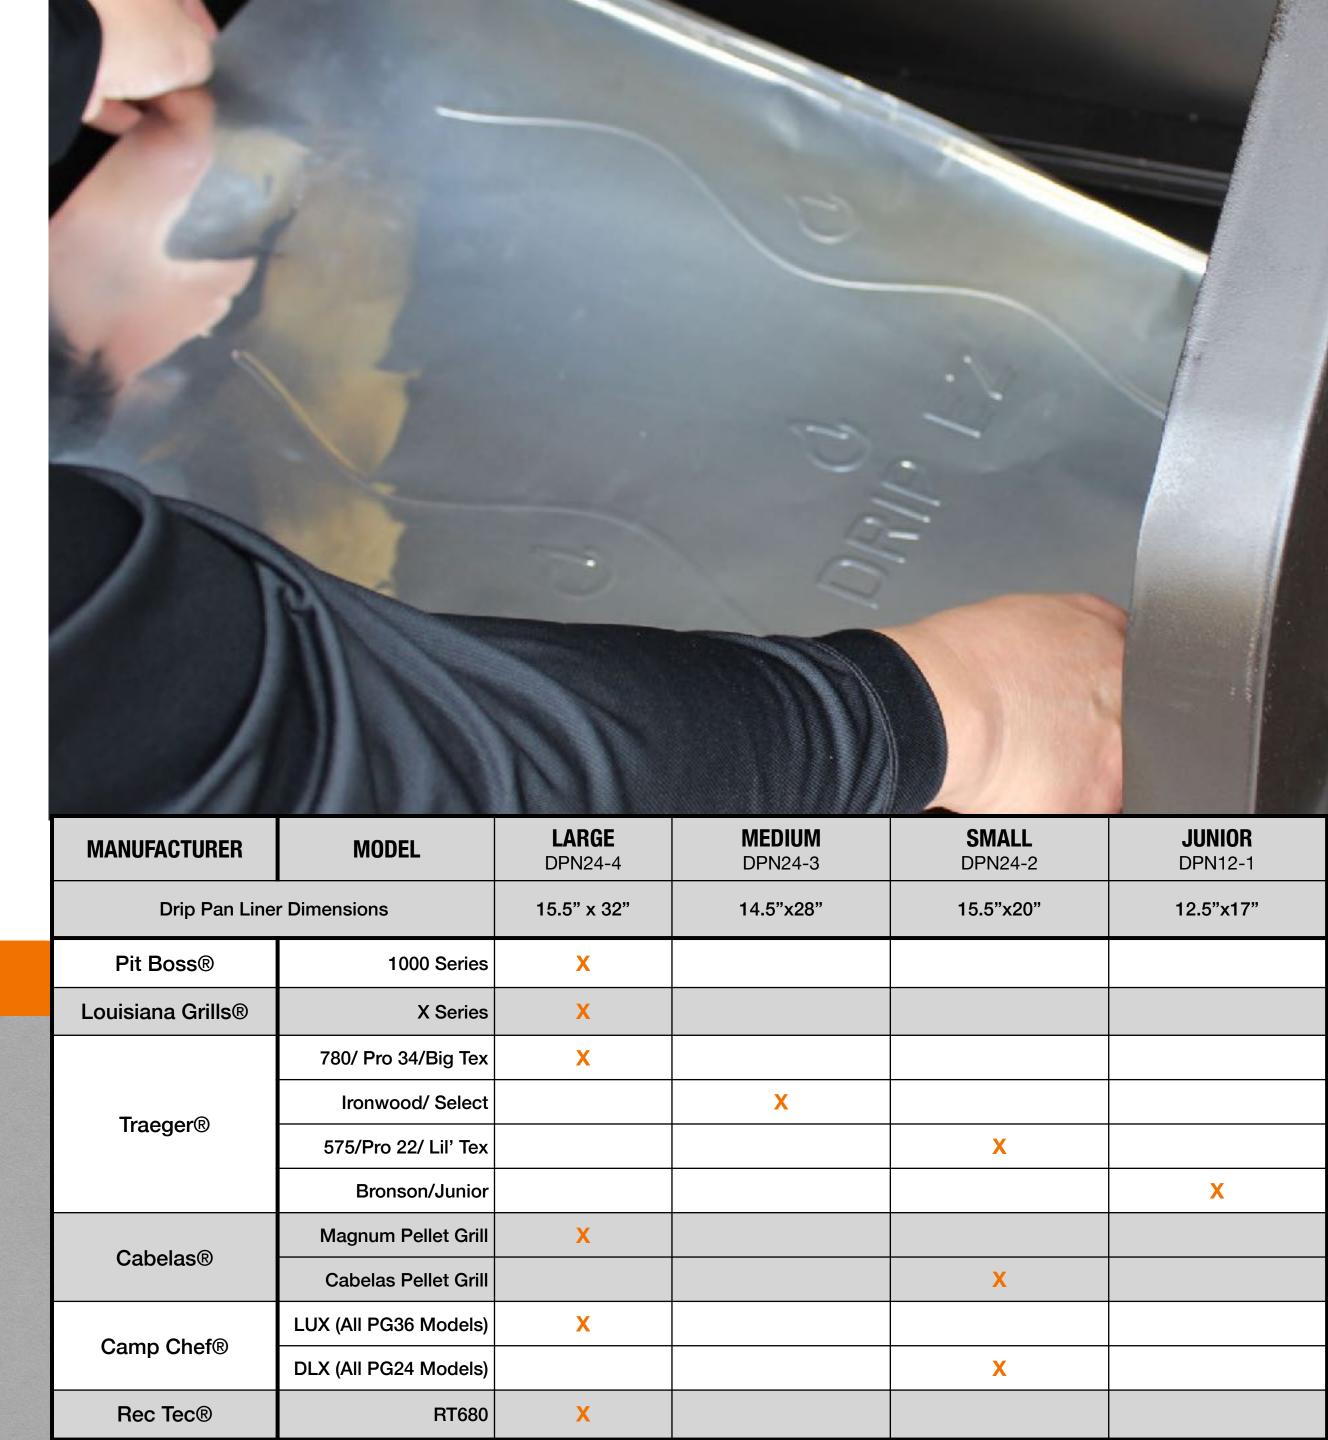

## DRIP PAN LINERS

SKU: DPN24-4 / DPN24-3 / DPN24-2 / DPN12-1

Our drip pan liners are designed to make slow cooking cleanup fast, clean, and easy. Avoid scraping after every cook or having to deal with messy foil with our drip pan liners.

#### **FEATURES**

- Avoid scraping or messy foil
- Disposable for fast and easy cleanup
- Offered in a variety of sizes to fit your pellet grill setup.

- Product Dimensions:
   See chart
- Sold in 3-packs
- See chart for grill fit