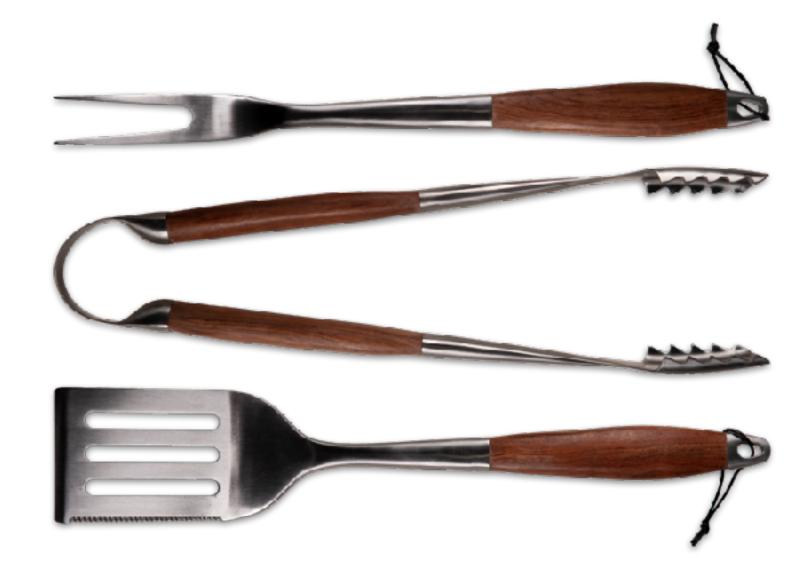

## **GRILL TOOL SET**

SKU: TS-1

The Drip Ez Grill Tool Set is the perfect lineup of tools to help you grill like a pro! Designed with utility and durability in mind, the three piece set includes spatula, tongs, and grilling fork.

Bottle opener on spatula

- Sleek solid rosewood handles with stainless steel tool body
- Leather hang ties for easy storage on side of grill or smoker
- Bonus bottle opener on end of spatula

- Rosewood handles
- Durable Stainless Steel tool body
- Bottle opener on end of spatula
- To clean, hand wash with soap and warm water
- Dishwasher not recommended to ensure wood longevity.