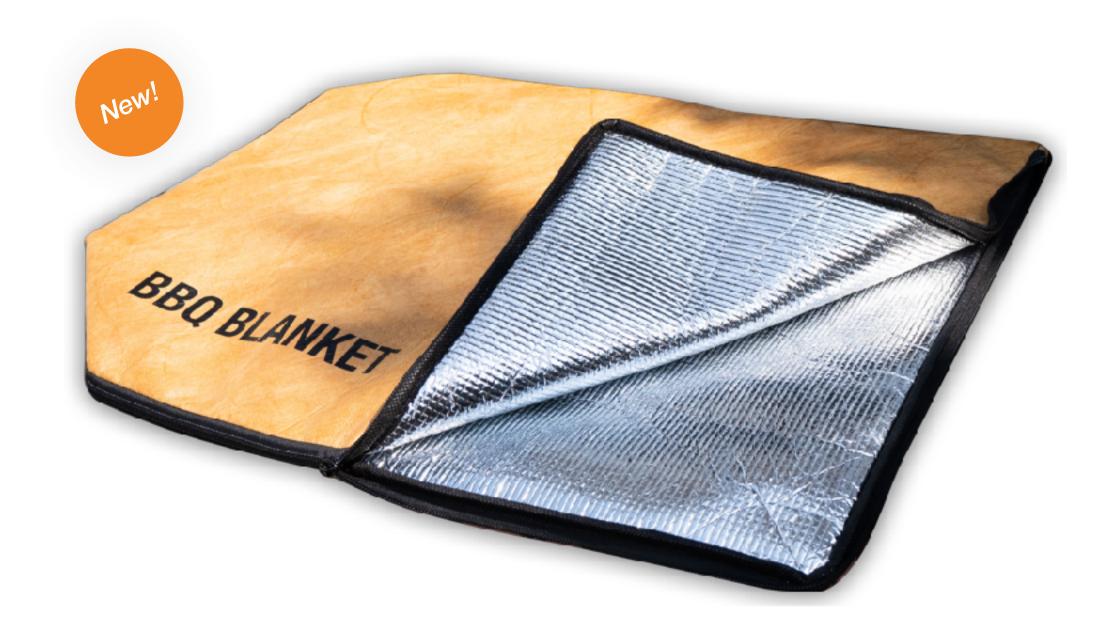

# REST EZ **BBQ BLANKET**

SKU: BLNKT-1

The REST EZ BBQ Blanket allows for controlled heat loss and excellent moisture retention. Resting helps your BBQ reabsorb moisture for the most tender, juicy BBQ.

The Best Let it Rest!

#### **FEATURES**

- The Drip EZ BBQ Blanket is insulated for controlled heat loss and moisture retention.
- Durable exterior with heat reflective interior.
- Heavy duty zipper and Wide Mouth design to allow for large briskets.
- Easy to wash with soap and warm water. Easy to dry.

- Dimensions: 211/4" L x 16" W x 8" H
- Weight: 1lb
- To clean, hand wash with soap and warm water