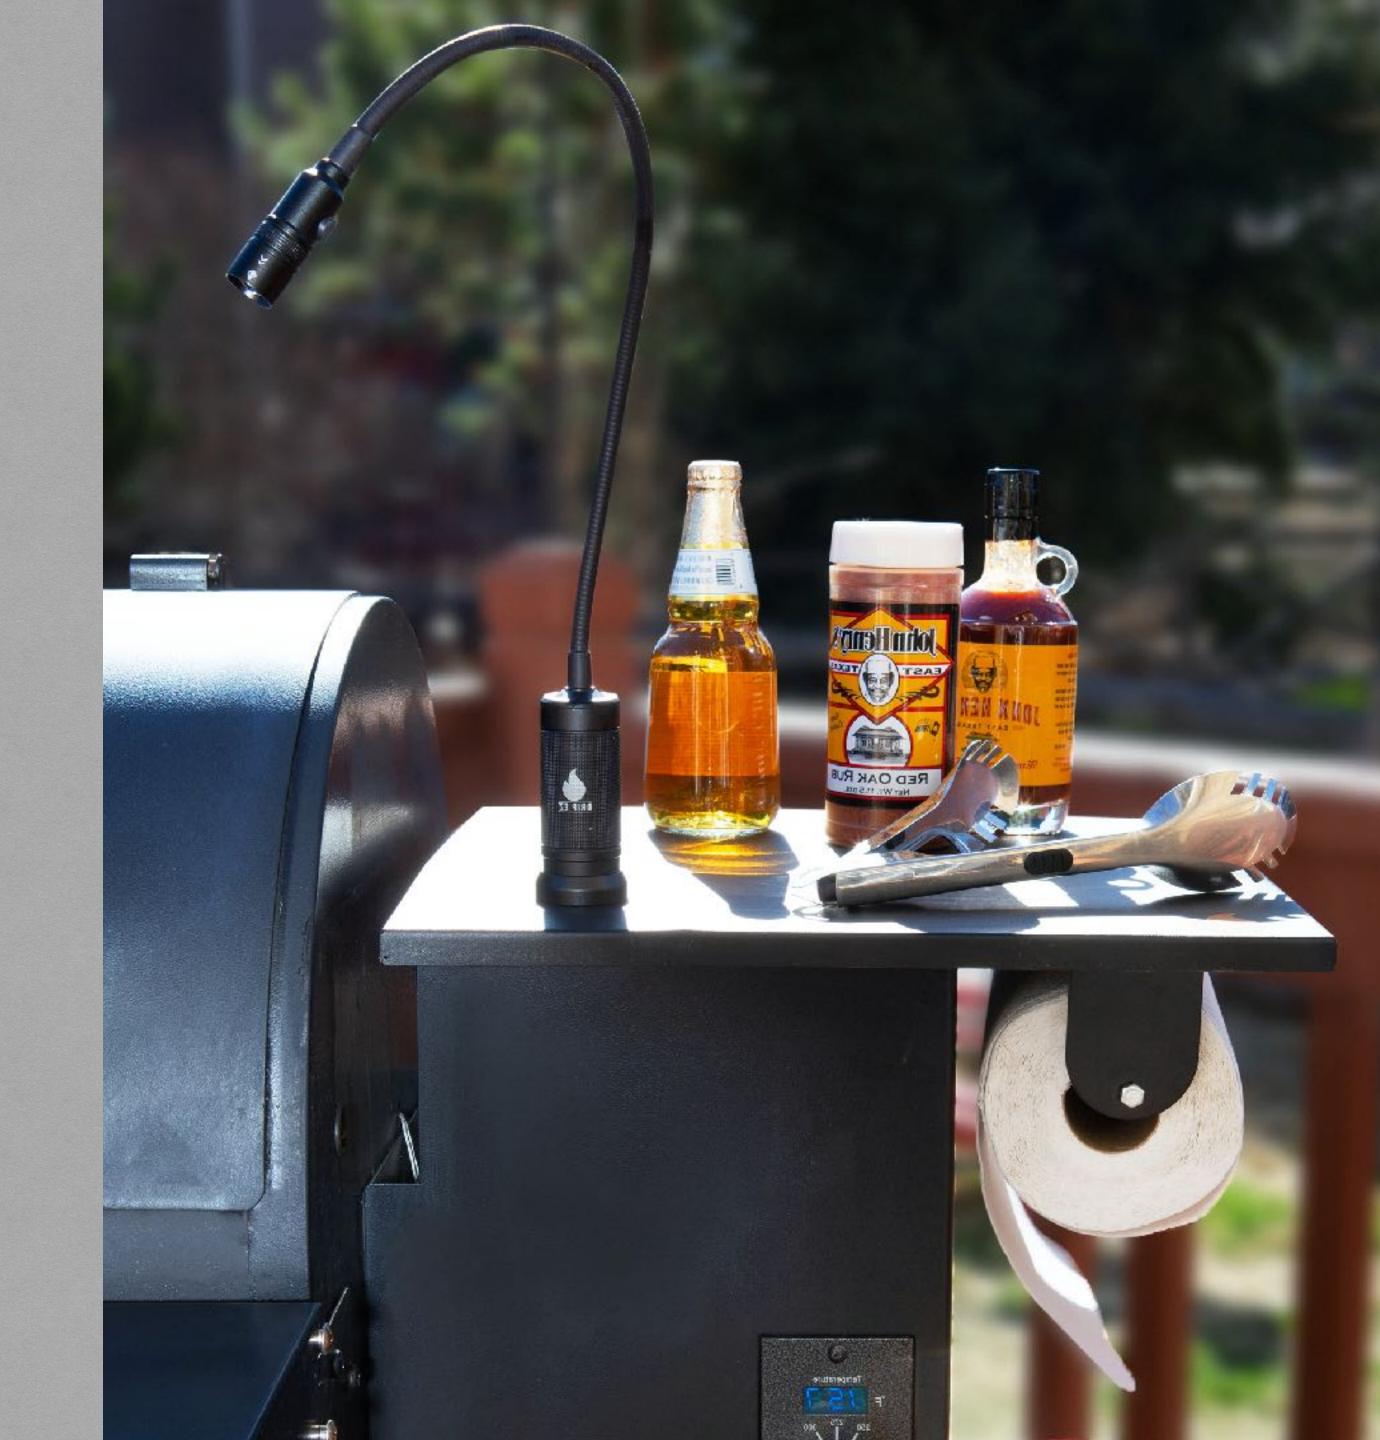

## **GRILL LIGHT**

SKU: GL-1

Cook around the clock with help from our Magnetic LED Grill Light. Features a flexible, long goose-neck to get light where you need it.

## **FEATURES**

- Long adjustable goose neck
- Heavy duty, weather resistant design.
- Mount on anything steel
- Delivers 200 lumens

- Includes 3ct. AA batteries
- Product Dimensions: 12.6 x 6.22 x 2
- Note: Loss of magnetism may occur if used on surfaces above 185° F.