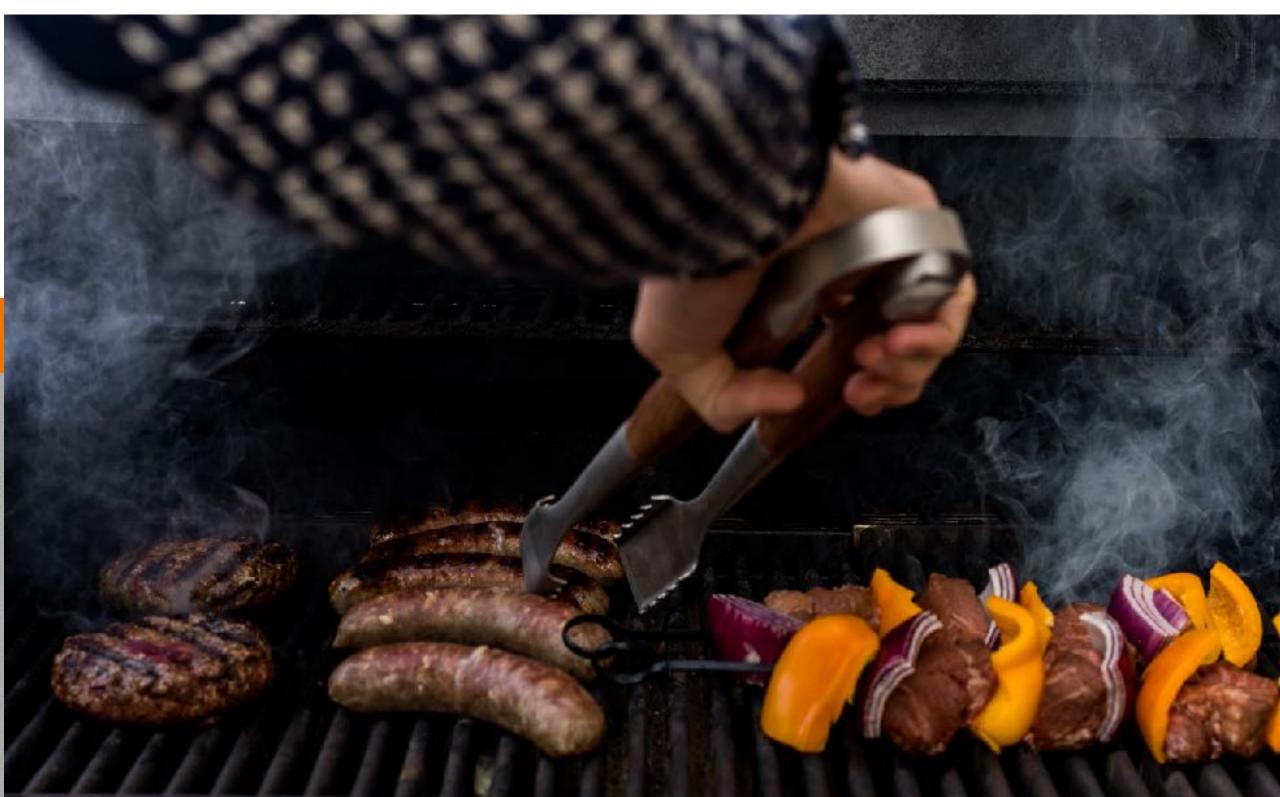

## PORK PULLERS

SKU: PP-1

The Drip EZ BBQ Pork Pullers help you get the job done without the mess!

Set of two

## **FEATURES**

- Unique design features sleek, solid wood handles and durable stainless steel prongs
- Easily shred pork, poultry, and brisket

- Solid wood and stainless steel
- To clean, hand wash with soap and warm water.
- Dishwasher not recommended to ensure wood longevity
- Dimensions: 3" x 3" x 18"