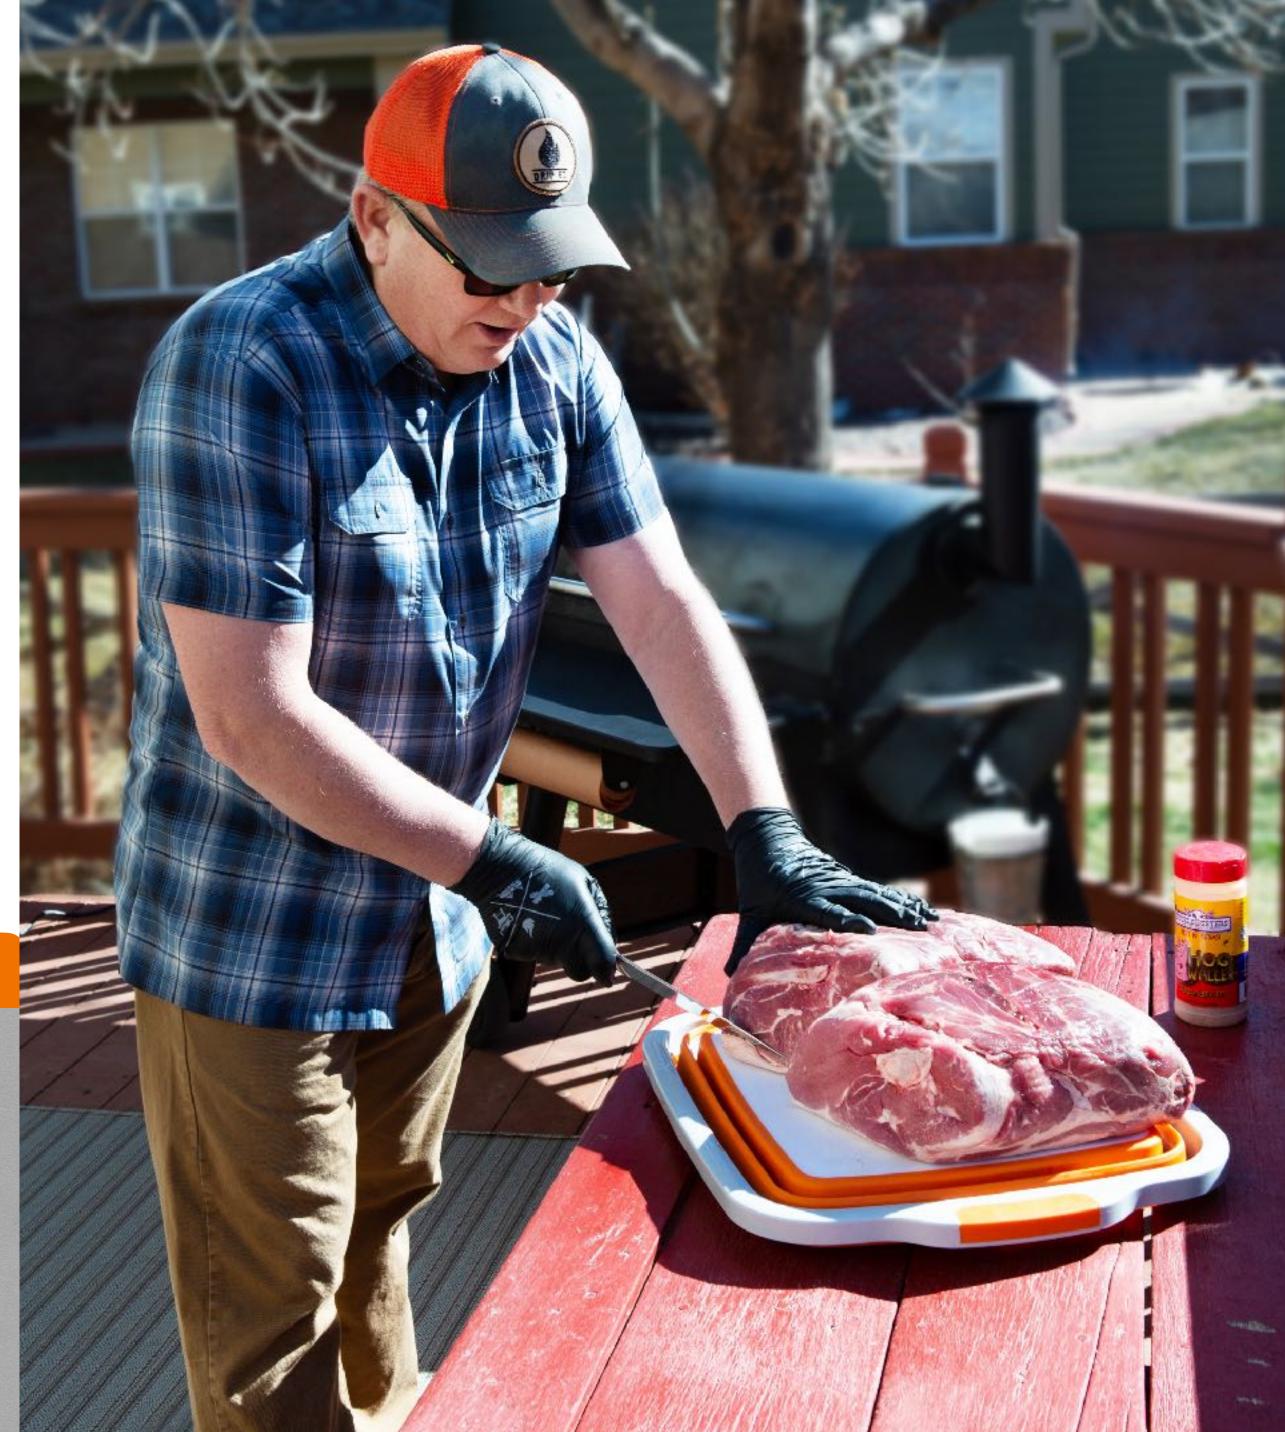

## BRISKET CARVING KNIFE

SKU: BCK-1

Our Brisket Carving Knife is the ideal tool for trimming and slicing large cuts of meat. From brisket and prime rib to ham and turkey, the tough Damascus steel blade ensures you'll get the best cut of meat, every time.

Damascus Steel Blade

#### **FEATURES**

- Long, slender blade helps slice through large cuts of meat in one clean motion.
- Curved rosewood handle provides a sleek, comfortable grip.
- Vertical indentations in the blade for ease when slicing.

## **SPECS**

• Dimensions: 17.5" x 1.5"

- Damascus Steel
- Rosewood Handle
- Hand wash for longevity