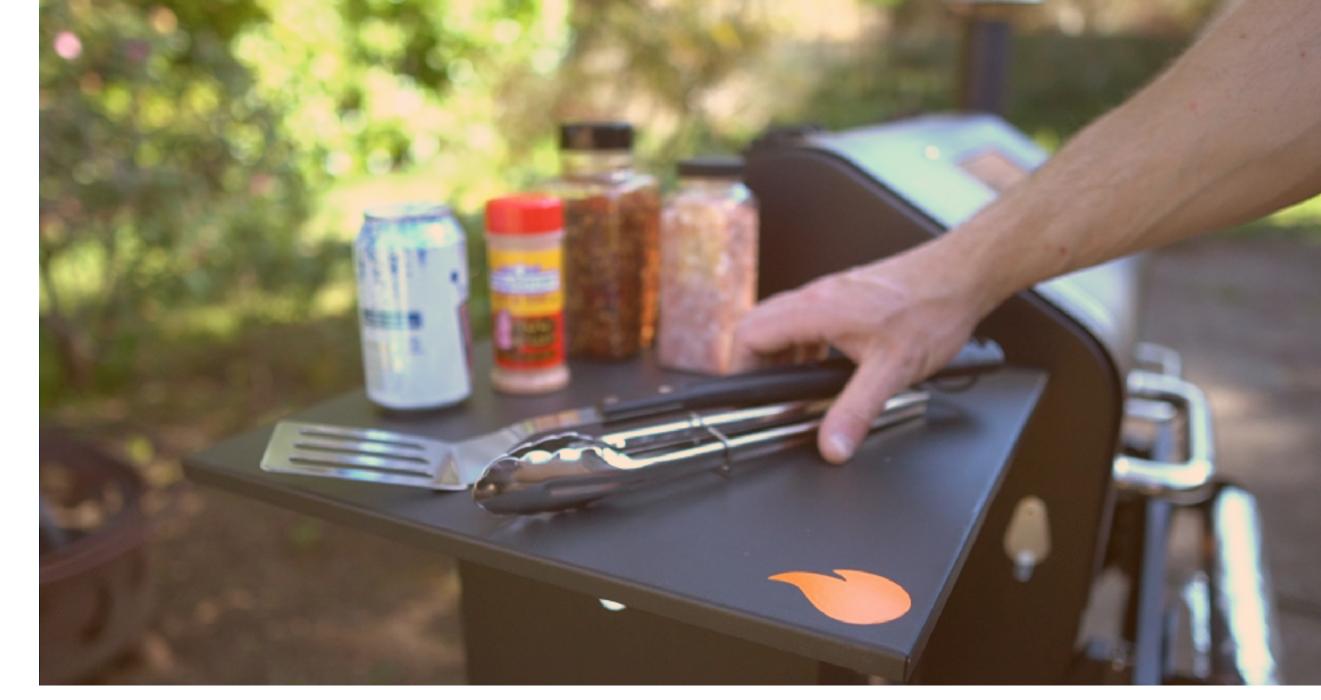

## HOPPER SHELF

SKU: HS-1

Instantly upgrade your smoker's real estate by adding our hopper shelf to your setup. Our hopper shelf is easy to add and remove with its magnetized design and holds everything you need during your cook.

Magnetic

- Increases surface space by up to 2-3x.
- Fits most pellet grills on the market with traditional hopper design
- Ability to lift hopper lid while attached

- Rust-free powder coated steel
- Product Dimensions: 16" x 16" x 1"
- Note: Loss of magnetism may occur if used on surfaces hotter than 185° F.