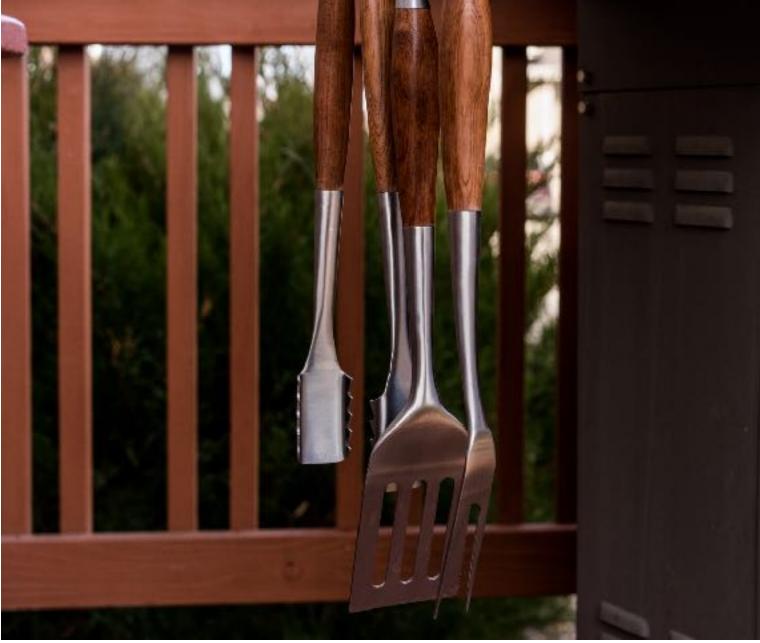

## **GRILL TOOL SET**

SKU: TS-1

The Drip Ez Grill Tool Set is the perfect lineup of tools to help you grill like a pro! Designed with utility and durability in mind, the three piece set includes spatula, tongs, and grilling fork.

Bottle opener on spatula

- Sleek solid rosewood handles with stainless steel tool body
- Leather hang ties for easy storage on side of grill or smoker
- Bonus bottle opener on end of spatula

- Rosewood handles
- Durable Stainless Steel tool body
- Bottle opener on end of spatula
- To clean, hand wash with soap and warm water
- Dishwasher not recommended to ensure wood longevity.