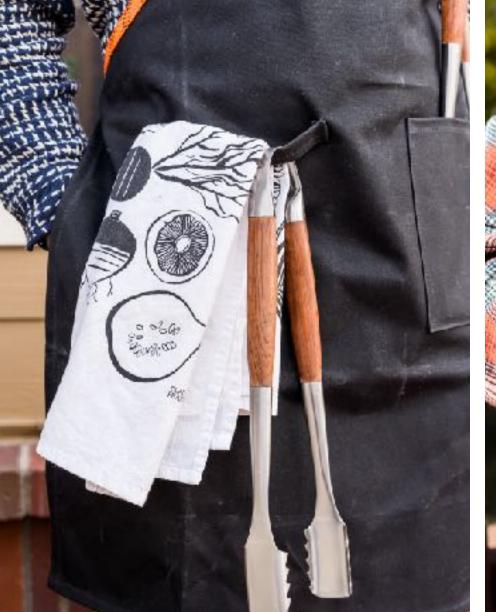

## **GRILL TOOL SET**

SKU: TS-1

The Drip Ez Grill Tool Set is the perfect lineup of tools to help you grill like a pro! Designed with utility and durability in mind, the three piece set includes spatula, tongs, and grilling fork.

Bottle opener on spatula

- Sleek solid rosewood handles with stainless steel tool body
- Leather hang ties for easy storage on side of grill or smoker
- Bonus bottle opener on end of spatula

- Rosewood handles
- Durable Stainless Steel tool body
- Bottle opener on end of spatula
- To clean, hand wash with soap and warm water
- Dishwasher not recommended to ensure wood longevity.