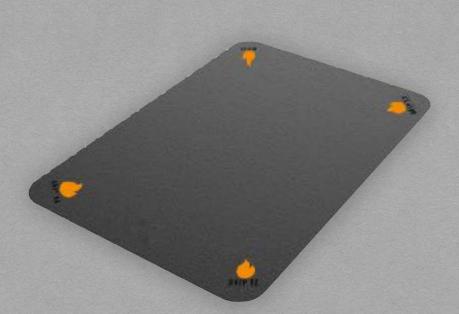

## **DECK PROTECTORS**

SKU: DPSM-1 / DPMD-1 / DPLG-1

Our thick and sturdy Deck
Protectors are the perfect
accessory to help guard the area
around your grill from oil, grease,
charcoal, and more!

Available in 3 sizes!

## **FEATURES**

- Available in 3 sizes to best fit grilling setup.
- Fire resistant, durable material
- Spot clean with soap and water as needed.

- Heavy Duty High Quality PVC
- Large: 3.25' x 6.5'
- Medium: 3.25' x 4.5'
- Small: 3.25' x 3.9'