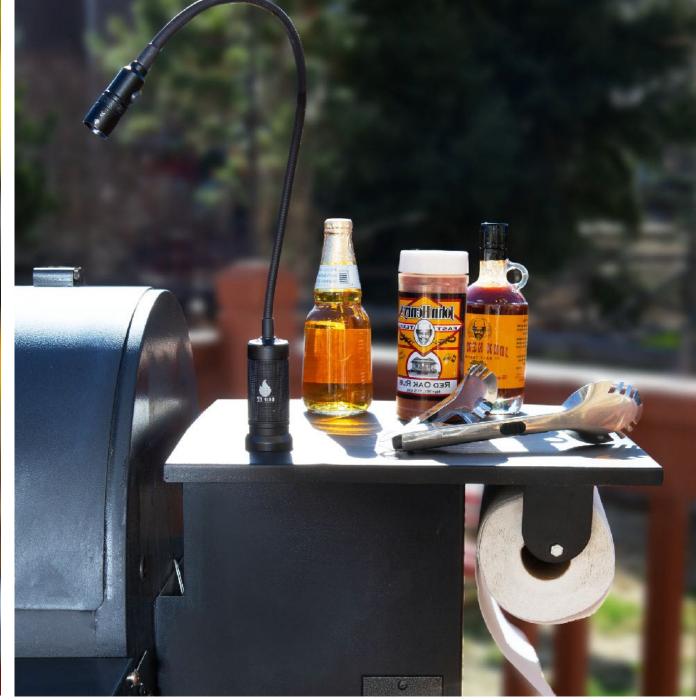

## **GRILL LIGHT**

SKU: GL-1

Cook around the clock with help from our Magnetic LED Grill Light. Features a flexible, long goose-neck to get light where you need it.

## **FEATURES**

- Long adjustable goose neck
- Heavy duty, weather resistant design.
- Mount on anything steel
- Delivers 200 lumens

- Includes 3ct. AA batteries
- Product Dimensions: 12.6 x 6.22 x 2
- Note: Loss of magnetism may occur if used on surfaces above 185° F.