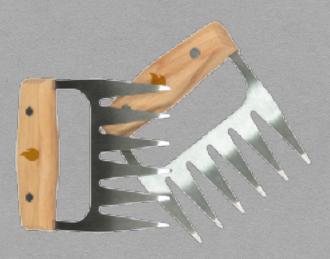

## PORK PULLERS

SKU: PP-1

The Drip EZ BBQ Pork Pullers help you get the job done without the mess!

Set of two

## **FEATURES**

- Unique design features sleek, solid wood handles and durable stainless steel prongs
- Easily shred pork, poultry, and brisket

- Solid wood and stainless steel
- To clean, hand wash with soap and warm water.
- Dishwasher not recommended to ensure wood longevity
- Dimensions: 3" x 3" x 18"