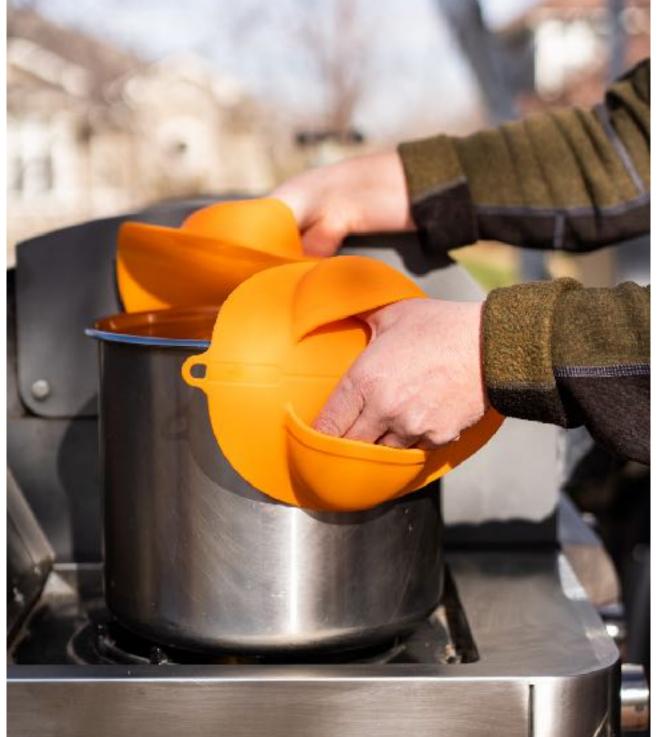

# REST EZ **BBQ BLANKET**

SKU: BLNKT-1

The REST EZ BBQ Blanket allows for controlled heat loss and excellent moisture retention. Resting helps your BBQ reabsorb moisture for the most tender, juicy BBQ.

The Best Let it Rest!

#### **FEATURES**

- The Drip EZ BBQ Blanket is insulated for controlled heat loss and moisture retention.
- Durable exterior with heat reflective interior.
- Heavy duty zipper and Wide Mouth design to allow for large briskets.
- Easy to wash with soap and warm water. Easy to dry.

- Dimensions: 211/4" L x 16" W x 8" H
- Weight: 1lb
- To clean, hand wash with soap and warm water