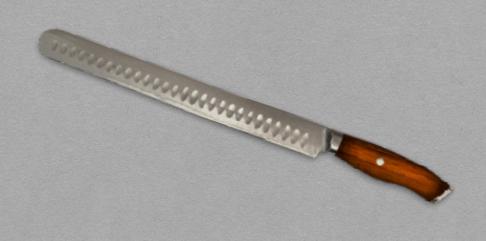

## BRISKET CARVING KNIFE

SKU: BCK-1

Our Brisket Carving Knife is the ideal tool for trimming and slicing large cuts of meat. From brisket and prime rib to ham and turkey, the tough Damascus steel blade ensures you'll get the best cut of meat, every time.

Damascus Steel Blade

#### **FEATURES**

- Long, slender blade helps slice through large cuts of meat in one clean motion.
- Curved rosewood handle provides a sleek, comfortable grip.
- Vertical indentations in the blade for ease when slicing.

## **SPECS**

• Dimensions: 17.5" x 1.5"

- Damascus Steel
- Rosewood Handle
- Hand wash for longevity