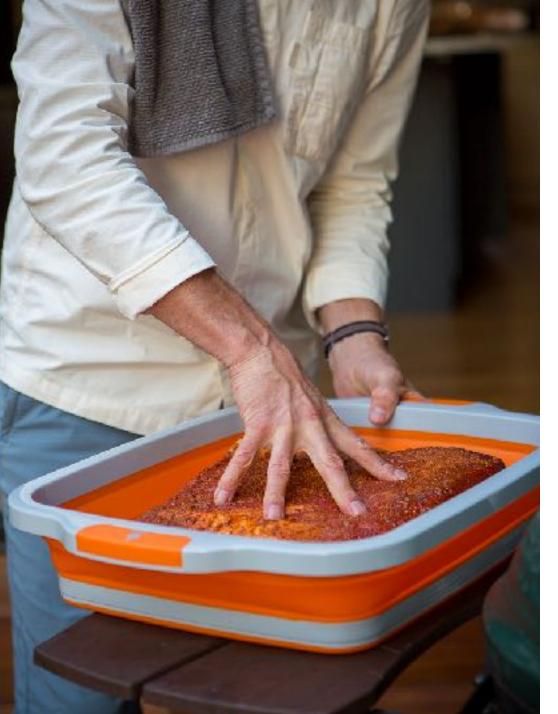

## **BBQ PREP TUBS**

SKU: TUBLDXL-1 / TUBLDXL-1-BL / TUBLD-1 / TUBLD-1-BL / TUBLDJR-1 / TUBLDJR-1-BL

Prep without the mess! Our bestselling BBQ Prep Tubs feature a built in cutting board, lid for covering, and collapsible sides for easy kitchen storage. Now available in three sizes and two colors!

Available in 3 sizes, 2 colors

#### **FEATURES**

- Now available in X-Long, Original, and Junior
- Available in 'Original Orange' and 'Pit Master Black'
- Lid for short term covering
- Built-in Cutting Board
- Collapsible for easy storage

- BPA Free
- Dishwasher Safe
- XL: 22.5"L x 16.25"W x 5.5"D
- Original: 20" L x 16" W x 7" D
- Junior: 15.75"L x 12.5"W x 4.5"D