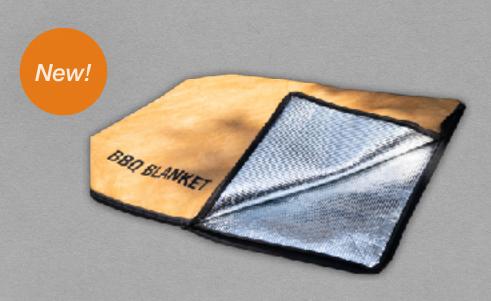

# REST EZ **BBQ BLANKET**

SKU: BLNKT-1

The REST EZ BBQ Blanket allows for controlled heat loss and excellent moisture retention. Resting helps your BBQ reabsorb moisture for the most tender, juicy BBQ.

The Best Let it Rest!

#### **FEATURES**

- The Drip EZ BBQ Blanket is insulated for controlled heat loss and moisture retention.
- Durable exterior with heat reflective interior.
- Heavy duty zipper and Wide Mouth design to allow for large briskets.
- Easy to wash with soap and warm water. Easy to dry.

- Dimensions: 211/4" L x 16" W x 8" H
- Weight: 1lb
- To clean, hand wash with soap and warm water