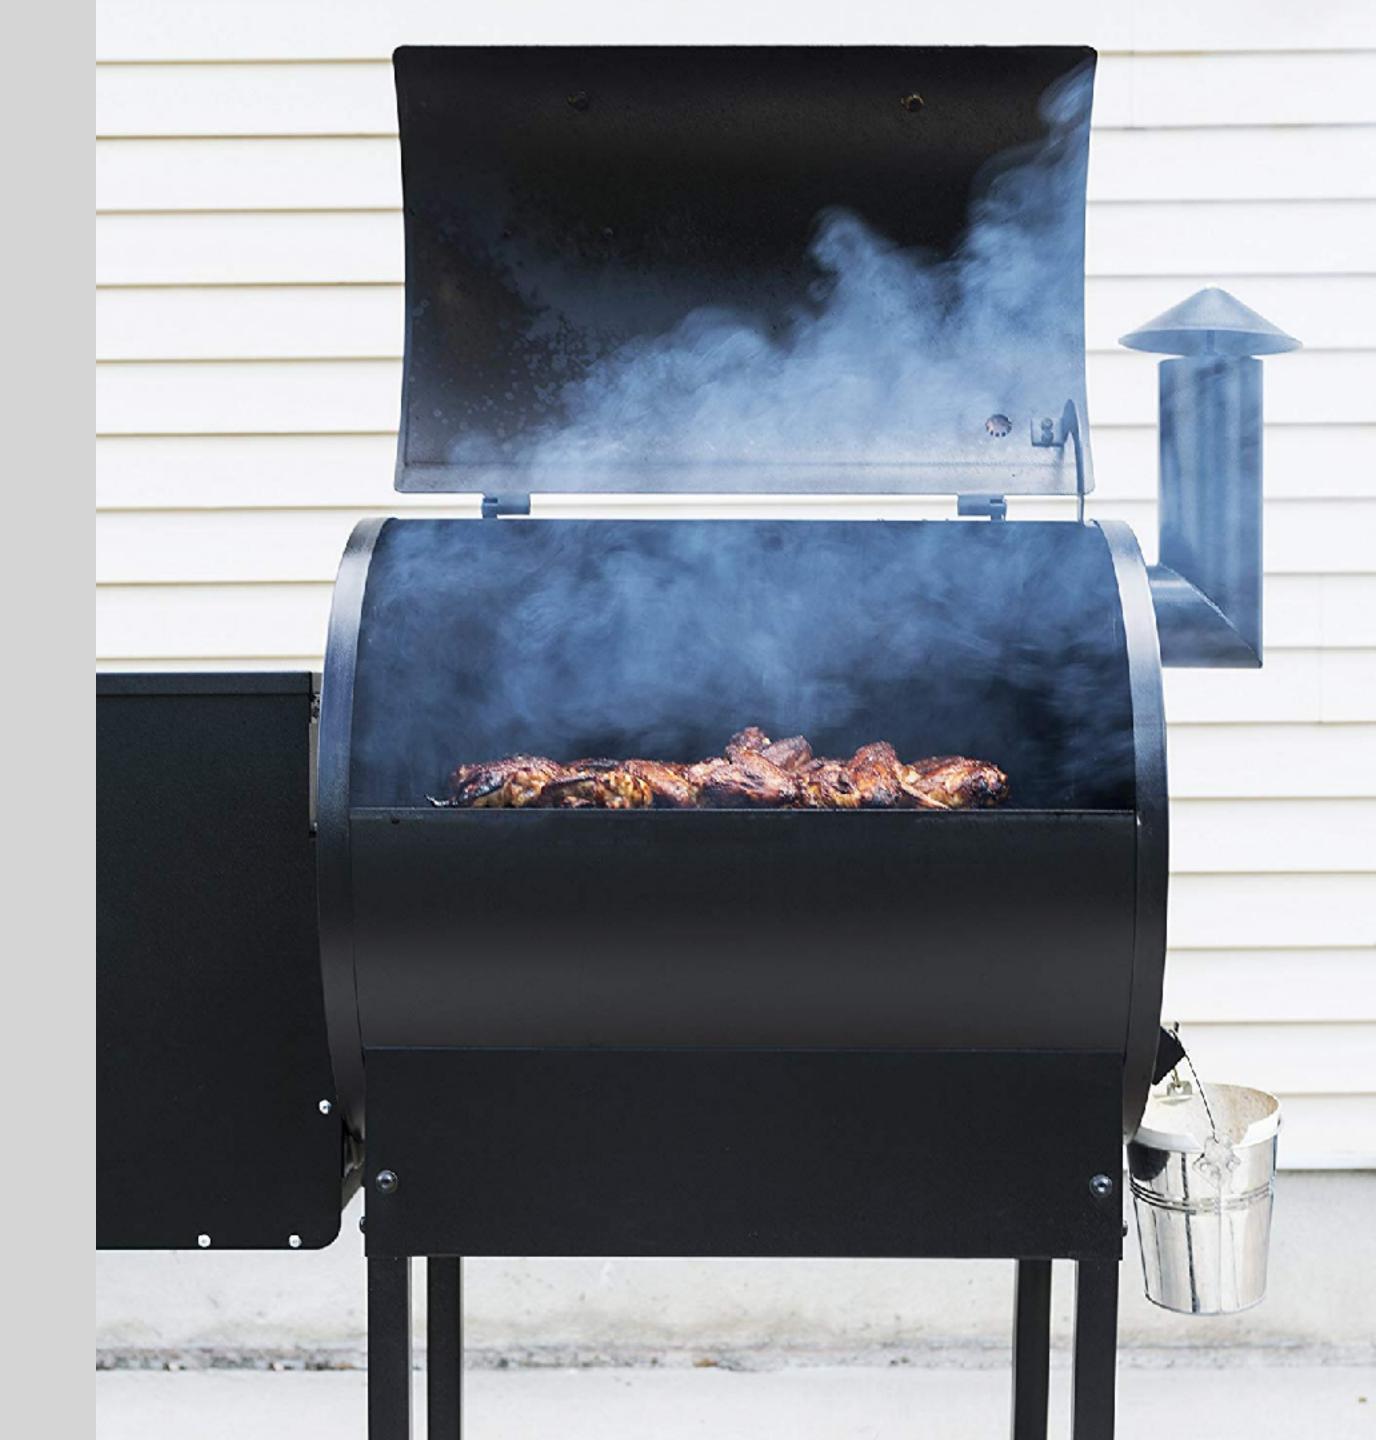

# PELLET GRILL INSERTS

Our Drip Pan & Bucket Inserts make dealing with pellet grill grease fast, clean and easy!

## DRIP PAN LINERS

SKU: DPN24-4 / DPN24-3 / DPN24-2 / DPN12-1

Our drip pan liners are designed to make slow cooking cleanup fast, clean, and easy. Avoid scraping after every cook or having to deal with messy foil with our drip pan liners.