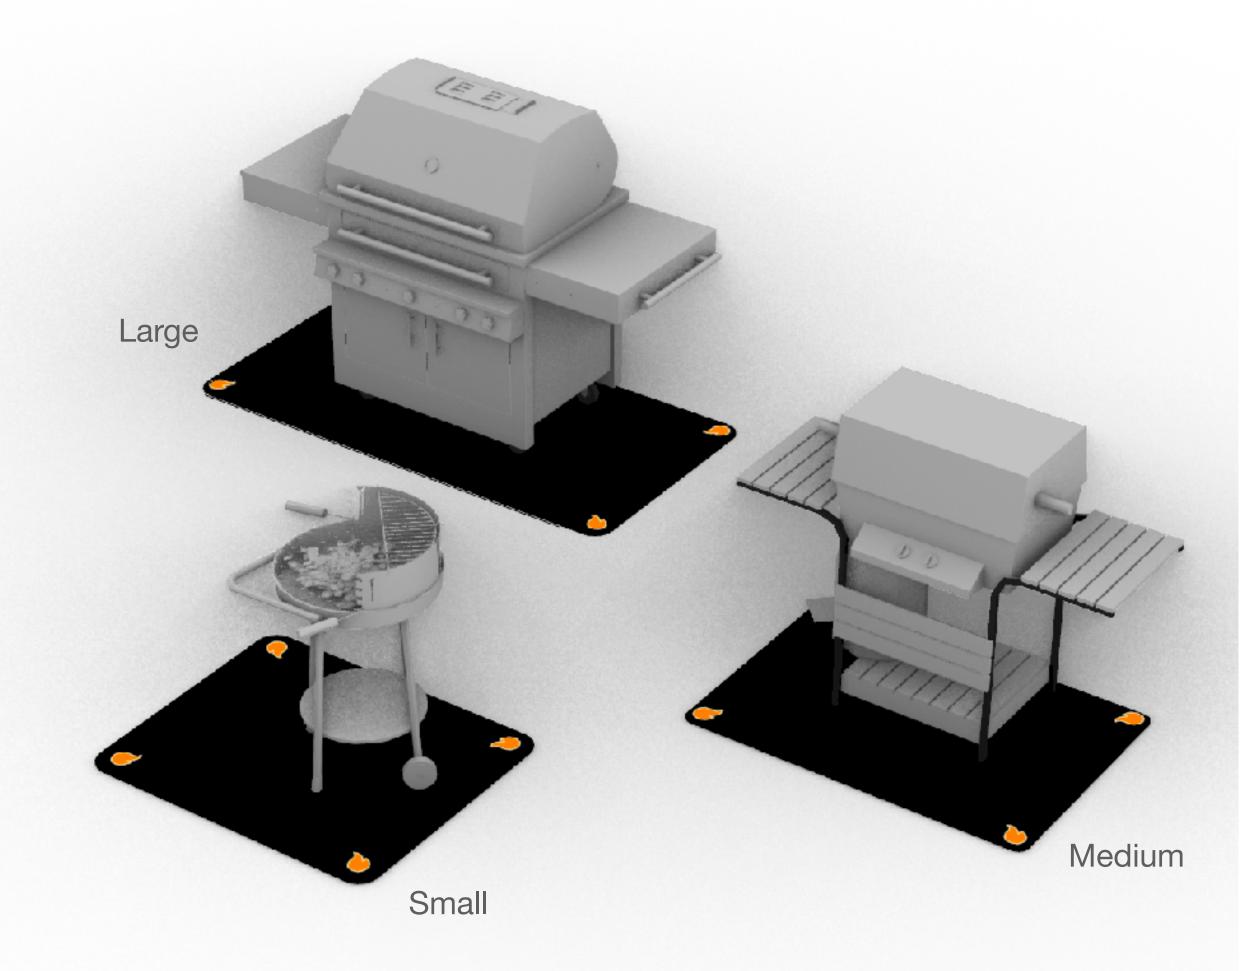

## **DECK PROTECTORS**

SKU: DPSM-1 / DPMD-1 / DPLG-1

Our thick and sturdy Deck
Protectors are the perfect
accessory to help guard the area
around your grill from oil, grease,
charcoal, and more!

Available in 3 sizes!

## **FEATURES**

- Available in 3 sizes to best fit grilling setup.
- Fire resistant, durable material
- Spot clean with soap and water as needed.

- Heavy Duty High Quality PVC
- Large: 3.25' x 6.5'
- Medium: 3.25' x 4.5'
- Small: 3.25' x 3.9'