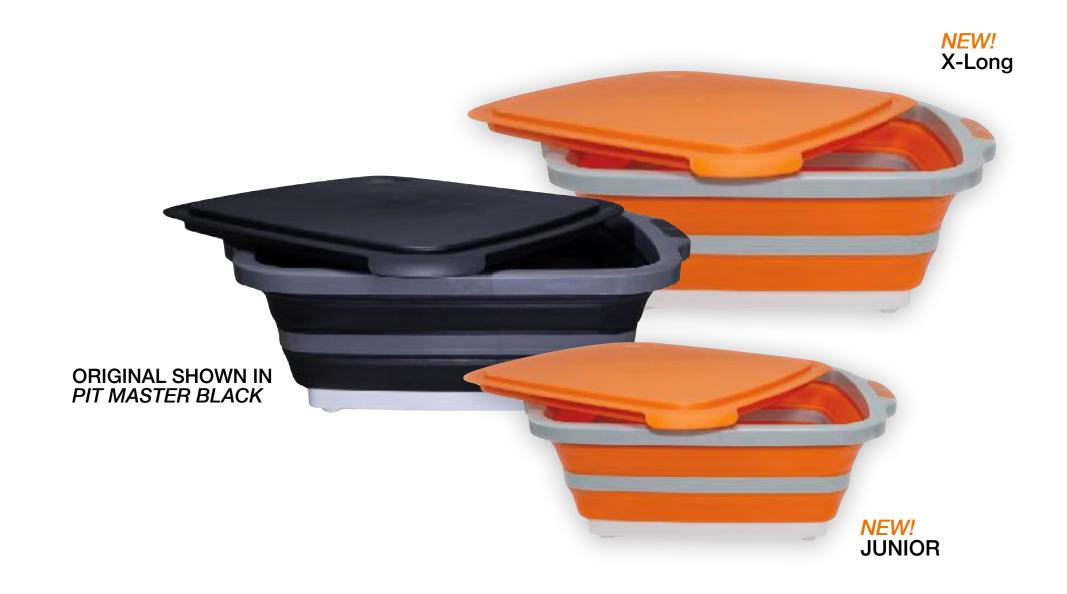

## **BBQ PREP TUBS**

SKU: TUBLDXL-1 / TUBLDXL-1-BL / TUBLD-1 / TUBLD-1-BL / TUBLDJR-1 / TUBLDJR-1-BL

Prep without the mess! Our bestselling BBQ Prep Tubs feature a built in cutting board, lid for covering, and collapsible sides for easy kitchen storage. Now available in three sizes and two colors!

Available in 3 sizes, 2 colors

#### **FEATURES**

- Now available in X-Long, Original, and Junior
- Available in 'Original Orange' and 'Pit Master Black'
- Lid for short term covering
- Built-in Cutting Board
- Collapsible for easy storage

- BPA Free
- Dishwasher Safe
- XL: 22.5"L x 16.25"W x 5.5"D
- Original: 20" L x 16" W x 7" D
- Junior: 15.75"L x 12.5"W x 4.5"D