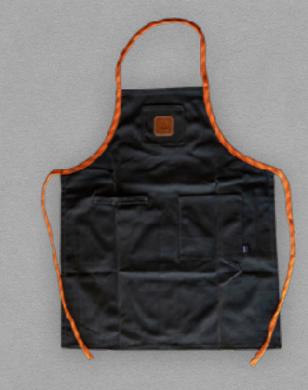

## WAXED CANVAS APRON

SKU: APRN-1

Our apron is designed for versatility and features a premium waxed canvas body, tow rope tie, and XL pockets for all of your grilling accessories.

Handcrafted in Colorado

#### **FEATURES**

- Handmade in Longmont, Colorado
- Durable waxed canvas
- Tow rope neck loop and tie back
- XL pockets and towel loop
- Genuine Leather Logo Patch
- Versatile Fit

- Dimensions: 33" H x 28.5" W at Bottom, 10" W at chest
- Never machine wash or dry
- Spot clean
- Do not dry clean