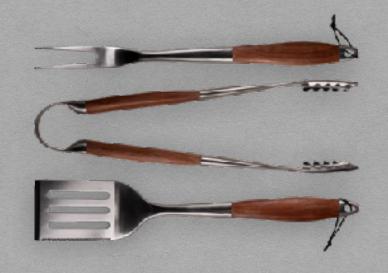

## **GRILL TOOL SET**

SKU: TS-1

The Drip Ez Grill Tool Set is the perfect lineup of tools to help you grill like a pro! Designed with utility and durability in mind, the three piece set includes spatula, tongs, and grilling fork.

Bottle opener on spatula

- Sleek solid rosewood handles with stainless steel tool body
- Leather hang ties for easy storage on side of grill or smoker
- Bonus bottle opener on end of spatula

- Rosewood handles
- Durable Stainless Steel tool body
- Bottle opener on end of spatula
- To clean, hand wash with soap and warm water
- Dishwasher not recommended to ensure wood longevity.