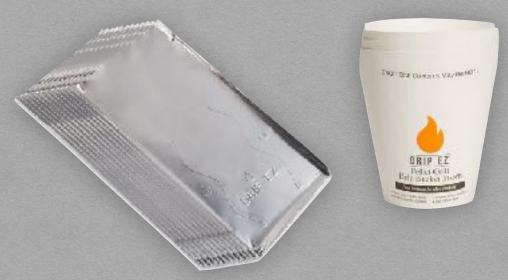

## DRIP PAN LINERS

SKU: DPN24-4 / DPN24-3 / DPN24-2 / DPN12-1

Our drip pan liners are designed to make slow cooking cleanup fast, clean, and easy. Avoid scraping after every cook or having to deal with messy foil with our drip pan liners.

#### **FEATURES**

- Avoid scraping or messy foil
- Disposable for fast and easy cleanup
- Offered in a variety of sizes to fit your pellet grill setup.

- Product Dimensions:
   See chart
- Sold in 3-packs
- See chart for grill fit