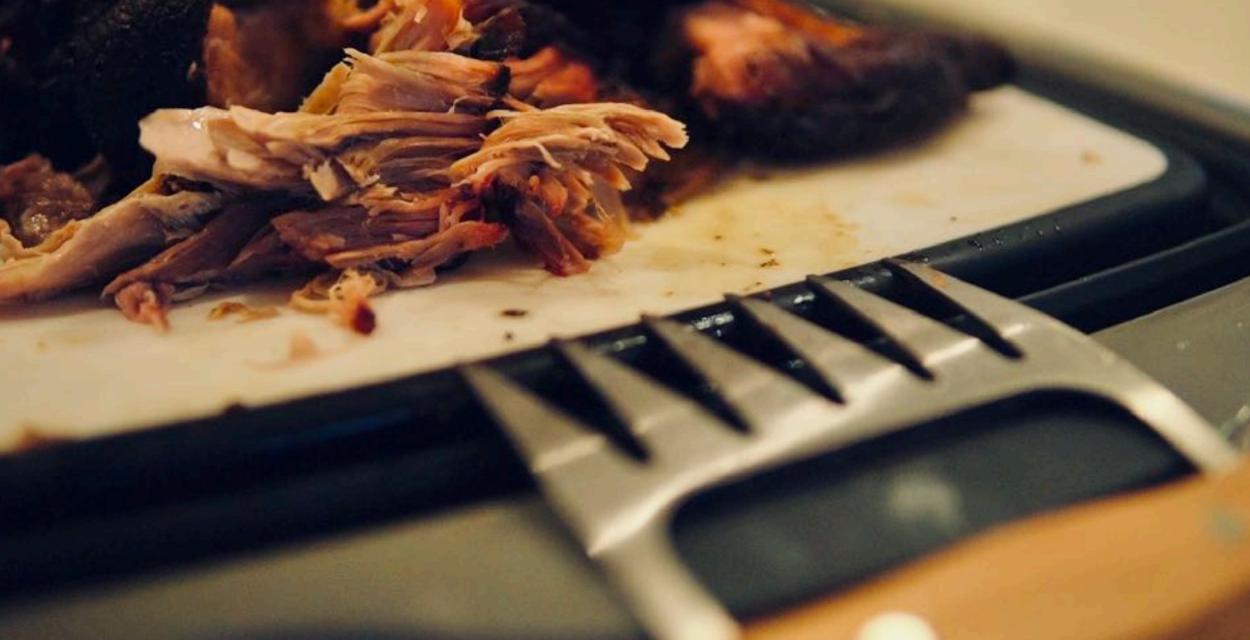

## PORK PULLERS

SKU: PP-1

The Drip EZ BBQ Pork Pullers help you get the job done without the mess!

Set of two

## **FEATURES**

- Unique design features sleek, solid wood handles and durable stainless steel prongs
- Easily shred pork, poultry, and brisket

- Solid wood and stainless steel
- To clean, hand wash with soap and warm water.
- Dishwasher not recommended to ensure wood longevity
- Dimensions: 3" x 3" x 18"