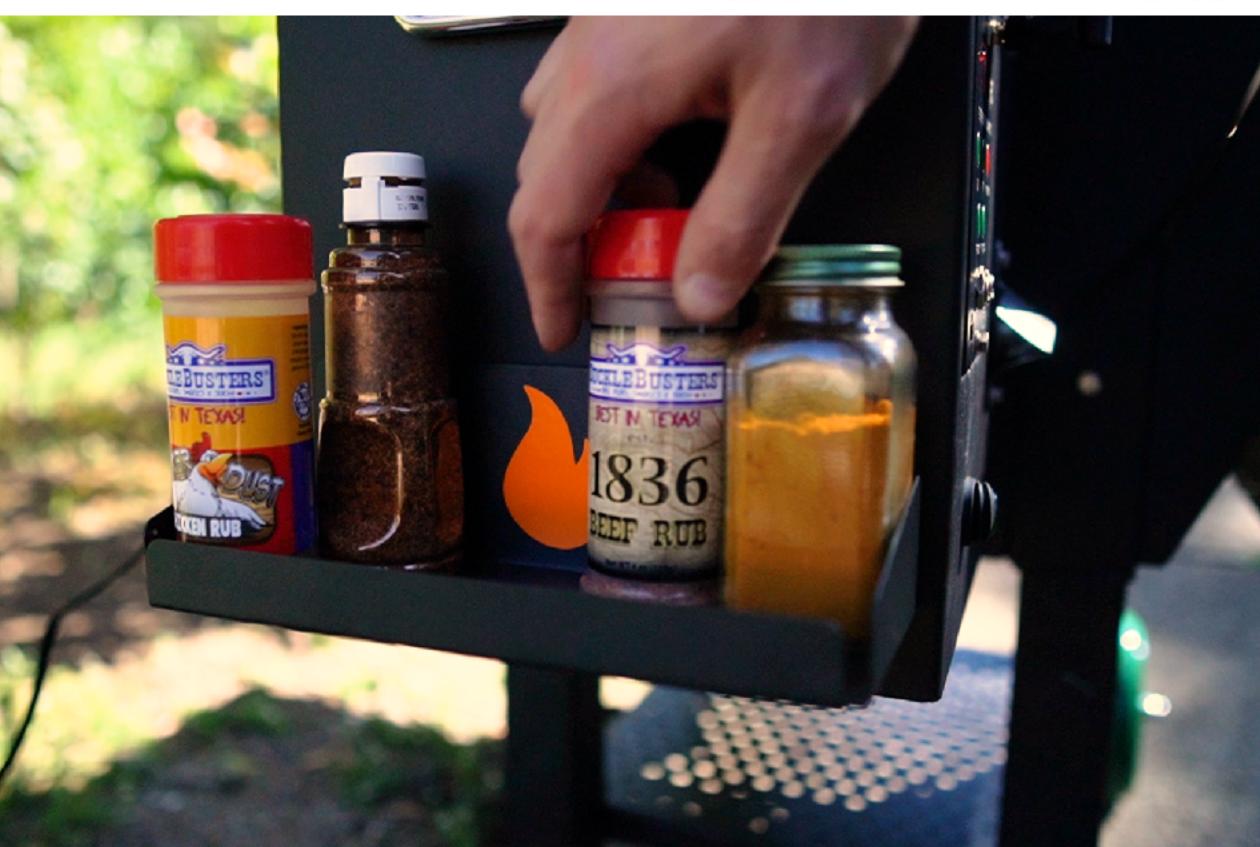

## **SPICE RACK**

SKU: SR-1

Eliminate trips back and forth to the kitchen with the Drip EZ magnetic spice rack. Easily add room for spices & rubs, sauces, and even your drink for easy access while cooking.

#### **FEATURES**

- Easy to take on and off with magnetized design.
- Holds spices, dry rub, drinks and more!
- Compatible with grills that can hold magnets and all pellet grills.

- Rust-free powder coated steel construction
- Product Dimensions: 4" x 4" x 9"
- Note: Loss of magnetism may occur if used on surfaces hotter than 185° F.