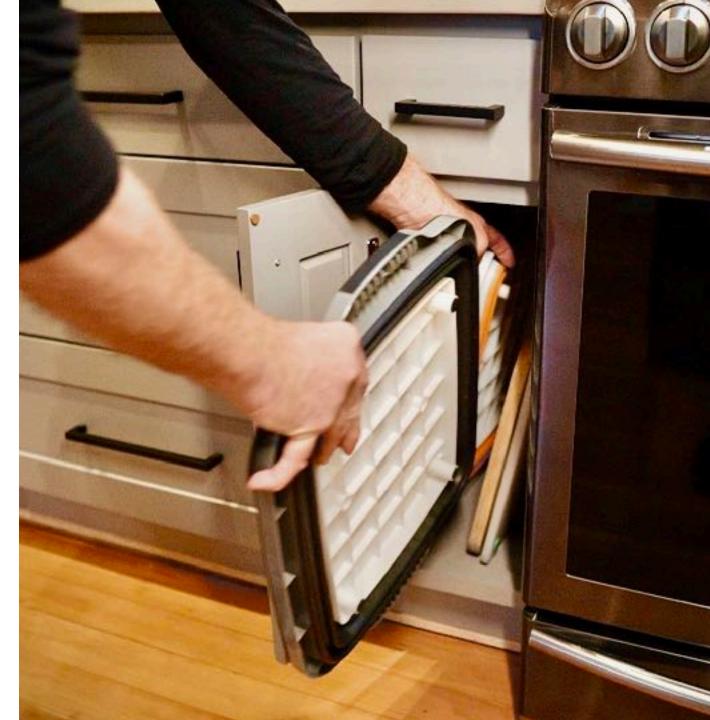

# REST EZ **BBQ BLANKET**

SKU: BLNKT-1

The REST EZ BBQ Blanket allows for controlled heat loss and excellent moisture retention. Resting helps your BBQ reabsorb moisture for the most tender, juicy BBQ.

The Best Let it Rest!

#### **FEATURES**

- The Drip EZ BBQ Blanket is insulated for controlled heat loss and moisture retention.
- Durable exterior with heat reflective interior.
- Heavy duty zipper and Wide Mouth design to allow for large briskets.
- Easy to wash with soap and warm water. Easy to dry.

- Dimensions: 211/4" L x 16" W x 8" H
- Weight: 1lb
- To clean, hand wash with soap and warm water