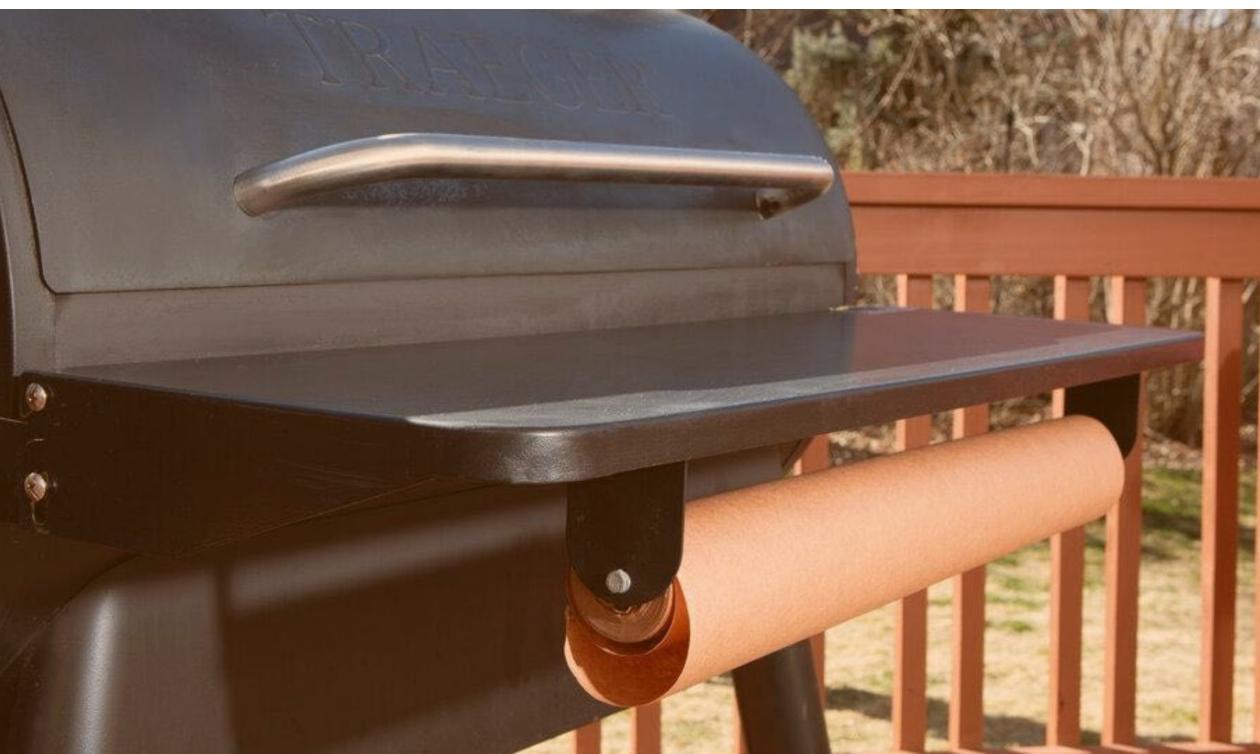

## PAPER TOWEL HOLDER

SKU: TD-1

Easily dispense paper towels, foil or butcher paper with this handy magnetic accessory. The adjustable design works well with our Drip EZ Hopper Shelf or under most front folding shelves.

#### **FEATURES**

- Adjustable design
- Can dispense paper towel, butcher paper, foil, and more!
- Compatible with grills that can hold magnets and all pellet grills.

- 18lbs. of pull strength
- Product Dimensions: 6" x 4.75" x 4"
- Rust-free powder coated steel
- Note: Loss of magnetism may occur if used on surfaces hotter than 185° F.