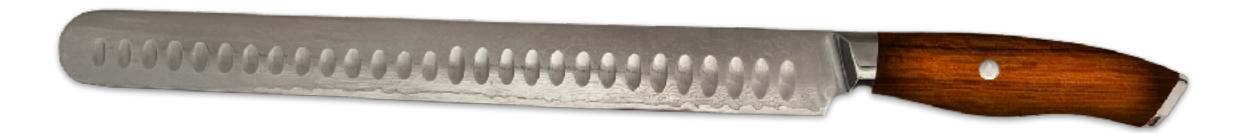

## BRISKET CARVING KNIFE

SKU: BCK-1

Our Brisket Carving Knife is the ideal tool for trimming and slicing large cuts of meat. From brisket and prime rib to ham and turkey, the tough Damascus steel blade ensures you'll get the best cut of meat, every time.

Damascus Steel Blade

#### **FEATURES**

- Long, slender blade helps slice through large cuts of meat in one clean motion.
- Curved rosewood handle provides a sleek, comfortable grip.
- Vertical indentations in the blade for ease when slicing.

## **SPECS**

• Dimensions: 17.5" x 1.5"

- Damascus Steel
- Rosewood Handle
- Hand wash for longevity