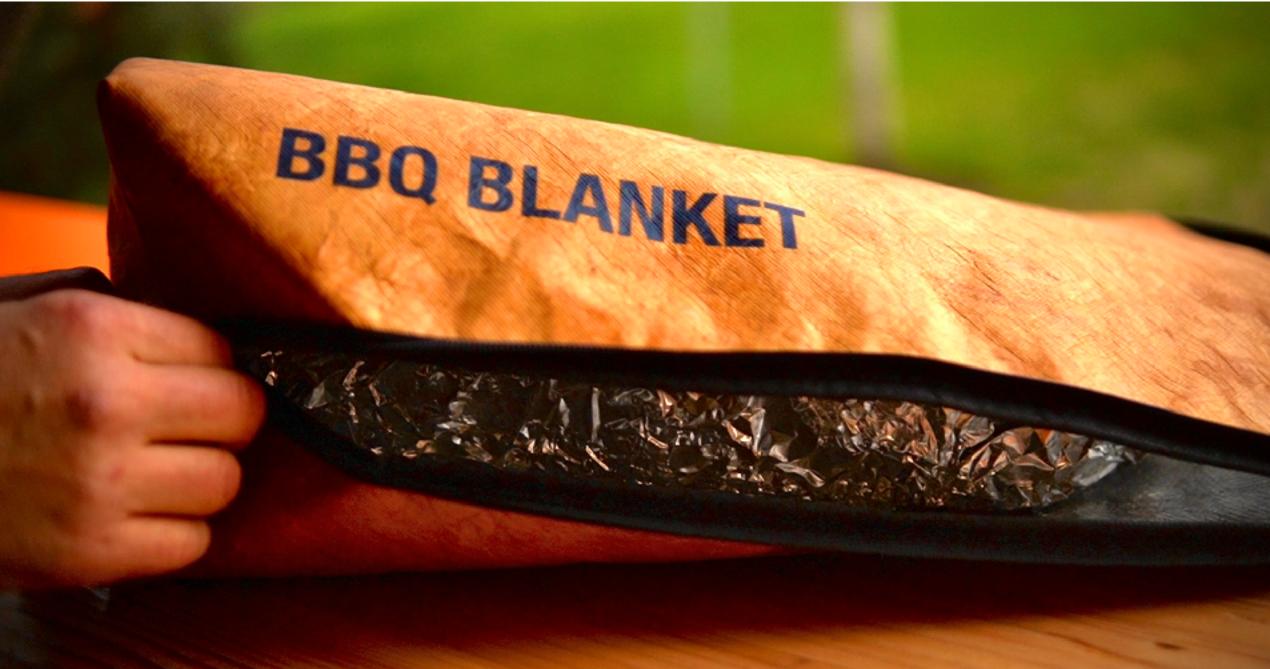

# REST EZ **BBQ BLANKET**

SKU: BLNKT-1

The REST EZ BBQ Blanket allows for controlled heat loss and excellent moisture retention. Resting helps your BBQ reabsorb moisture for the most tender, juicy BBQ.

The Best Let it Rest!

#### **FEATURES**

- The Drip EZ BBQ Blanket is insulated for controlled heat loss and moisture retention.
- Durable exterior with heat reflective interior.
- Heavy duty zipper and Wide Mouth design to allow for large briskets.
- Easy to wash with soap and warm water. Easy to dry.