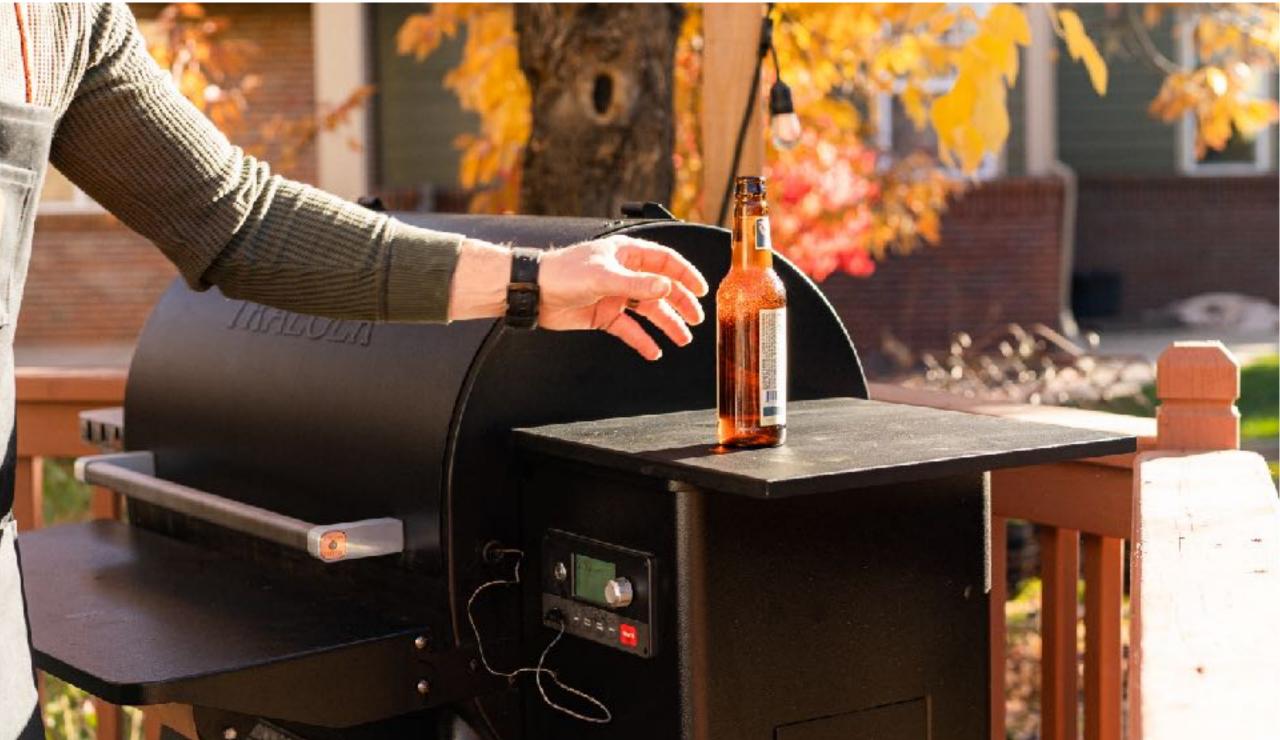

## HOPPER SHELF

SKU: HS-1

Instantly upgrade your smoker's real estate by adding our hopper shelf to your setup. Our hopper shelf is easy to add and remove with its magnetized design and holds everything you need during your cook.

Magnetic

- Increases surface space by up to 2-3x.
- Fits most pellet grills on the market with traditional hopper design
- Ability to lift hopper lid while attached

- Rust-free powder coated steel
- Product Dimensions: 16" x 16" x 1"
- Note: Loss of magnetism may occur if used on surfaces hotter than 185° F.