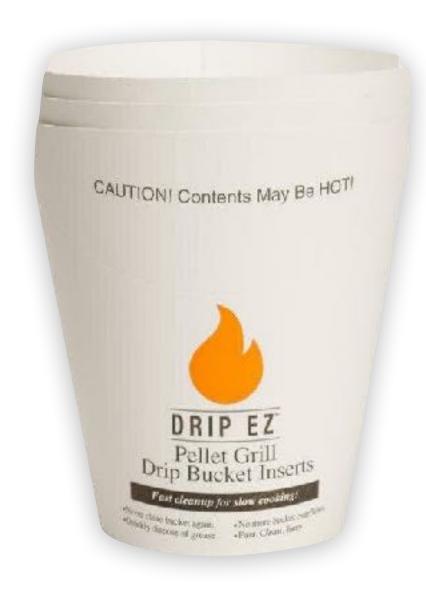

## DRIP BUCKET INSERTS

SKU: DBKT-10

Make disposing of grease from your drip bucket a snap! No more scraping out grease - simply insert a drip bucket before you cook and when grease is cool, close the flip top to dispose of safely.

#### **FEATURES**

- Makes grease cleanup easy
- Tabs for closure and mess free disposal
- Fits most pellet grill drip buckets on the market

- Sold in packs of 6 bucket inserts
- Product Dimensions: 6" x 6" x 6"
- Bucket Inserts should be replaced regularly and after very hot cooks