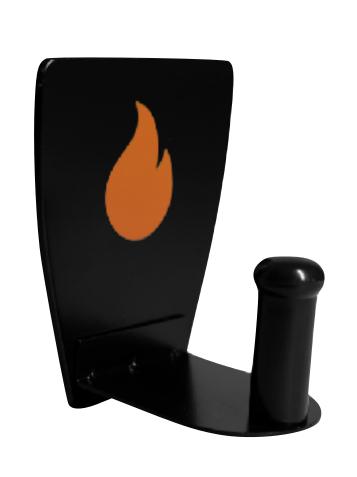

## PAPER TOWEL HOLDER

SKU: TD-1

Easily dispense paper towels, foil or butcher paper with this handy magnetic accessory. The adjustable design works well with our Drip EZ Hopper Shelf or under most front folding shelves.

#### **FEATURES**

- Adjustable design
- Can dispense paper towel, butcher paper, foil, and more!
- Compatible with grills that can hold magnets and all pellet grills.

- 18lbs. of pull strength
- Product Dimensions: 6" x 4.75" x 4"
- Rust-free powder coated steel
- Note: Loss of magnetism may occur if used on surfaces hotter than 185° F.