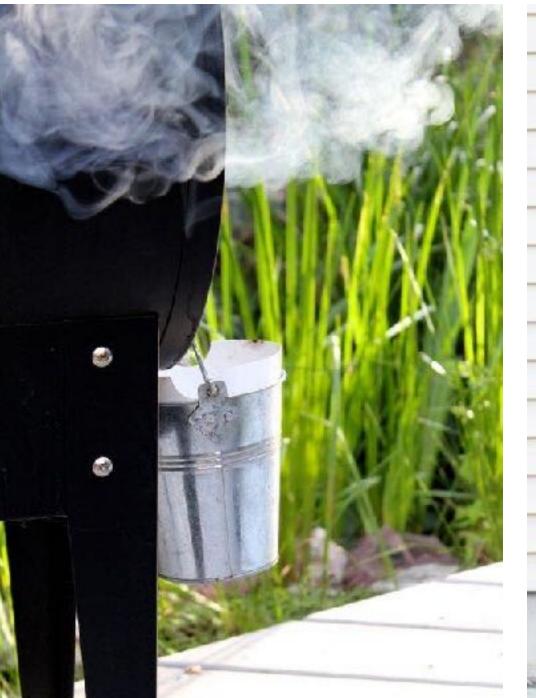

## DRIP BUCKET INSERTS

SKU: DBKT-10

Make disposing of grease from your drip bucket a snap! No more scraping out grease - simply insert a drip bucket before you cook and when grease is cool, close the flip top to dispose of safely.

#### **FEATURES**

- Makes grease cleanup easy
- Tabs for closure and mess free disposal
- Fits most pellet grill drip buckets on the market

- Sold in packs of 6 bucket inserts
- Product Dimensions: 6" x 6" x 6"
- Bucket Inserts should be replaced regularly and after very hot cooks