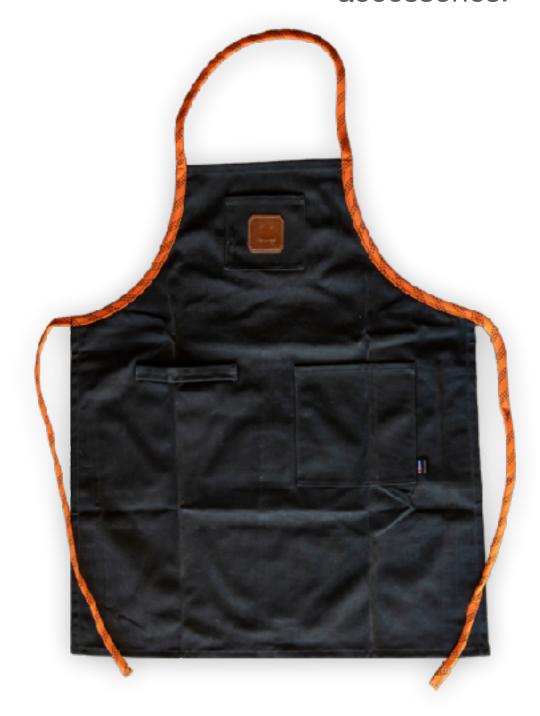

## WAXED CANVAS APRON

SKU: APRN-1

Our apron is designed for versatility and features a premium waxed canvas body, tow rope tie, and XL pockets for all of your grilling accessories.

Handcrafted in Colorado

#### **FEATURES**

- Handmade in Longmont, Colorado
- Durable waxed canvas
- Tow rope neck loop and tie back
- XL pockets and towel loop
- Genuine Leather Logo Patch
- Versatile Fit

- Dimensions: 33" H x 28.5" W at Bottom, 10" W at chest
- Never machine wash or dry
- Spot clean
- Do not dry clean