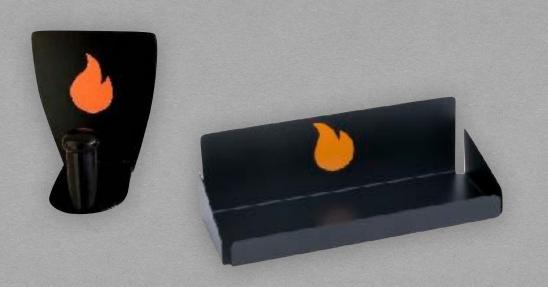

## HOPPER SHELF

SKU: HS-1

Instantly upgrade your smoker's real estate by adding our hopper shelf to your setup. Our hopper shelf is easy to add and remove with its magnetized design and holds everything you need during your cook.

Magnetic

- Increases surface space by up to 2-3x.
- Fits most pellet grills on the market with traditional hopper design
- Ability to lift hopper lid while attached

- Rust-free powder coated steel
- Product Dimensions: 16" x 16" x 1"
- Note: Loss of magnetism may occur if used on surfaces hotter than 185° F.

## PAPER TOWEL HOLDER

SKU: TD-1

Easily dispense paper towels, foil or butcher paper with this handy magnetic accessory. The adjustable design works well with our Drip EZ Hopper Shelf or under most front folding shelves.

#### **FEATURES**

- Adjustable design
- Can dispense paper towel, butcher paper, foil, and more!
- Compatible with grills that can hold magnets and all pellet grills.

- 18lbs. of pull strength
- Product Dimensions: 6" x 4.75" x 4"
- Rust-free powder coated steel
- Note: Loss of magnetism may occur if used on surfaces hotter than 185° F.