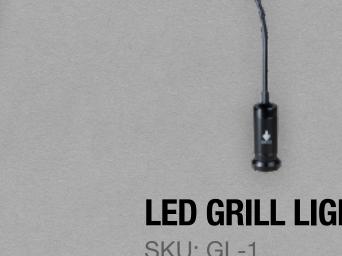

## **GRILL LIGHT**

SKU: GL-1

Cook around the clock with help from our Magnetic LED Grill Light. Features a flexible, long goose-neck to get light where you need it.

## **FEATURES**

- Long adjustable goose neck
- Heavy duty, weather resistant design.
- Mount on anything steel
- Delivers 200 lumens

- Includes 3ct. AA batteries
- Product Dimensions: 12.6 x 6.22 x 2
- Note: Loss of magnetism may occur if used on surfaces above 185° F.