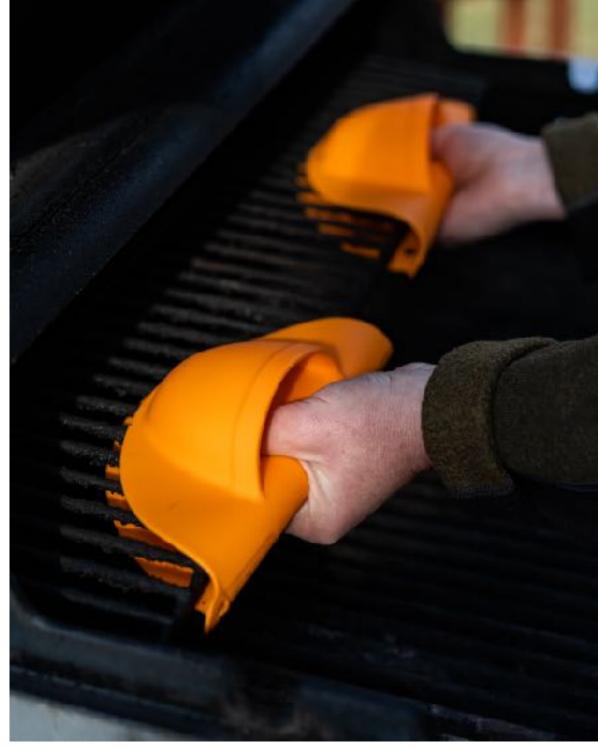

# BBQ GRILL MITTS

SKU: GM-1

The Drip EZ BBQ Grill Mitts are the perfect tool to help you safely remove your food from the grill, oven, or stove. No need for cumbersome gloves or hard to clean hot pads.

- Easily slip onto and off of hands
- Great for moving large, hot items like a brisket
- Multipurpose for grill or kitchen
- Cleans and stores easily

- Heat resistant up to 480° F
- Silicone composition
- Dishwasher Safe
- Dimensions: 8.5" diameter