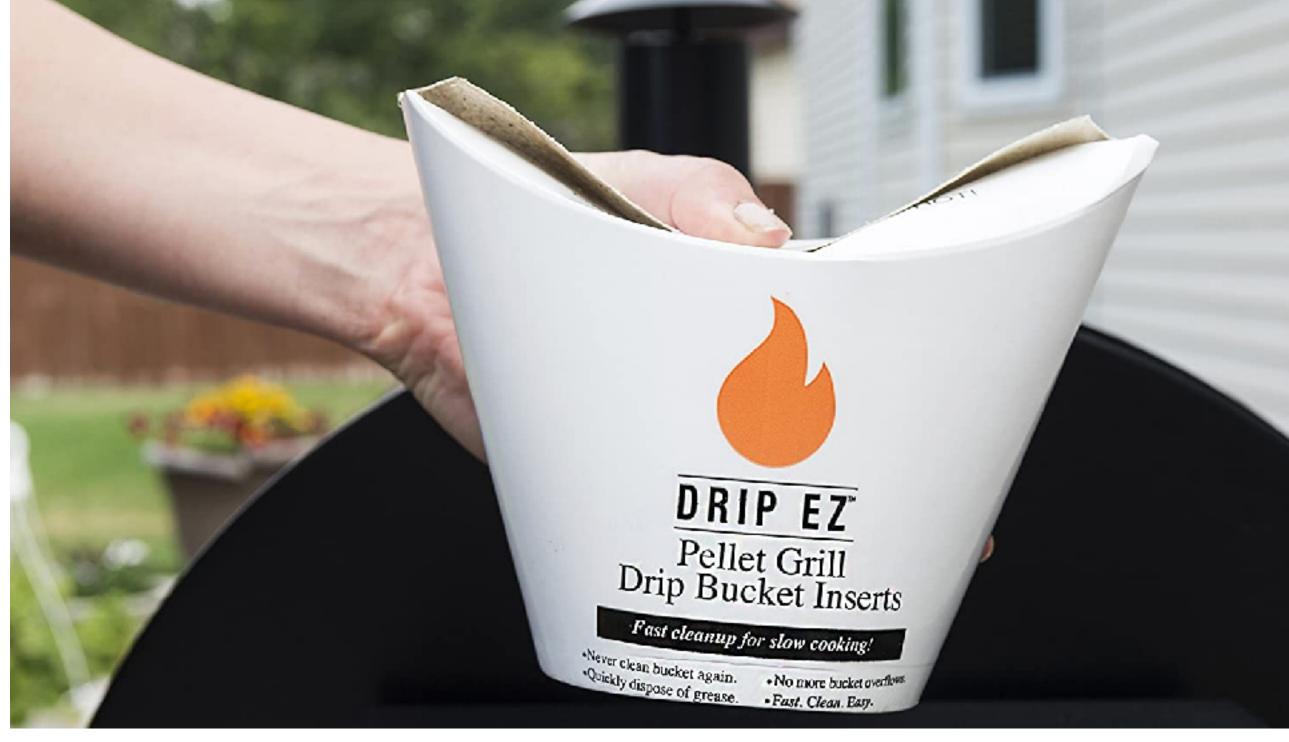

## DRIP BUCKET INSERTS

SKU: DBKT-10

Make disposing of grease from your drip bucket a snap! No more scraping out grease - simply insert a drip bucket before you cook and when grease is cool, close the flip top to dispose of safely.

#### **FEATURES**

- Makes grease cleanup easy
- Tabs for closure and mess free disposal
- Fits most pellet grill drip buckets on the market

- Sold in packs of 6 bucket inserts
- Product Dimensions: 6" x 6" x 6"
- Bucket Inserts should be replaced regularly and after very hot cooks