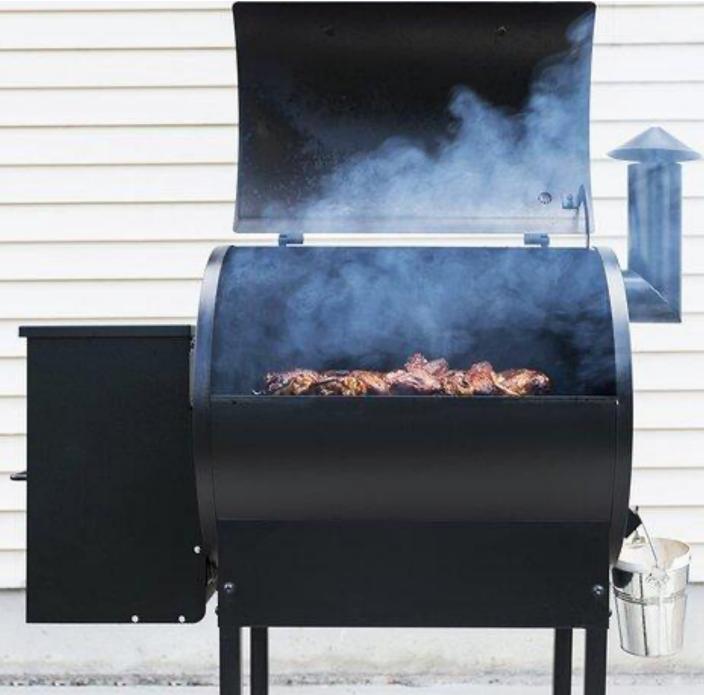

# PELLET GRILL INSERTS

Our Drip Pan & Bucket Inserts make dealing with pellet grill grease fast, clean and easy!

## DRIP BUCKET INSERTS

SKU: DBKT-10

Make disposing of grease from your drip bucket a snap! No more scraping out grease - simply insert a drip bucket before you cook and when grease is cool, close the flip top to dispose of safely.