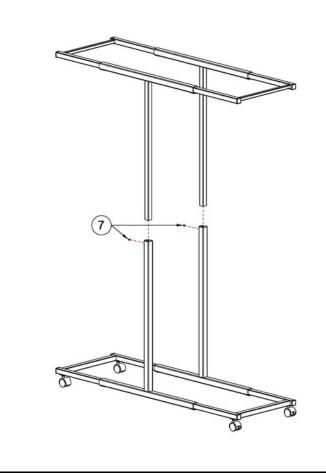

### **Assembly Instructions**

 Insert lower end tube assemblies (part 5) with caster weld nuts facing down into lower tube assemblies (part 4). Adjust to size of clamp being used and insert four pcs M6X8 set screw (part 7) into lower tube assembly and tighten with allen key (part 9).