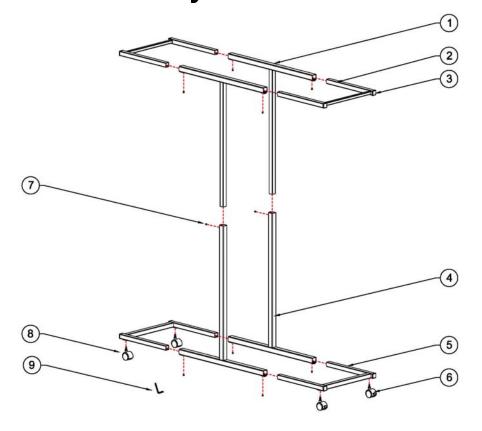

#### **PARTS LIST**

| Part | Description |                               | Qty |
|------|-------------|-------------------------------|-----|
| 1    |             | Upper<br>tube<br>assembly     | 2   |
| 2    |             | Upper<br>end tube<br>assembly | 2   |
| 3    |             | Tube<br>caps                  | 8   |
| 4    |             | Lower<br>tube<br>assembly     | 2   |

| Part | Description |                               | Qty |
|------|-------------|-------------------------------|-----|
| 5    |             | Lower<br>end tube<br>assembly | 2   |
| 6    |             | Locking caster                | 2   |
| 7    |             | M6X8<br>set screw             | 10  |
| 8    |             | Non-locking caster            | 2   |
| 9    |             | Allen key                     | 1   |