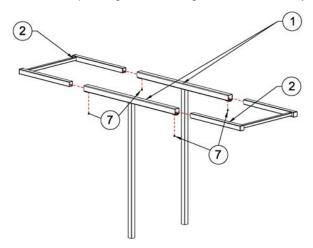

2) Screw casters (part 6 and part 8) into lower end tube assembly.

3) Insert upper end tube assemblies (part 2) into upper tube assemblies (part 1). Insert four pcs set screws (part 7) into upper tube assembly (part 1). Adjust to size of clamp being used and tighten with allen key.