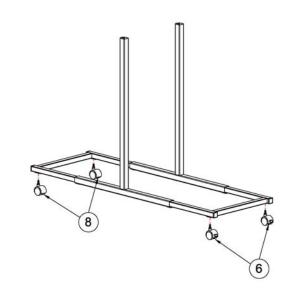

2) Screw casters (part 6 and part 8) into lower end tube assembly.

3) Insert upper end tube assemblies (part 2) into upper tube assemblies (part 1). Insert four pcs set screws (part 7) into upper tube assembly (part 1). Adjust to size of clamp being used and tighten with allen key.