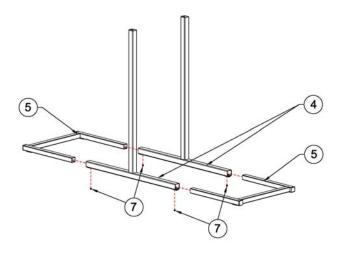

### **Assembly Instructions**

 Insert lower end tube assemblies (part 5) with caster weld nuts facing down into lower tube assemblies (part 4). Adjust to size of clamp being used and insert four pcs M6X8 set screw (part 7) into lower tube assembly and tighten with allen key (part 9).