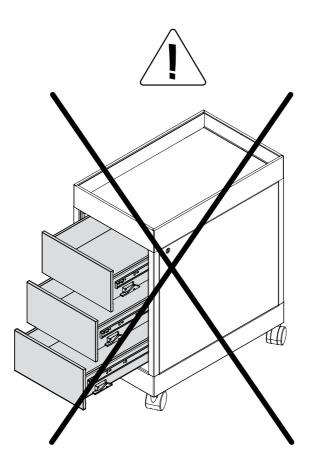

Please note that the trolley has a lock to prevent tipping, which only allows you to open one drawer at a time.

Our Care & Maintenance offers guidance for optimal maintenance of your HAY product. It includes advice and instructions on cleaning and caring for specific materials to prolong the life of your furniture.