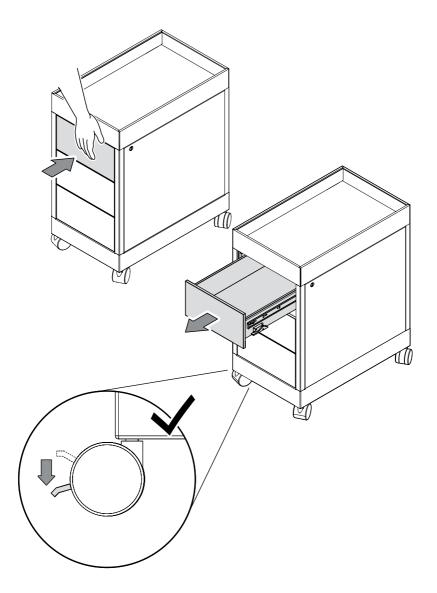

## **NEW ORDER**

TROLLEY A & TROLLEY B

DESIGN BY STEFAN DIEZ

All drawers on the trolleys are opened with a "push to open" system. Make sure you always unlock the lock before trying to open the drawers. The front wheels can be locked in place, as shown in the illustration below.

Please note that the trolley has a lock to prevent tipping, which only allows you to open one drawer at a time.

Our Care & Maintenance offers guidance for optimal maintenance of your HAY product. It includes advice and instructions on cleaning and caring for specific materials to prolong the life of your furniture.