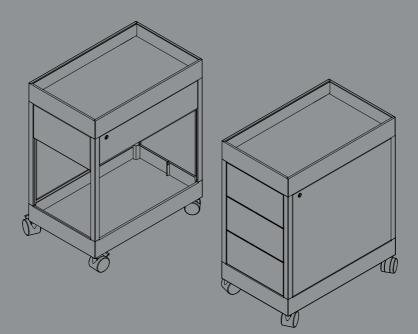

## **NEW ORDER**

TROLLEY A & TROLLEY B

DESIGN BY STEFAN DIEZ

All drawers on the trolleys are opened with a "push to open" system. Make sure you always unlock the lock before trying to open the drawers. The front wheels can be locked in place, as shown in the illustration below.