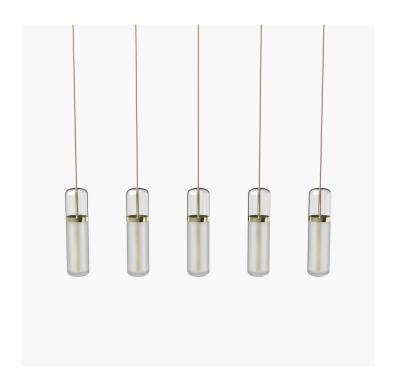

## S36-07

Product Breakdown An array of pendent lights.

Dimensions Height 404mm Length 900mm

Depth 110mm

Weight Brass 8kg Aluminium 3kg

Light Source Led Matrix

3000k

**Decorative Lighting Only** 