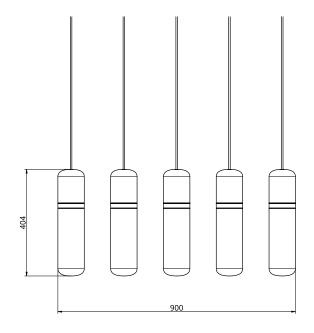

## S36-07

Product Breakdown An array of pendent lights.

Dimensions Height 404mm Length 900mm

Depth 110mm

Weight Brass 8kg Aluminium 3kg

Light Source Led Matrix

3000k

**Decorative Lighting Only** 