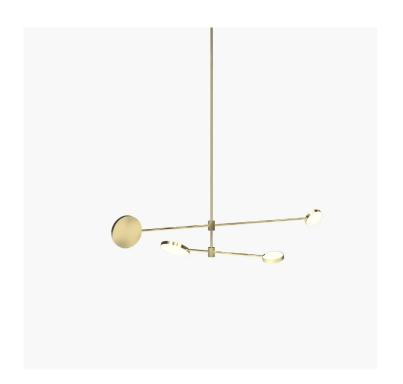

## S23-05

Product Breakdown Tier 1 1500mm OD Tier 2 800mm OD

1500mm OD Dimensions Height 210mm

4.3kg Weight Brass Aluminium1kg 3.4kg Mixed

Light Source Led Matrix 3000k

Decrotive Lighting Only

Power Light Wattage 15w **Driver Wattage** 40w

110-130v / 220-240v Voltage

IP20 Rated

We offer a range of hanging options. Including Hanging direct attach and fully enclosed ceiling roses.

Drop height offered in 50mm increments as standard. Max drop height is 1500mm. Custom drop

heights available on request.

Supplied with a dimable 24v LED Driver. Driver

Driver can be stored within 8m of the light, in a recess being the ceiling or enclosed within a ceiling

rose.

137 x 81.5 x 31mm **Driver Dimensions** Ceiling Rose Dimensions 162 x 48mm