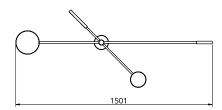

## S23-05

Product Breakdown Tier 1 1500mm OD Tier 2 800mm OD

1500mm OD Dimensions Height 210mm

4.3kg Weight Brass Aluminium1kg 3.4kg Mixed

Light Source Led Matrix 3000k

Decrotive Lighting Only

Power Light Wattage 15w **Driver Wattage** 40w