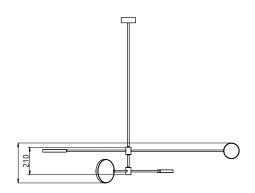

## S23-05

Product Breakdown Tier 1 1500mm OD Tier 2 800mm OD

1500mm OD Dimensions Height 210mm

4.3kg Weight Brass Aluminium1kg 3.4kg Mixed

Light Source Led Matrix 3000k

Decrotive Lighting Only

Power Light Wattage 15w **Driver Wattage** 40w

110-130v / 220-240v Voltage

IP20 Rated

We offer a range of hanging options. Including Hanging direct attach and fully enclosed ceiling roses.

Drop height offered in 50mm increments as standard. Max drop height is 1500mm. Custom drop

heights available on request.

Supplied with a dimable 24v LED Driver. Driver

Driver can be stored within 8m of the light, in a recess being the ceiling or enclosed within a ceiling

rose.

137 x 81.5 x 31mm **Driver Dimensions** Ceiling Rose Dimensions 162 x 48mm