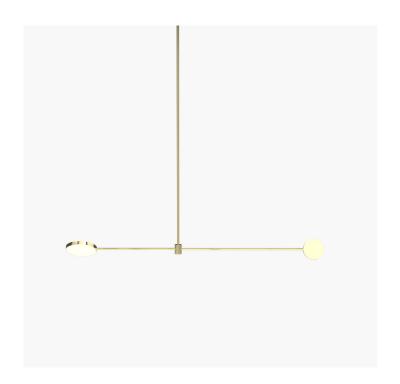

## Empty State

S23-03

Product Breakdown Tier 1 1500mm OD

Dimensions OD 1500mm Height 55mm

Weight Brass 2.4kg Aluminium1kg

Mixed 1.8kg

Light Source Led Matrix 3000k

Decrotive Lighting Only

Power Light Wattage 7.5w Driver Wattage 15w

Voltage 110-130v / 220-240v

IP20 Rated

Hanging We offer a range of hanging options. Including

direct attach and fully enclosed ceiling roses. Drop height offered in 50mm increments as standard. Max drop height is 1500mm. Custom drop