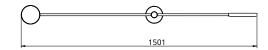

## Empty State

S23-03

Product Breakdown Tier 1 1500mm OD

Dimensions OD 1500mm Height 55mm

Weight Brass 2.4kg Aluminium1kg

Mixed 1.8kg

Light Source Led Matrix 3000k

Decrotive Lighting Only