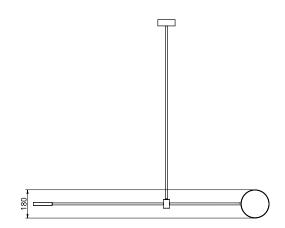

## Empty State

S23-03

Product Breakdown Tier 1 1500mm OD

Dimensions OD 1500mm Height 55mm

Weight Brass 2.4kg Aluminium1kg

Mixed 1.8kg

Light Source Led Matrix 3000k

Decrotive Lighting Only

Power Light Wattage 7.5w Driver Wattage 15w

Voltage 110-130v / 220-240v

IP20 Rated

Hanging We offer a range of hanging options. Including

direct attach and fully enclosed ceiling roses. Drop height offered in 50mm increments as standard. Max drop height is 1500mm. Custom drop