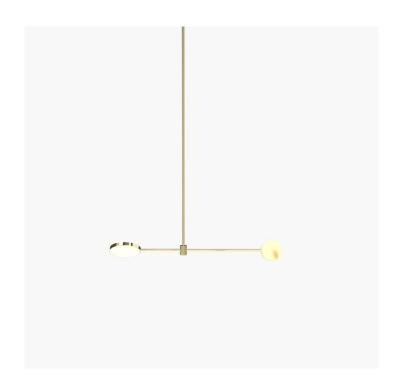

## Empty State

S23-02

Product Breakdown 1000mm 0D

OD 1000mm Dimensions Height 55mm

Brass 2kg Aluminium0.9kg Weight

Mixed 1.6kg

Light Source Led Matrix

3000k

Decrotive Lighting Only

Power Light Wattage 7.5w

**Driver Wattage** 15w 110-130v / 220-240v Voltage

IP20 Rated

We offer a range of hanging options. Including Hanging

direct attach and fully enclosed ceiling roses. Drop height offered in 50mm increments as standard. Max drop height is 1500mm. Custom drop