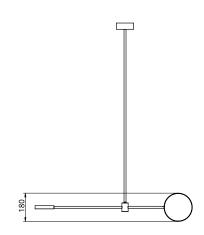

## Empty State

S23-02

Product Breakdown 1000mm 0D

OD 1000mm Dimensions Height 55mm

Brass 2kg Aluminium0.9kg Weight

Mixed 1.6kg

Light Source Led Matrix

3000k

Decrotive Lighting Only

Power Light Wattage 7.5w

**Driver Wattage** 15w 110-130v / 220-240v Voltage

IP20 Rated

We offer a range of hanging options. Including Hanging

direct attach and fully enclosed ceiling roses. Drop height offered in 50mm increments as standard. Max drop height is 1500mm. Custom drop

heights available on request.

Supplied with a dimable 24v LED Driver. Driver

Driver can be stored within 8m of the light, in a recess being the ceiling or enclosed within a ceiling

rose.

94 x 40 x 25mm **Driver Dimensions** Ceiling Rose Dimensions 120 x 39mm