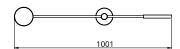

## Empty State

S23-02

Product Breakdown 1000mm 0D

OD 1000mm Dimensions Height 55mm

Brass 2kg Aluminium0.9kg Weight

Mixed 1.6kg

Light Source Led Matrix

3000k