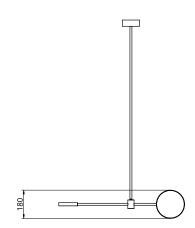

## S23-01

Product Breakdown 800mm OD

OD 800mm Dimensions Height 55mm

1.8kg Weight Brass Aluminium 0.8kg

Mixed 1.6kg

Light Source Led Matrix

3000k

Decrotive Lighting Only

Power Light Wattage 7.5w

**Driver Wattage** 15w 110-130v / 220-240v Voltage

IP20 Rated

We offer a range of hanging options. Including Hanging

direct attach and fully enclosed ceiling roses. Drop height offered in 50mm increments as standard. Max drop height is 1500mm. Custom drop

heights available on request.

Supplied with a dimable 24v LED Driver. Driver

Driver can be stored within 8m of the light, in a recess being the ceiling or enclosed within a ceiling

rose.

94 x 40 x 25mm **Driver Dimensions** Ceiling Rose Dimensions 120 x 39mm