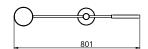

## S23-01

Product Breakdown 800mm OD

OD 800mm Dimensions Height 55mm

1.8kg Weight Brass Aluminium 0.8kg

Mixed 1.6kg

Light Source Led Matrix

3000k

Decrotive Lighting Only