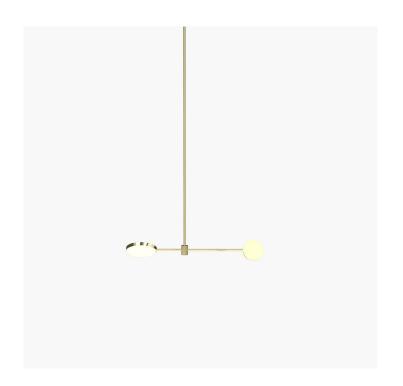

## S23-01

Product Breakdown 800mm OD

OD 800mm Dimensions Height 55mm

1.8kg Weight Brass Aluminium 0.8kg

Mixed 1.6kg

Light Source Led Matrix

3000k

Decrotive Lighting Only

Power Light Wattage 7.5w

**Driver Wattage** 15w 110-130v / 220-240v Voltage

IP20 Rated

We offer a range of hanging options. Including Hanging

direct attach and fully enclosed ceiling roses. Drop height offered in 50mm increments as standard. Max drop height is 1500mm. Custom drop