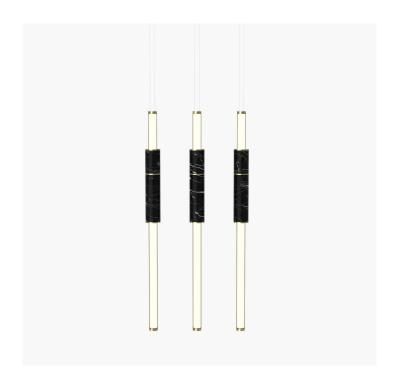

## S58-14

Dimensions 3 x Light Pipe 85mm OD X 1250mm

Weight Brass 7.2kg Aluminium 3.9kg

Light Source Led Matrix 3000k

Decorative Lighting Only

67.5w Light Wattage Power

**Driver Wattage** 90w 110-130v / 220-240v

Voltage IP20 Rated

Hanging We offer a range of hanging options. Including

direct attach and fully enclosed ceiling roses. Light supplied with 1500mm / 3000mm / 6000mm length of cable to be hung and cut to desired length

## Stone Finish

Black

White

Green