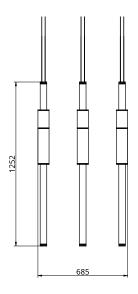

## S58-14

Dimensions 3 x Light Pipe 85mm OD X 1250mm

Weight Brass 7.2kg Aluminium 3.9kg

Light Source Led Matrix 3000k

Decorative Lighting Only

67.5w Light Wattage Power

**Driver Wattage** 90w 110-130v / 220-240v