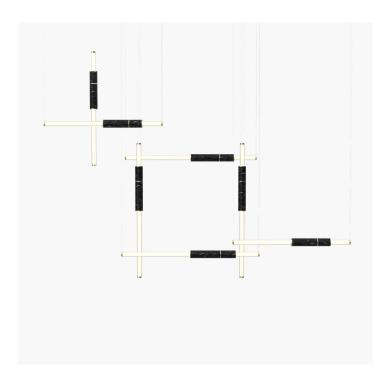

## S58-13

 $\begin{array}{ccc} {\sf Dimensions} & 3 \, {\sf x \, Light \, Pipe} & 85 {\sf mm \, OD \, X \, 1250 mm} \\ & 4 \, {\sf x \, Light \, Pipe} & 85 {\sf mm \, OD \, x \, 1500 mm} \end{array}$ 

Weight Brass 17.6kg Aluminium 9.5kg