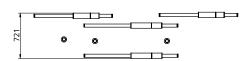

## S58-13

 $\begin{array}{ccc} {\sf Dimensions} & 3 \, {\sf x \, Light \, Pipe} & 85 {\sf mm \, OD \, X \, 1250 mm} \\ & 4 \, {\sf x \, Light \, Pipe} & 85 {\sf mm \, OD \, x \, 1500 mm} \end{array}$ 

Weight Brass 17.6kg Aluminium 9.5kg