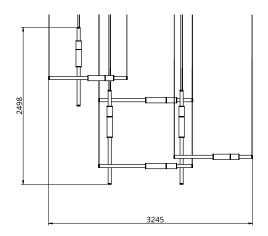

## S58-13

 $\begin{array}{ccc} {\sf Dimensions} & 3 \, {\sf x \, Light \, Pipe} & 85 {\sf mm \, OD \, X \, 1250 mm} \\ & 4 \, {\sf x \, Light \, Pipe} & 85 {\sf mm \, OD \, x \, 1500 mm} \end{array}$ 

Weight Brass 17.6kg Aluminium 9.5kg