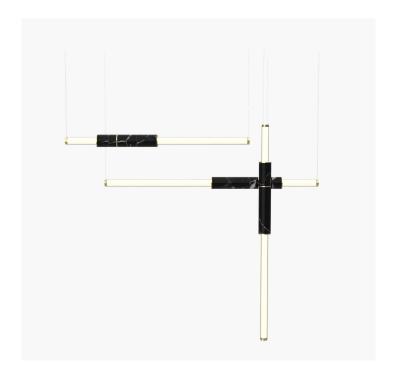

## S58-11

 $\begin{array}{ccc} \mbox{Dimensions} & \mbox{1 x Light Pipe} & \mbox{85mm OD X 1250mm} \\ \mbox{2 x Light Pipe} & \mbox{85mm OD x 1500mm} \end{array}$ 

Weight Brass 7.6kg Aluminium 4.1kg

Light Source Led Matrix 3000k

Decorative Lighting Only

Power Light Wattage 76.5w

Driver Wattage 90w Voltage 110-130v / 220-240v

IP20 Rated

Hanging We offer a range of hanging options. Including

direct attach and fully enclosed ceiling roses. Light supplied with 1500mm / 3000mm / 6000mm length of cable to be hung and cut to desired length