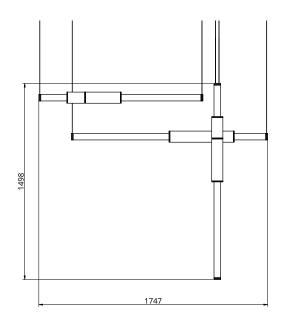

## S58-11

 $\begin{array}{ccc} \mbox{Dimensions} & \mbox{1 x Light Pipe} & \mbox{85mm OD X 1250mm} \\ \mbox{2 x Light Pipe} & \mbox{85mm OD x 1500mm} \end{array}$ 

Weight Brass 7.6kg Aluminium 4.1kg

Light Source Led Matrix 3000k