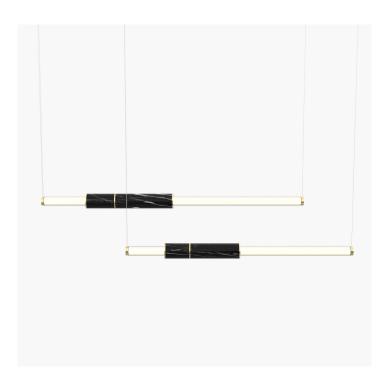

## S58-10

Dimensions Light Pipe One 85mm OD x 1500mm Light Pipe Two 85mm OD x 1250mm

Weight Brass 5kg 2.7kg Aluminium

Light Source Led Matrix 3000k

Decorative Lighting Only

49.5w Light Wattage Power

**Driver Wattage** 90w 110-130v / 220-240v

Voltage IP20 Rated

Hanging We offer a range of hanging options. Including

direct attach and fully enclosed ceiling roses. Light supplied with 1500mm / 3000mm / 6000mm length of cable to be hung and cut to desired length

Driver Supplied with a dimable 12v LED Driver.

Driver can be stored within 8m of the light, in a recess being the ceiling or enclosed within a

ceiling rose.

Driver Dimensions 180 x 60 x 35mm