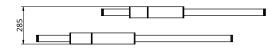

## S58-10

Dimensions Light Pipe One 85mm OD x 1500mm Light Pipe Two 85mm OD x 1250mm

Weight Brass 5kg 2.7kg Aluminium

Light Source Led Matrix 3000k

Decorative Lighting Only

49.5w Light Wattage Power

**Driver Wattage** 90w 110-130v / 220-240v

Voltage IP20 Rated

Hanging We offer a range of hanging options. Including

direct attach and fully enclosed ceiling roses. Light supplied with 1500mm / 3000mm / 6000mm length of cable to be hung and cut to desired length

Driver Supplied with a dimable 12v LED Driver.

Driver can be stored within 8m of the light, in a recess being the ceiling or enclosed within a

ceiling rose.

Driver Dimensions 180 x 60 x 35mm