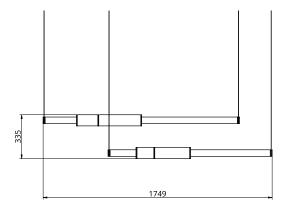

## S58-10

Dimensions Light Pipe One 85mm OD x 1500mm Light Pipe Two 85mm OD x 1250mm

Weight Brass 5kg 2.7kg Aluminium

Light Source Led Matrix 3000k

Decorative Lighting Only

49.5w Light Wattage Power

**Driver Wattage** 90w 110-130v / 220-240v

Voltage IP20 Rated

Hanging We offer a range of hanging options. Including

direct attach and fully enclosed ceiling roses. Light supplied with 1500mm / 3000mm / 6000mm length of cable to be hung and cut to desired length

Driver Supplied with a dimable 12v LED Driver.

Driver can be stored within 8m of the light, in a recess being the ceiling or enclosed within a

ceiling rose.

Driver Dimensions 180 x 60 x 35mm