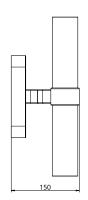

## S78-19

Product Breakdown Wall Light
Double Arm

Dimensions Height 350mm Width 236mm

Width 236mm Depth 150mm

Weight Brass 3.6kg Aluminium 2kg

Light Source Led Matrix

3000k

Decorative Lighting Only

Power Light Wattage 8w

Driver Wattage 12w Voltage 110-130v / 220-240v

IP20 Rated

Install Supplied with a 24v LED Driver.

Driver stored within the light or in a recess behind the

wall.

 $\begin{array}{ll} \text{Driver Dimensions} & 77 \times 40 \times 29 \text{ mm} \\ \text{Wall Plate} & 50 \times 180 \times 36.5 \text{ mm} \end{array}$ 