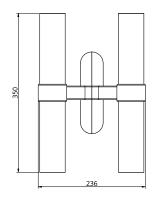

## S78-19

Product Breakdown Wall Light
Double Arm

Dimensions Height 350mm Width 236mm

Width 236mm Depth 150mm

Weight Brass 3.6kg Aluminium 2kg

Light Source Led Matrix

3000k

Decorative Lighting Only