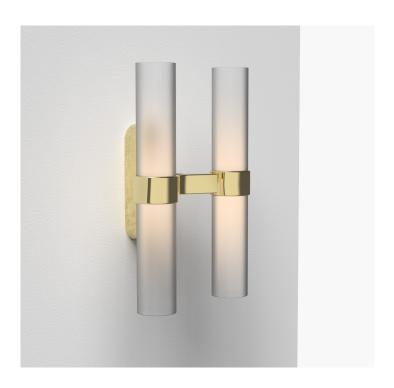

## S78-19

Product Breakdown Wall Light
Double Arm

Dimensions Height 350mm Width 236mm

Width 236mm Depth 150mm

Weight Brass 3.6kg Aluminium 2kg

Light Source Led Matrix

3000k

Decorative Lighting Only