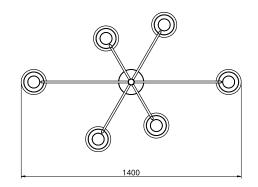

## S19-13

| Product Breakdown |                | Tier 1<br>Tier 2<br>Tier 3                                                                                                                                                                                                            | 1200mm          | 800mm OD<br>1200mm OD<br>800mm OD |                                 |
|-------------------|----------------|---------------------------------------------------------------------------------------------------------------------------------------------------------------------------------------------------------------------------------------|-----------------|-----------------------------------|---------------------------------|
| Dimensions        |                | OD<br>Height                                                                                                                                                                                                                          | 1200mm<br>216mm |                                   |                                 |
| Weight            |                | Brass<br>Aluminiu                                                                                                                                                                                                                     | 7.9kg<br>n5kg   |                                   |                                 |
| Light Source      |                | Led Matrix<br>3000k<br>Decrotive Lighting Only                                                                                                                                                                                        |                 |                                   |                                 |
| Power             |                | Driver Wattage                                                                                                                                                                                                                        |                 | 20w<br>40w<br>110-130v / 220-240v |                                 |
| Hanging           |                | We offer a range of hanging options. Including<br>direct attach and fully enclosed ceiling roses.<br>Drop height offered in 50mm increments as stand-<br>ard. Max drop height is 1500mm. Custom drop<br>heights available on request. |                 |                                   |                                 |
| Driver            |                | Supplied with a dimable 12v LED Driver.<br>Driver can be stored within 8m of the light, in a<br>recess being the ceiling or enclosed within a ceiling<br>rose.                                                                        |                 |                                   |                                 |
|                   |                | Driver Dimensions<br>Ceiling Rose Dimens                                                                                                                                                                                              |                 | sions                             | 137 x 81.5 x 31mm<br>200 x 52mm |
| Metal Finish      |                |                                                                                                                                                                                                                                       |                 |                                   |                                 |
| 7                 | Polished Brass |                                                                                                                                                                                                                                       |                 | Black Ano                         | dised                           |
| 7                 | Brushed Brass  |                                                                                                                                                                                                                                       |                 | Silver Anodised                   |                                 |