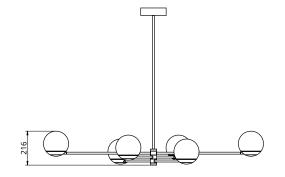

## S19-13

| Product Breakdown |                | Tier 1<br>Tier 2<br>Tier 3                                                                                                                                                                                                            | 1200mm          | 800mm OD<br>1200mm OD<br>800mm OD |                                 |
|-------------------|----------------|---------------------------------------------------------------------------------------------------------------------------------------------------------------------------------------------------------------------------------------|-----------------|-----------------------------------|---------------------------------|
| Dimensions        |                | OD<br>Height                                                                                                                                                                                                                          | 1200mm<br>216mm |                                   |                                 |
| Weight            |                | Brass<br>Aluminiu                                                                                                                                                                                                                     | 7.9kg<br>n5kg   |                                   |                                 |
| Light Source      |                | Led Matrix<br>3000k<br>Decrotive Lighting Only                                                                                                                                                                                        |                 |                                   |                                 |
| Power             |                | Driver Wattage                                                                                                                                                                                                                        |                 | 20w<br>40w<br>110-130v / 220-240v |                                 |
| Hanging           |                | We offer a range of hanging options. Including<br>direct attach and fully enclosed ceiling roses.<br>Drop height offered in 50mm increments as stand-<br>ard. Max drop height is 1500mm. Custom drop<br>heights available on request. |                 |                                   |                                 |
| Driver            |                | Supplied with a dimable 12v LED Driver.<br>Driver can be stored within 8m of the light, in a<br>recess being the ceiling or enclosed within a ceiling<br>rose.                                                                        |                 |                                   |                                 |
|                   |                | Driver Dimensions<br>Ceiling Rose Dimens                                                                                                                                                                                              |                 | sions                             | 137 x 81.5 x 31mm<br>200 x 52mm |
| Metal Finish      |                |                                                                                                                                                                                                                                       |                 |                                   |                                 |
| 7                 | Polished Brass |                                                                                                                                                                                                                                       |                 | Black Ano                         | dised                           |
| 7                 | Brushed Brass  |                                                                                                                                                                                                                                       |                 | Silver Anodised                   |                                 |