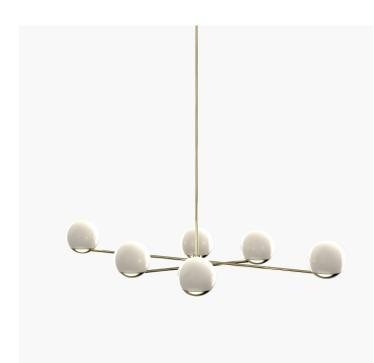

## S19-13

| Product Breakdown |                | Tier 1<br>Tier 2<br>Tier 3                                                                                                                                                                                                            | 1200mm          | 800mm OD<br>1200mm OD<br>800mm OD |                                 |
|-------------------|----------------|---------------------------------------------------------------------------------------------------------------------------------------------------------------------------------------------------------------------------------------|-----------------|-----------------------------------|---------------------------------|
| Dimensions        |                | OD<br>Height                                                                                                                                                                                                                          | 1200mm<br>216mm |                                   |                                 |
| Weight            |                | Brass<br>Aluminiu                                                                                                                                                                                                                     | 7.9kg<br>n5kg   |                                   |                                 |
| Light Source      |                | Led Matrix<br>3000k<br>Decrotive Lighting Only                                                                                                                                                                                        |                 |                                   |                                 |
| Power             |                | Driver Wattage                                                                                                                                                                                                                        |                 | 20w<br>40w<br>110-130v / 220-240v |                                 |
| Hanging           |                | We offer a range of hanging options. Including<br>direct attach and fully enclosed ceiling roses.<br>Drop height offered in 50mm increments as stand-<br>ard. Max drop height is 1500mm. Custom drop<br>heights available on request. |                 |                                   |                                 |
| Driver            |                | Supplied with a dimable 12v LED Driver.<br>Driver can be stored within 8m of the light, in a<br>recess being the ceiling or enclosed within a ceiling<br>rose.                                                                        |                 |                                   |                                 |
|                   |                | Driver Dimensions<br>Ceiling Rose Dimens                                                                                                                                                                                              |                 | sions                             | 137 x 81.5 x 31mm<br>200 x 52mm |
| Metal Finish      |                |                                                                                                                                                                                                                                       |                 |                                   |                                 |
| 7                 | Polished Brass |                                                                                                                                                                                                                                       |                 | Black Ano                         | dised                           |
| 7                 | Brushed Brass  |                                                                                                                                                                                                                                       |                 | Silver Anodised                   |                                 |