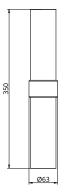

## Empty State

S78-18

Product Breakdown Wall Light

Single Arm

Dimensions Height 350mm

Width 63mm Depth 150mm

Weight Brass 2.2kg

Aluminium 1.2kg