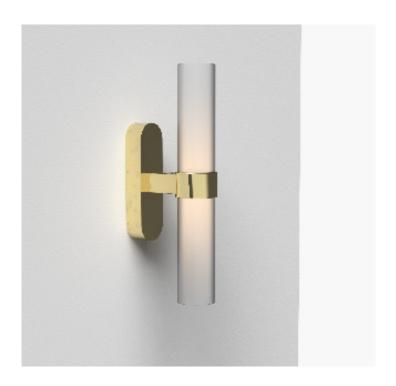

## Empty State

S78-18

Product Breakdown Wall Light

Single Arm

Dimensions Height 350mm

Width 63mm Depth 150mm

Weight Brass 2.2kg

Aluminium 1.2kg

Light Source Led Matrix

3000k

Decorative Lighting Only

Power Light Wattage 4w

Driver Wattage 8w

Voltage 110-130v / 220-240v

IP20 Rated

Install Supplied with a dimable 24v LED Driver.