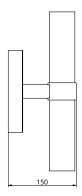

## Empty State

S78-18

Product Breakdown Wall Light

Single Arm

Dimensions Height 350mm

Width 63mm Depth 150mm

Weight Brass 2.2kg

Aluminium 1.2kg