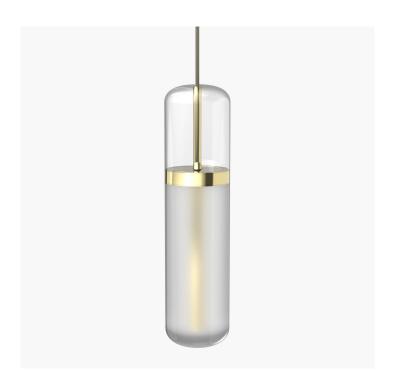

## S36-01

Product Breakdown Singular pendent light.

OD 110mm **Dimensions** 

Height 404mm

Weight Brass 1.6kg

Aluminium 0.6kg

Light Source Led Matrix

3000k

**Decorative Lighting Only** 

Power Light Wattage 3 2w

**Driver Wattage** 15w

110-130v / 220-240v Voltage

IP20 Rated

We offer a range of hanging options. Including Hanging

direct attach and fully enclosed ceiling roses. Light supplied with 1500mm / 3000mm / 6000mm length of cable to be hung and cut to desired length

## Glass Finish

Opal White

Pink

Smoked

Green

Frosted

Blue