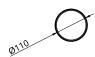

## S36-01

Product Breakdown Singular pendent light.

OD 110mm **Dimensions** 

Height 404mm

Weight Brass 1.6kg

Aluminium 0.6kg

Light Source Led Matrix

3000k