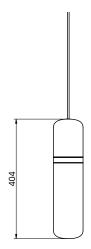

## S36-01

Product Breakdown Singular pendent light.

OD 110mm **Dimensions** 

Height 404mm

Weight Brass 1.6kg

Aluminium 0.6kg

Light Source Led Matrix

3000k