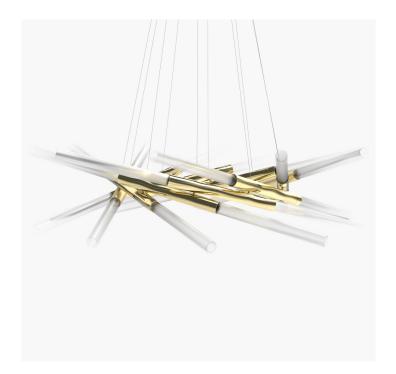

## S06-08

1320mm Dimensions 366mm Height

Brass 30.7kg Weight

Aluminium 9.8kg

Led Bulbs Light Source

3000k

Decorative Lighting Only

Light Wattage 80w Power