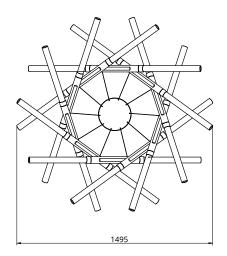

## S06-08

1320mm Dimensions 366mm Height

Brass 30.7kg Weight

Aluminium 9.8kg

Led Bulbs Light Source

3000k

Decorative Lighting Only

Light Wattage 80w Power