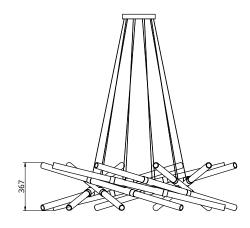

## S06-08

1320mm Dimensions 366mm Height

Brass 30.7kg Weight

Aluminium 9.8kg

Led Bulbs Light Source

3000k

Decorative Lighting Only

Light Wattage 80w Power