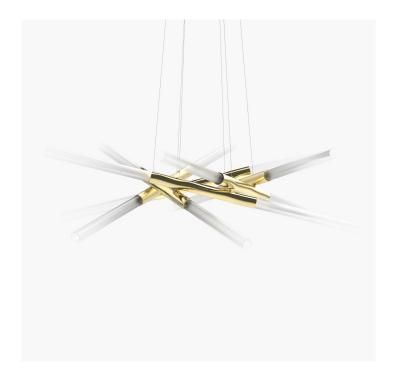

## S06-06

1320mm Dimensions Height 368mm

Brass 18.5kg Weight

Aluminium5.9kg

Led Bulbs Light Source

3000k

Decorative Lighting Only

Light Wattage 48w Power

Driver Wattage 90w

Voltage IP20 Rated

110-130v / 220-240v

We offer a range of hanging options. Including Hanging

direct attach and fully enclosed ceiling roses.
Light supplied with 1500mm / 3000mm / 6000mm length of cable to be hung and cut to desired length