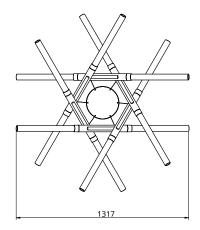

## S06-06

1320mm Dimensions Height 368mm

Brass 18.5kg Weight

Aluminium5.9kg

Led Bulbs Light Source

3000k

Decorative Lighting Only

Light Wattage 48w Power