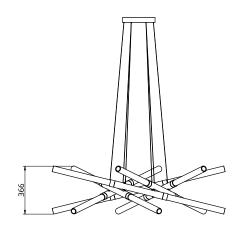

## S06-06

1320mm Dimensions Height 368mm

Brass 18.5kg Weight

Aluminium5.9kg

Led Bulbs Light Source

3000k

Decorative Lighting Only

Light Wattage 48w Power