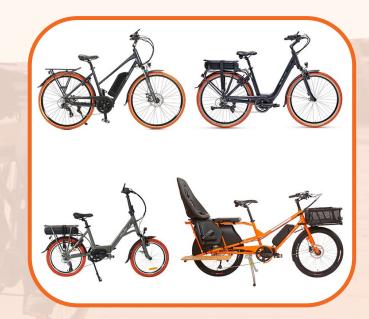

### **Shared Private Bikes**

Create your organisation's private fleet of shared bikes which your employees can access via the Bleeper app. Choose from a range of pedal bikes, e-bikes and cargo bikes to build your tailor-made fleet, with all maintenance & repairs carried out by Bleeper.

You can tailor your bike library to suit your needs. We have a wide range of e-bikes and cargo bikes available. A Bike Library consists of a minimum of five bikes, with a minimum six-month hire period.