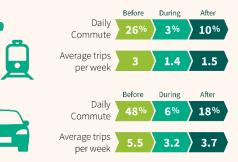

#### **Potential E-Bike Impacts**

Long-term e-bike rental can help to shift mobility habits and attitudes

68% of e-bike users avoid 188km/mth of car use

**8%** of e-bike users get rid of their car altogether

#### Modal Shift of E-bike Users

Source : Evaluation of bicycle services, ADEME, 2021