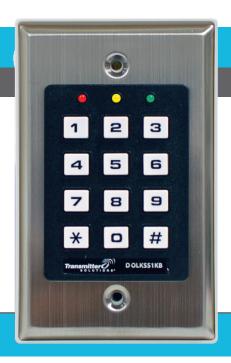

## **DOLKSS1KB**

## **FEATURES**

- 100 User Codes with 4-8 Digits
- · Operates Fail-safe or Fail-secure
- Auto or Manual Code Entry
- Egress Input for Door Remote Trigger
- Non-volatile Memory in Power Failure
- Flush or Surface Mount
- Black Box with Back-Lit Keys
- Single User Mode OR Multi User Mode