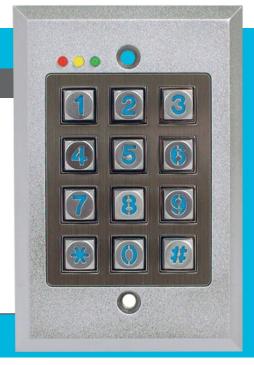

## **DOLKSF1KB**

## Single Gang, Flush Mount Keypad

## **FEATURES**

- Vandal Resistant
- Waterproof (IP 66 Rated)
- Metal Back-lit Keys
- 1000 User Codes
- 4-8 Digit Pins
- Stand Alone Keypad
- Security Screws
- Flush Mount, Single Gang Box

| Dry Contact        | 50mA/24VDC                                           |
|--------------------|------------------------------------------------------|
| Temperature Rating | -40°F to 158°F                                       |
| Humidity           | 5-95% relative humidity, non-condensing              |
| Dimensions         | 4-5/8"(H) x 3-1/8"(W) x 2"(D) inches                 |
| Weight             | 1 lb                                                 |
| Housing            | Cast zinc alloy faceplate with ABS plastic inner box |
| Operating Voltage  | 12-24VDC; auto adjusting                             |
| Operating Current  | 50 (quiescent) to 1200mA (1 relay)                   |