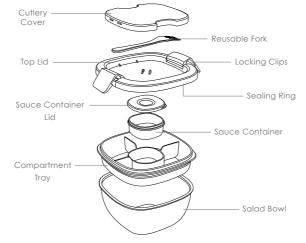

# **Using Bentgo Salad**

- 1. Lift the locking clips on the top lid to open.
- Remove the compartment tray and sauce container. Add salad toppings to each compartment and fill sauce container with dressing. Secure the sauce container lid before inserting it back in the compartment tray.
- 3. Fill the salad bowl with greens.
- 4. Stack the compartment tray back inside the salad bowl and secure the top lid with the locking clips.
- Bentgo Salad comes with a reusable fork that is stored in the top compartment. To store the reusable fork, insert it facing down and come in at an angle so it nests under the built-in notch. Place the cutlery cover over the fork for sanitary transport.

# Stacking Bentgo Salad

We designed Bentgo Salad to stack easily and securely to keep your salad fixings fresh and in place while on-the-go. The illustration below demonstrates how to properly stack each piece.

**NOTE:** Bentgo Salad is built to be used with all components. The top will only lock with both the salad bowl and compartment tray in place.