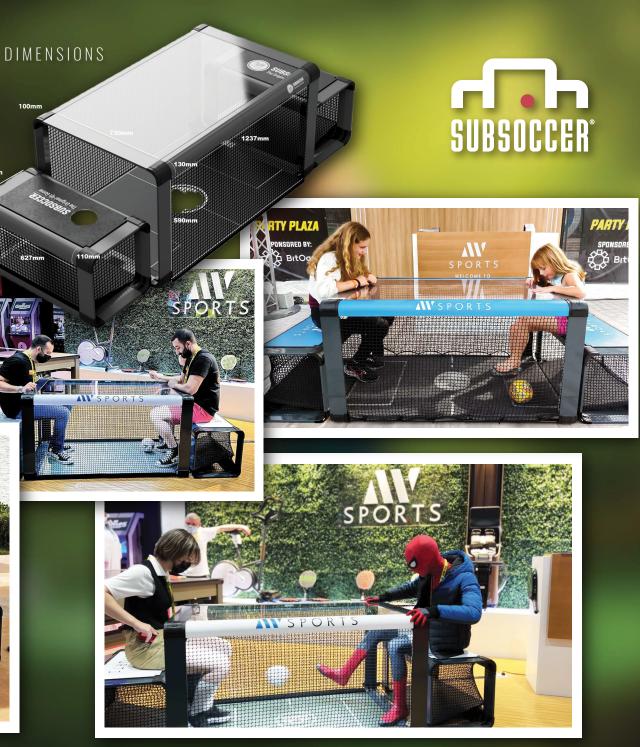

## **SUBSOCCER** 7 (GREY/WHITE) / PER UNIT

#### **Daily Rent** AED 1,500 (Delivery and Collection within 24 hours)

#### **Price Includes:**

- Delivery
- Installation
- Collection

\*ADDITIONAL CHARGES OF 350 AED FOR OTHER EMIRATES (EXCEPT DUBAI) WILL APPLY.

MINIFOOTBALLER

#### THE BEST INDOOR FOOTBALL GAME SIT, KICK & GET HOOKED!

OUR CUSTOMERS

sky sports CANAL+ Verifone

Red Bull Opepsi Cola \_\_\_\_\_ Heineken

+500M views

**SUBSOCCER 7** 

BRANDING IS POSSIBLE AT ADDITIONAL CHARGE OF 1,500 AED (FULL STICKERS)/ PER UNIT AND LED LIGHTS AT ADDITIONAL CHARGE OF 500 AED/PER UNIT