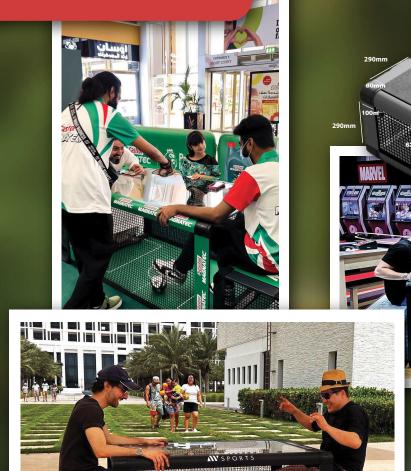

## **SUBSOCCER** 7 (GREY/WHITE) / PER UNIT

#### **Daily Rent** AED 1,500 (Delivery and Collection within 24 hours)

#### **Price Includes:**

- Delivery
- Installation
- Collection

\*ADDITIONAL CHARGES OF 350 AED FOR OTHER EMIRATES (EXCEPT DUBAI) WILL APPLY.

MINIFOOTBALLER

#### THE BEST INDOOR FOOTBALL GAME SIT, KICK & GET HOOKED!

OUR CUSTOMERS

sky sports CANAL+ Verifone

Red Bull Opepsi Cola \_\_\_\_\_ Heineken

+500M views

**SUBSOCCER 7** 

BRANDING IS POSSIBLE AT ADDITIONAL CHARGE OF 1,500 AED (FULL STICKERS)/ PER UNIT AND LED LIGHTS AT ADDITIONAL CHARGE OF 500 AED/PER UNIT