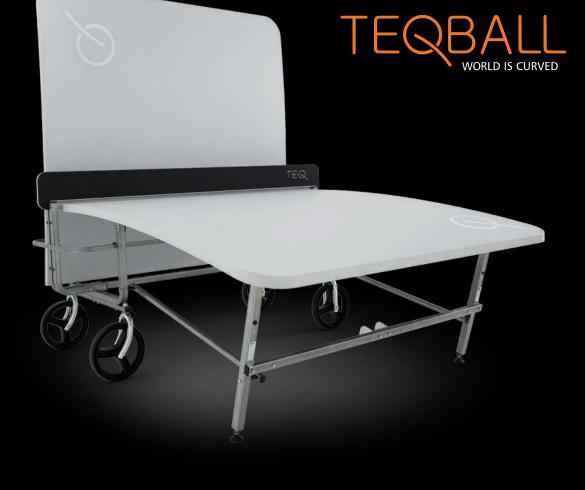

## TEQBALL | LIGHT

Branding options: fully customized branding is possible at an additional charge of  $1,500\ ^{\text{AED}}$  per unit.

Thanks to its lighter structure, the 3rd edition of the innovative TEQ table family is a real game-changer. TEQ LITE is attracting more and more people around the world to try their TEQ-skills. The TEQ LITE maintains key features of the TEQ SMART table in that it can be folded for storage, taking up minimal space, and transported easily thanks to its lockable wheels.

Dimensions: Length: 3 m | Height: 0.9 m | Width: 1.5 m | Weight: 111 kg