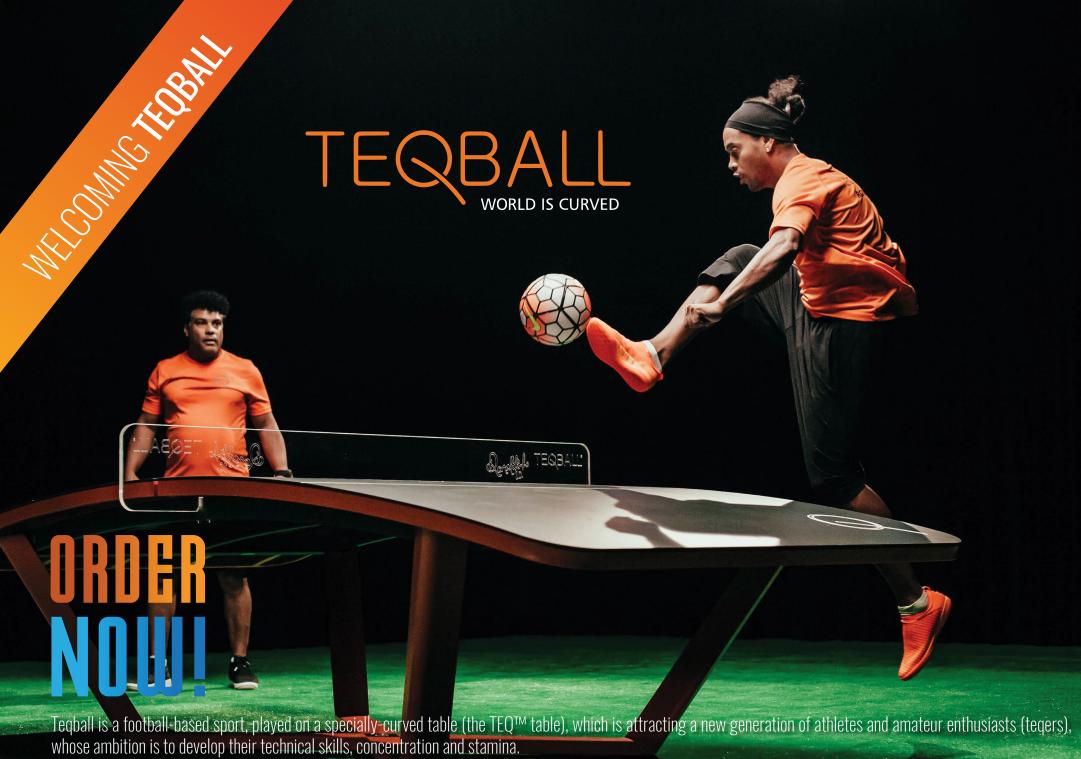

## TEQBALL | SMART

Branding options: fully customized branding is possible at an additional charge of  $1,500\ ^{\text{AED}}$  per unit.

TEQ SMART, as an innovative piece of sport equipment, is the fantastic foldable version of TEQ ONE. TEQ tables are made to meet our exacting standards of quality and durability, with TEQ SMART having the added advantage of being mobile, indoor or outdoor.