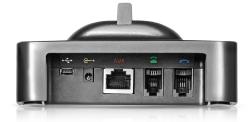

## For full manual & rapid video setup

SCAN HERE

www.leitnerheadsets.com/support

Plug the green cord into the green jack on the back of your charging base.

## Plug the other end of the green cord into the headset jack of your phone.

No headset jack on your phone? Unplug the curly cord from the desk phone and plug it into the blue jack of the charging base. Plug the green cord into the handset jack of the phone.

Plug the power cord into your charging base and a power outlet.

Plug the USB cord into the USB port on the back of the charging base. Plug the other end into your computer or laptop.

### Optional Bluetooth pairing

For the LH370, LH375 or LH380, with your headset turned off, press and hold the Bluetooth button on the charging base until it flashes. Go to the Bluetooth menu of your cellular phone and select "DECT Headset."