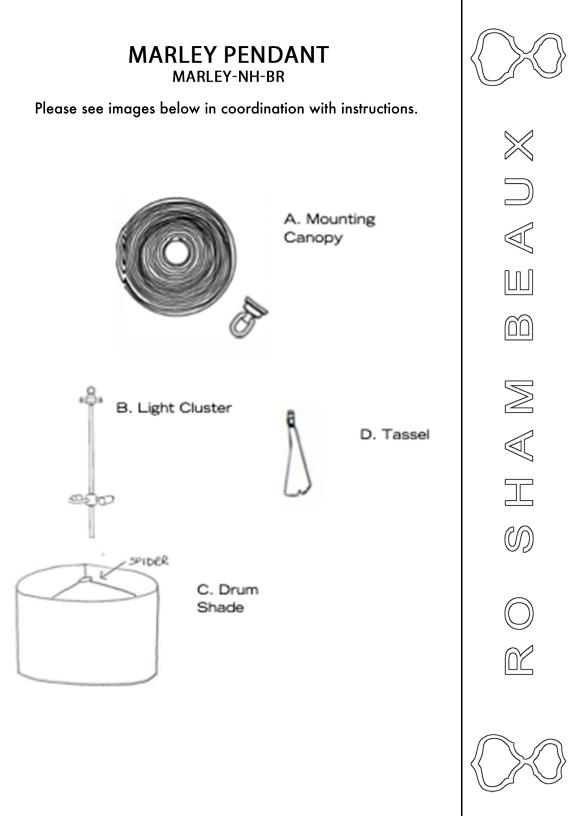

## ASSEMBLY:

- 1. Unscrew brass coupling from canopy (A).
- 2. Place center circle of spider (frame) of Drum Shade over exposed threaded end on canopy (A).
- 3. Thread wire from light cluster (B) up through canopy reattach coupling.
- 4. Light cluster (B) will then thread onto coupling.
- 5. Disconnect power and mount canopy to ceiling.
- 6. Attach tassel (D) to bottom of light cluster rod (B).