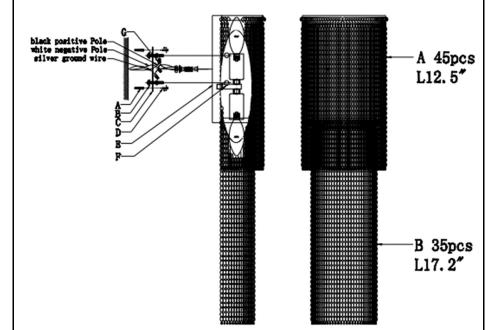

## **INSTALLATION INSTRUCTIONS**

Please read the instruction before installation. We always recommend the installation by a licensed electrician.

- 1. Carefully remove all parts from the box and remove all plastic coverings.
- 2. Turn OFF power to the junction box where sconce will be installed.
- 3. Attach the mounting plate (C) to the wall by screwing screw (D) through the mounting plate to nut (A).
- 4. Connect the power wire (G) and ground wire.
- 5. Pass screw (B) assembly through wallboard (E) and tighten with decoration nut (F).
- 6. Insert 2 E12, Max 60 Watt bulb (NOT INCLUDED).

## LILY TWO-TIER SCONCE

LILY-SC

Please see images below in coordination with instructions.