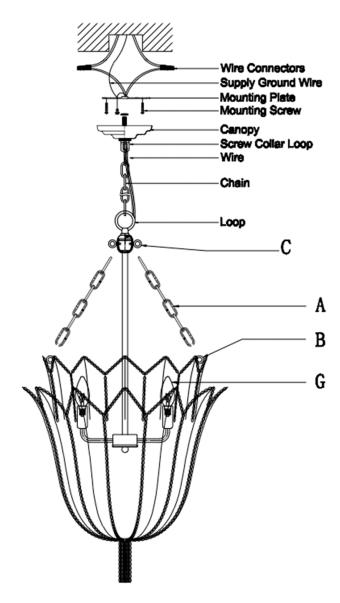

## **ASSEMBLY INSTRUCTIONS**

Please read the instruction before installation.
We always recommend the installation by a licensed electrician.

## ASSEMBLY:

- 1. Carefully remove all parts from box.
- 2. Hang Chain (A) 3 pcs to Top (C) and Frame (B).
- 3. Insert bulb (G) 4 E12, Max 60 Watt (NOT INCLUDED)

INSTALLATION: Basic installation may not be applicable in all settings. Consult a professional electrican for installations with unique wiring applications.

WARNING: RISK OF SHOCK. DO NO EXCEED MAXIMUM WATTAGE RATING.

## JESSIE PENDANT JESSIE-PEN

Please see images below in coordination with instructions.