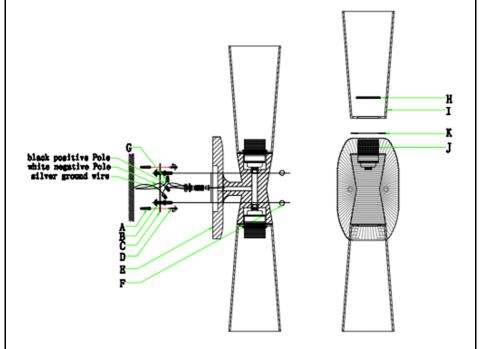

## **INSTALLATION INSTRUCTIONS**

Please read assembly and installation instructions before installation. We always recommend the installation by a licensed electrician.

- 1. Carefully remove all parts from the box and remove all plastic coverings.
- 2. Turn OFF power to the junction box where sconce will be installed.
- 3. Attach the mounting plate (C) to the wall by screwing screw (D) through the mounting plate to nut (A).
- 4. Connect the power wire (G) and ground wire.
- 5. Pass screw (B) assembly through wallboard (E) and tighten with decoration nut (F).
- 6. Remove socket ring (H) from the top of the socket (J).
- 7. Place glass shade (I) over the socket (J) and sit on the soft ring (K).
- 8. Scfrew socket ring (H) yo socket (J) tightly to fix the glass shade.
- 9. Insert a 100-watt bulb (NOT INCLUDED) into the socket (J).

## HELEN SCONCE

Please see images below in coordination with instructions.