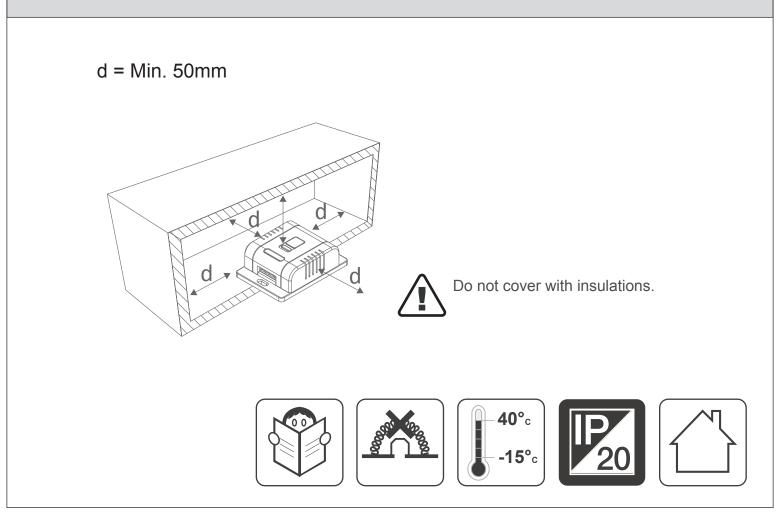

hazards. v1.0.3





### F. Pairing



Reset Pairings: RF - Long press the pairing key for 6-7s; App - Long press the pairing key for 10-12s.



Press the Pairing Key for 3-4s, untill the RED indicator flash slowly.

#### 2. For App Pairing

(a) Download Tuya Smartlife App to process:



 Add the Dimmer receiver to Tuya App to compete pairing:





While the indicator on receiver flashes, press the Kinetic switch ONCE to complete the pairing.

(b) Press 10-12s to activate App pairing on receiver:



Press the Pairing Key for 10-12s, untill the Red indicator changes into Blue light.

(b) Please note, 5G Router is NOT compatible.





## I. Control the Dimmer via Tuya App





Follow Tuya App User Manual for better experience.

Scan the QR code to Tuya User Manual.

#### **J.** Attentions