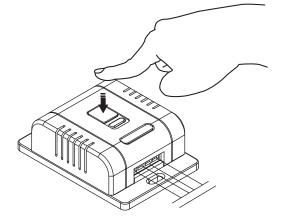

### F. Pairing

Reset Pairings: RF - Long press the pairing key for 6-7s; App - Long press the pairing key for 10-12s.

Press the Pairing Key for 3-4s, untill the RED indicator flash slowly.

#### 2. For App Pairing

(a) Download Tuya Smartlife App to process:

 Add the Dimmer receiver to Tuya App to compete pairing:

While the indicator on receiver flashes, press the Kinetic switch ONCE to complete the pairing.

(b) Press 10-12s to activate App pairing on receiver:

Press the Pairing Key for 10-12s, untill the Red indicator changes into Blue light.

(b) Please note, 5G Router is NOT compatible.