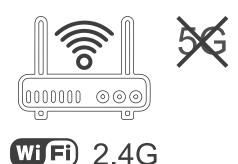

(b) Press 10-12s to activate App pairing on receiver:

Press the Pairing Key for 10-12s, untill the Red indicator changes into Blue light.

(b) Please note, 5G Router is NOT compatible.