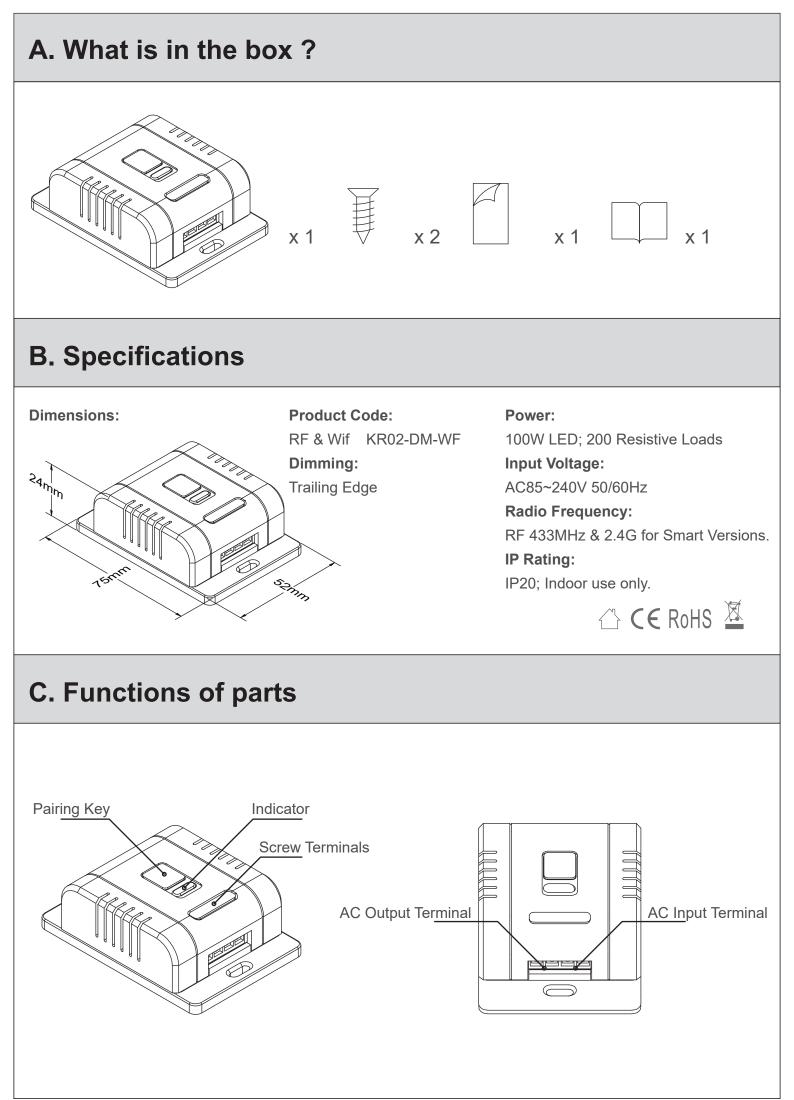

## for Kinetic Wall Switch Dimmer Receivers

CUL 40040

Important note: Isolate power before connecting receiver. Failure to do so can cause electric shock, fire or other hazards. v1.0.3