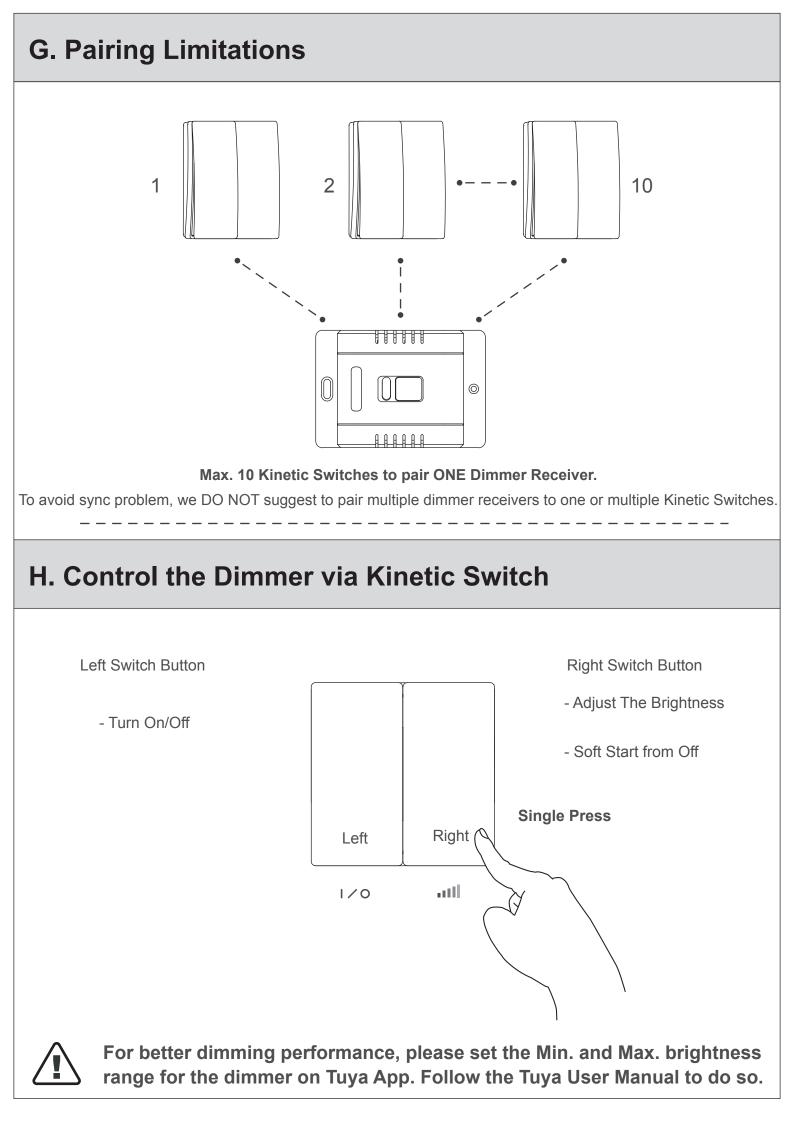

etic Wall Switch Dimmer Receivers

CUL 40040

Important note: Isolate power before connecting receiver. Failure to do so can cause electric shock, fire or other hazards. v1.0.3





### F. Pairing



Reset Pairings: RF - Long press the pairing key for 6-7s; App - Long press the pairing key for 10-12s.



Press the Pairing Key for 3-4s, untill the RED indicator flash slowly.

#### 2. For App Pairing

(a) Download Tuya Smartlife App to process:



 Add the Dimmer receiver to Tuya App to compete pairing:





While the indicator on receiver flashes, press the Kinetic switch ONCE to complete the pairing.

(b) Press 10-12s to activate App pairing on receiver:



Press the Pairing Key for 10-12s, untill the Red indicator changes into Blue light.

(b) Please note, 5G Router is NOT compatible.





## I. Control the Dimmer via Tuya App





Follow Tuya App User Manual for better experience.

Scan the QR code to Tuya User Manual.

#### **J.** Attentions