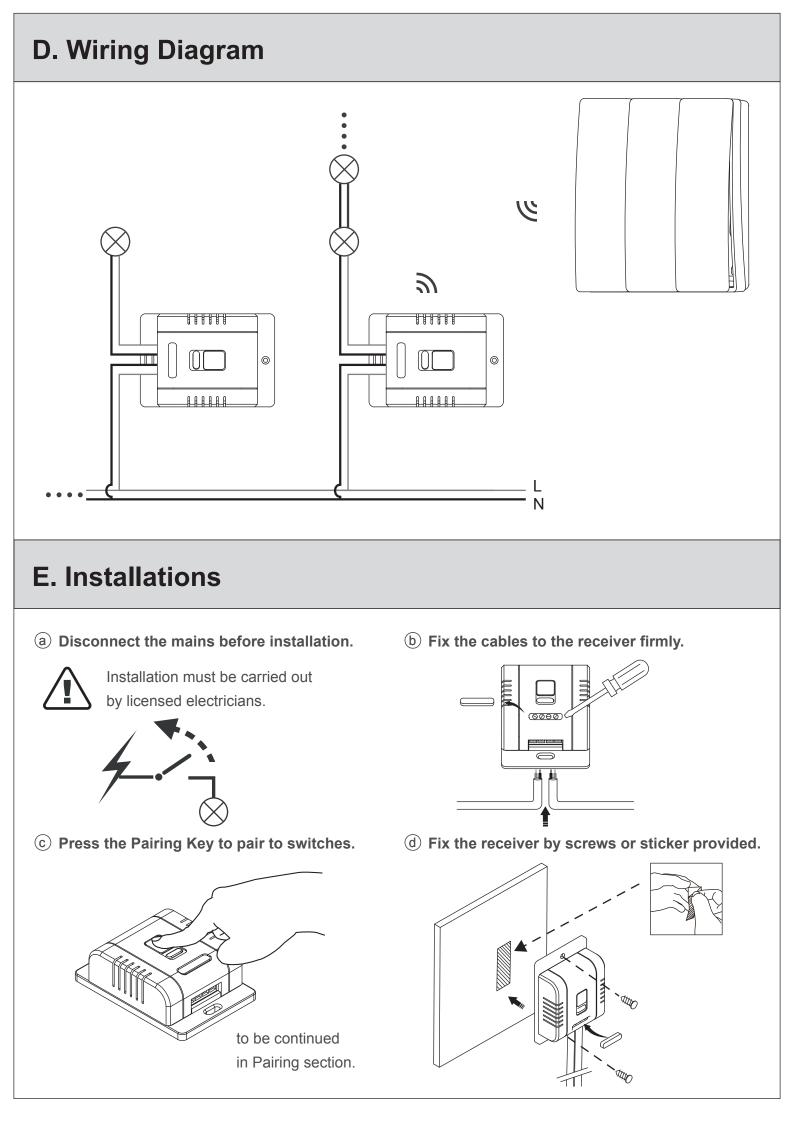

### F. Pairing

Reset Pairings: RF - Long press the pairing key for 6-7s; App - Long press the pairing key for 10-12s.

Press the Pairing Key for 3-4s, untill the RED indicator flash slowly.

#### 2. For App Pairing

(a) Download Tuya Smartlife App to process:

 Add the Dimmer receiver to Tuya App to compete pairing:

While the indicator on receiver flashes, press the Kinetic switch ONCE to complete the pairing.

(b) Press 10-12s to activate App pairing on receiver:

Press the Pairing Key for 10-12s, untill the Red indicator changes into Blue light.

(b) Please note, 5G Router is NOT compatible.