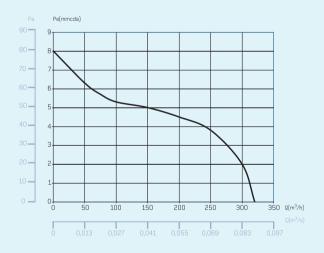

## Lyra Air Timer - 150mm

| -                   | Specification                                                                                    |
|---------------------|--------------------------------------------------------------------------------------------------|
| Finishes            | White Product Code - EVELA150T001                                                                |
| Materials           | ABS & Polypropylene                                                                              |
| Weight              | 0.9kg                                                                                            |
| Hole Diameters      | Wall - 155mm                                                                                     |
|                     | Panel - 152mm                                                                                    |
| Input Power         | 28 Watts                                                                                         |
| Rated Voltage       | 220-240V                                                                                         |
| Maximum Fan Speed   | 2500RPM                                                                                          |
| Maximum Air Flow    | 320 m³/h (89 L/s)                                                                                |
| Motor Class         | Class B                                                                                          |
| Certifications      | UKCA                                                                                             |
| IP Rating           | IPX2                                                                                             |
| Zone                | Zone 3                                                                                           |
| Compliance          | Complies with Building Regulations dictating minimum air flow requirements (APPROVED DOCUMENT F) |
|                     | Complies with Building Regulations dictating energy efficiencies (APPROVED DOCUMENT L)           |
| Back Draught        | No                                                                                               |
| Minimum Sound Level | 37dB at 3 meters                                                                                 |
| Timer               | Electronic timer- adjustable from 3 to 15 minutes                                                |
| Made in Europe      |                                                                                                  |
| Warranty            | 3 years (24 hour replacement)                                                                    |
| Dimensions          | ØA - 148mm                                                                                       |
|                     | B - 190mm                                                                                        |
|                     | C - 112mm                                                                                        |
|                     | D - 15mm                                                                                         |