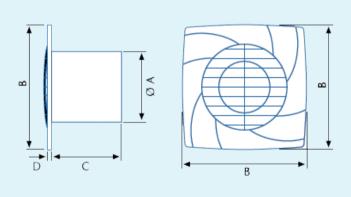

## Lyra Air Timer - 150mm

| -                   | Specification                                                                                    |
|---------------------|--------------------------------------------------------------------------------------------------|
| Finishes            | White Product Code - EVELA150T001                                                                |
| Materials           | ABS & Polypropylene                                                                              |
| Weight              | 0.9kg                                                                                            |
| Hole Diameters      | Wall - 155mm                                                                                     |
|                     | Panel - 152mm                                                                                    |
| Input Power         | 28 Watts                                                                                         |
| Rated Voltage       | 220-240V                                                                                         |
| Maximum Fan Speed   | 2500RPM                                                                                          |
| Maximum Air Flow    | 320 m³/h (89 L/s)                                                                                |
| Motor Class         | Class B                                                                                          |
| Certifications      | UKCA                                                                                             |
| IP Rating           | IPX2                                                                                             |
| Zone                | Zone 3                                                                                           |
| Compliance          | Complies with Building Regulations dictating minimum air flow requirements (APPROVED DOCUMENT F) |
|                     | Complies with Building Regulations dictating energy efficiencies (APPROVED DOCUMENT L)           |
| Back Draught        | No                                                                                               |
| Minimum Sound Level | 37dB at 3 meters                                                                                 |
| Timer               | Electronic timer- adjustable from 3 to 15 minutes                                                |
| Made in Europe      |                                                                                                  |
| Warranty            | 3 years (24 hour replacement)                                                                    |
| Dimensions          | ØA - 148mm                                                                                       |
|                     | B - 190mm                                                                                        |
|                     | C - 112mm                                                                                        |
|                     | D - 15mm                                                                                         |