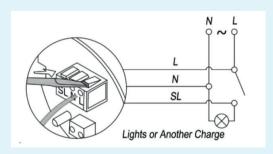

## **Mela Air Glass**

Timer - 100mm

| -                   | Specification                                                                                    |                              |
|---------------------|--------------------------------------------------------------------------------------------------|------------------------------|
| Finishes            | White                                                                                            | Product Code - EVEMAG100T001 |
|                     | Black                                                                                            | Product Code - EVEMAG100T003 |
| Materials           | ABS, Polypropylene & Glass                                                                       |                              |
| Weight              | 0.95kg                                                                                           |                              |
| Hole Diameters      | Wall - 110mm                                                                                     |                              |
|                     | Panel - 105mm                                                                                    |                              |
| Input Power         | 8 Watts                                                                                          |                              |
| Rated Voltage       | 220-240V                                                                                         |                              |
| Maximum Fan Speed   | 2600RPM                                                                                          |                              |
| Maximum Air Flow    | 115m³/h (32 L/s)                                                                                 |                              |
| Motor Class         | Class B                                                                                          |                              |
| Certifications      | UKCA                                                                                             |                              |
| IP Rating           | IP44                                                                                             |                              |
| Zone                | Zone 2                                                                                           |                              |
| Compliance          | Complies with Building Regulations dictating minimum air flow requirements (APPROVED DOCUMENT F) |                              |
|                     | Complies with Building Regulations dictating energy efficiencies (APPROVED DOCUMENT L)           |                              |
| Back Draught        | Yes, available as an optional extra                                                              |                              |
| Minimum Sound Level | 15dB at 3 meters                                                                                 |                              |
| Timer               | Electronic timer, adjustable from 3 to 15 minutes                                                |                              |
| Made in Europe      |                                                                                                  |                              |
| Warranty            | 7 years (24 hour replacement)                                                                    |                              |
| Dimensions          | ØA - 98mm                                                                                        |                              |
|                     | B - 150mm                                                                                        |                              |
|                     | C - 94mm                                                                                         |                              |
|                     | D - 28.5mm                                                                                       |                              |