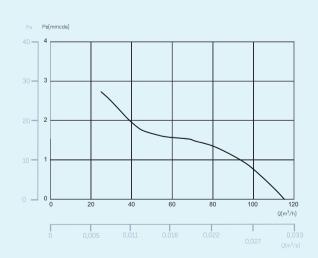

## **Mela Air Glass**

Timer - 100mm

| -                   | Specification                                                                                    |                              |
|---------------------|--------------------------------------------------------------------------------------------------|------------------------------|
| Finishes            | White                                                                                            | Product Code - EVEMAG100T001 |
|                     | Black                                                                                            | Product Code - EVEMAG100T003 |
| Materials           | ABS, Polypropylene & Glass                                                                       |                              |
| Weight              | 0.95kg                                                                                           |                              |
| Hole Diameters      | Wall - 110mm                                                                                     |                              |
|                     | Panel - 105mm                                                                                    |                              |
| Input Power         | 8 Watts                                                                                          |                              |
| Rated Voltage       | 220-240V                                                                                         |                              |
| Maximum Fan Speed   | 2600RPM                                                                                          |                              |
| Maximum Air Flow    | 115m³/h (32 L/s)                                                                                 |                              |
| Motor Class         | Class B                                                                                          |                              |
| Certifications      | UKCA                                                                                             |                              |
| IP Rating           | IP44                                                                                             |                              |
| Zone                | Zone 2                                                                                           |                              |
| Compliance          | Complies with Building Regulations dictating minimum air flow requirements (APPROVED DOCUMENT F) |                              |
|                     | Complies with Building Regulations dictating energy efficiencies (APPROVED DOCUMENT L)           |                              |
| Back Draught        | Yes, available as an optional extra                                                              |                              |
| Minimum Sound Level | 15dB at 3 meters                                                                                 |                              |
| Timer               | Electronic timer, adjustable from 3 to 15 minutes                                                |                              |
| Made in Europe      |                                                                                                  |                              |
| Warranty            | 7 years (24 hour replacement)                                                                    |                              |
| Dimensions          | ØA - 98mm                                                                                        |                              |
|                     | B - 150mm                                                                                        |                              |
|                     | C - 94mm                                                                                         |                              |
|                     | D - 28.5mm                                                                                       |                              |