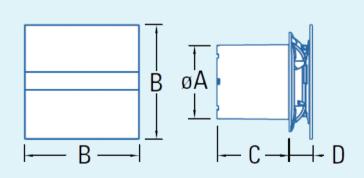

## **Mela Air Glass**

Timer - 100mm

| -                   | Specification                                                                                    |                              |
|---------------------|--------------------------------------------------------------------------------------------------|------------------------------|
| Finishes            | White                                                                                            | Product Code - EVEMAG100T001 |
|                     | Black                                                                                            | Product Code - EVEMAG100T003 |
| Materials           | ABS, Polypropylene & Glass                                                                       |                              |
| Weight              | 0.95kg                                                                                           |                              |
| Hole Diameters      | Wall - 110mm                                                                                     |                              |
|                     | Panel - 105mm                                                                                    |                              |
| Input Power         | 8 Watts                                                                                          |                              |
| Rated Voltage       | 220-240V                                                                                         |                              |
| Maximum Fan Speed   | 2600RPM                                                                                          |                              |
| Maximum Air Flow    | 115m³/h (32 L/s)                                                                                 |                              |
| Motor Class         | Class B                                                                                          |                              |
| Certifications      | UKCA                                                                                             |                              |
| IP Rating           | IP44                                                                                             |                              |
| Zone                | Zone 2                                                                                           |                              |
| Compliance          | Complies with Building Regulations dictating minimum air flow requirements (APPROVED DOCUMENT F) |                              |
|                     | Complies with Building Regulations dictating energy efficiencies (APPROVED DOCUMENT L)           |                              |
| Back Draught        | Yes, available as an optional extra                                                              |                              |
| Minimum Sound Level | 15dB at 3 meters                                                                                 |                              |
| Timer               | Electronic timer, adjustable from 3 to 15 minutes                                                |                              |
| Made in Europe      |                                                                                                  |                              |
| Warranty            | 7 years (24 hour replacement)                                                                    |                              |
| Dimensions          | ØA - 98mm                                                                                        |                              |
|                     | B - 150mm                                                                                        |                              |
|                     | C - 94mm                                                                                         |                              |
|                     | D - 28.5mm                                                                                       |                              |