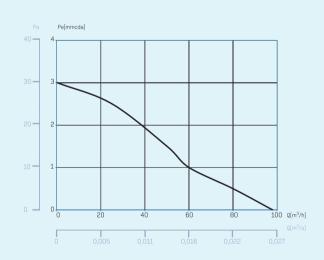

## Lyra Air Matic

Timer - 100mm

|                     | Specification                                                                                    |
|---------------------|--------------------------------------------------------------------------------------------------|
| Finishes            | White (with automatic shutter)   Product Code - EVELAM100T001                                    |
| Materials           | ABS & Polypropylene                                                                              |
| Weight              | 0.7kg                                                                                            |
| Hole Diameters      | Wall - 110mm                                                                                     |
|                     | Panel - 105mm                                                                                    |
| Input Power         | 15 Watts                                                                                         |
| Rated Voltage       | 220-240V                                                                                         |
| Maximum Fan Speed   | 2500RPM                                                                                          |
| Maximum Air Flow    | 98m³/h (27 L/s)                                                                                  |
| Motor Class         | Class B                                                                                          |
| Certifications      | UKCA                                                                                             |
| IP Rating           | IPX2                                                                                             |
| Zone                | Zone 3                                                                                           |
| Compliance          | Complies with Building Regulations dictating minimum air flow requirements (APPROVED DOCUMENT F) |
| Back Draught        | No                                                                                               |
| Minimum Sound Level | 35dB at 3 meters                                                                                 |
| Timer               | Electronic timer, adjustable from 3 to 15 minutes                                                |
| Made in Europe      |                                                                                                  |
| Warranty            | 3 years (24 hour replacement)                                                                    |
| Dimensions          | ØA - 98mm                                                                                        |
|                     | B - 150mm                                                                                        |
|                     | C - 42mm                                                                                         |
|                     | D - 47mm                                                                                         |