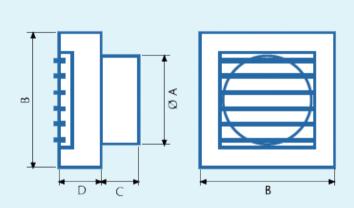

## Lyra Air Matic

Timer - 100mm

|                     | Specification                                                                                    |
|---------------------|--------------------------------------------------------------------------------------------------|
| Finishes            | White (with automatic shutter)   Product Code - EVELAM100T001                                    |
| Materials           | ABS & Polypropylene                                                                              |
| Weight              | 0.7kg                                                                                            |
| Hole Diameters      | Wall - 110mm                                                                                     |
|                     | Panel - 105mm                                                                                    |
| Input Power         | 15 Watts                                                                                         |
| Rated Voltage       | 220-240V                                                                                         |
| Maximum Fan Speed   | 2500RPM                                                                                          |
| Maximum Air Flow    | 98m³/h (27 L/s)                                                                                  |
| Motor Class         | Class B                                                                                          |
| Certifications      | UKCA                                                                                             |
| IP Rating           | IPX2                                                                                             |
| Zone                | Zone 3                                                                                           |
| Compliance          | Complies with Building Regulations dictating minimum air flow requirements (APPROVED DOCUMENT F) |
| Back Draught        | No                                                                                               |
| Minimum Sound Level | 35dB at 3 meters                                                                                 |
| Timer               | Electronic timer, adjustable from 3 to 15 minutes                                                |
| Made in Europe      |                                                                                                  |
| Warranty            | 3 years (24 hour replacement)                                                                    |
| Dimensions          | ØA - 98mm                                                                                        |
|                     | B - 150mm                                                                                        |
|                     | C - 42mm                                                                                         |
|                     | D - 47mm                                                                                         |