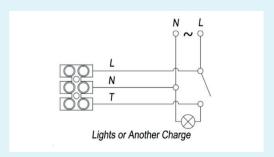

## Lyra Air Matic

Timer - 100mm

|                     | Specification                                                                                    |
|---------------------|--------------------------------------------------------------------------------------------------|
| Finishes            | White (with automatic shutter)   Product Code - EVELAM100T001                                    |
| Materials           | ABS & Polypropylene                                                                              |
| Weight              | 0.7kg                                                                                            |
| Hole Diameters      | Wall - 110mm                                                                                     |
|                     | Panel - 105mm                                                                                    |
| Input Power         | 15 Watts                                                                                         |
| Rated Voltage       | 220-240V                                                                                         |
| Maximum Fan Speed   | 2500RPM                                                                                          |
| Maximum Air Flow    | 98m³/h (27 L/s)                                                                                  |
| Motor Class         | Class B                                                                                          |
| Certifications      | UKCA                                                                                             |
| IP Rating           | IPX2                                                                                             |
| Zone                | Zone 3                                                                                           |
| Compliance          | Complies with Building Regulations dictating minimum air flow requirements (APPROVED DOCUMENT F) |
| Back Draught        | No                                                                                               |
| Minimum Sound Level | 35dB at 3 meters                                                                                 |
| Timer               | Electronic timer, adjustable from 3 to 15 minutes                                                |
| Made in Europe      |                                                                                                  |
| Warranty            | 3 years (24 hour replacement)                                                                    |
| Dimensions          | ØA - 98mm                                                                                        |
|                     | B - 150mm                                                                                        |
|                     | C - 42mm                                                                                         |
|                     | D - 47mm                                                                                         |