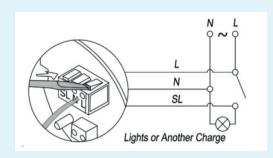

|
| Warranty            | 3 years (24 hour replacement)                                                                    |                             |
| Dimensions          | ØA - 98mm                                                                                        |                             |
|                     | B - 140mm                                                                                        |                             |
|                     | C - 85mm                                                                                         |                             |
|                     | D - 10mm                                                                                         |                             |







## **Everything Ventilation®**