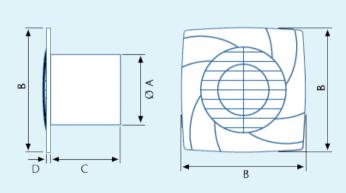

## Lyra Air Timer - 100mm

| 2                   | Specification                                                                                    |                             |
|---------------------|--------------------------------------------------------------------------------------------------|-----------------------------|
| Finishes            | White                                                                                            | Product Code - EVELA100T001 |
| Materials           | ABS & Polypropylene                                                                              |                             |
| Weight              | 0.6kg                                                                                            |                             |
| Hole Diameters      | Wall - 110mm                                                                                     |                             |
|                     | Panel - 105mm                                                                                    |                             |
| Input Power         | 15 Watts                                                                                         |                             |
| Rated Voltage       | 220-240V                                                                                         |                             |
| Maximum Fan Speed   | 2500RPM                                                                                          |                             |
| Maximum Air Flow    | 98 m³/h (27 L/s)                                                                                 |                             |
| Motor Class         | Class B                                                                                          |                             |
| Certifications      | UKCA                                                                                             |                             |
| IP Rating           | IPX2                                                                                             |                             |
| Zone                | Zone 3                                                                                           |                             |
| Compliance          | Complies with Building Regulations dictating minimum air flow requirements (APPROVED DOCUMENT F) |                             |
| Back Draught        | No                                                                                               |                             |
| Minimum Sound Level | 35dB at 3 meters                                                                                 |                             |
| Timer               | Electronic timer- adjustable from 3 to 15 minutes                                                |                             |
| Made in Europe      |                                                                                                  |                             |
| Warranty            | 3 years (24 hour replacement)                                                                    |                             |
| Dimensions          | ØA - 98mm                                                                                        |                             |
|                     | B - 140mm                                                                                        |                             |
|                     | C - 85mm                                                                                         |                             |
|                     | D - 10mm                                                                                         |                             |