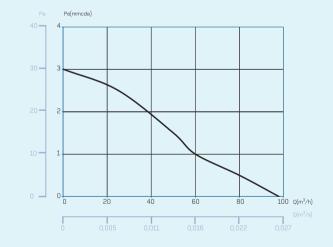

## Lyra Air Timer - 100mm

| 2                   | Specification                                                                                    |                             |
|---------------------|--------------------------------------------------------------------------------------------------|-----------------------------|
| Finishes            | White                                                                                            | Product Code - EVELA100T001 |
| Materials           | ABS & Polypropylene                                                                              |                             |
| Weight              | 0.6kg                                                                                            |                             |
| Hole Diameters      | Wall - 110mm                                                                                     |                             |
|                     | Panel - 105mm                                                                                    |                             |
| Input Power         | 15 Watts                                                                                         |                             |
| Rated Voltage       | 220-240V                                                                                         |                             |
| Maximum Fan Speed   | 2500RPM                                                                                          |                             |
| Maximum Air Flow    | 98 m³/h (27 L/s)                                                                                 |                             |
| Motor Class         | Class B                                                                                          |                             |
| Certifications      | UKCA                                                                                             |                             |
| IP Rating           | IPX2                                                                                             |                             |
| Zone                | Zone 3                                                                                           |                             |
| Compliance          | Complies with Building Regulations dictating minimum air flow requirements (APPROVED DOCUMENT F) |                             |
| Back Draught        | No                                                                                               |                             |
| Minimum Sound Level | 35dB at 3 meters                                                                                 |                             |
| Timer               | Electronic timer- adjustable from 3 to 15 minutes                                                |                             |
| Made in Europe      |                                                                                                  |                             |
| Warranty            | 3 years (24 hour replacement)                                                                    |                             |
| Dimensions          | ØA - 98mm                                                                                        |                             |
|                     | B - 140mm                                                                                        |                             |
|                     | C - 85mm                                                                                         |                             |
|                     | D - 10mm                                                                                         |                             |