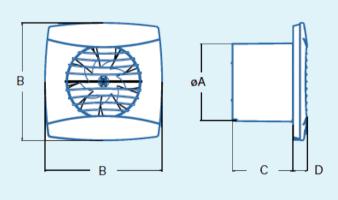

## Timer - 100mm

|                     | Specification                                                                                    |                             |
|---------------------|--------------------------------------------------------------------------------------------------|-----------------------------|
| Finishes            | White                                                                                            | Product Code - EVEHA100T001 |
|                     | Black                                                                                            | Product Code - EVEHA100T003 |
| Materials           | ABS & Polypropylene                                                                              |                             |
| Weight              | 0.65kg                                                                                           |                             |
| Hole Diameters      | Wall - 110mm                                                                                     |                             |
|                     | Panel - 105mm                                                                                    |                             |
| Input Power         | 8 Watts                                                                                          |                             |
| Rated Voltage       | 220-240V                                                                                         |                             |
| Maximum Fan Speed   | 2200RPM                                                                                          |                             |
| Maximum Air Flow    | 110m³/h (30 L/s)                                                                                 |                             |
| Motor Class         | Class B                                                                                          |                             |
| Certifications      | UKCA                                                                                             |                             |
| IP Rating           | IP45                                                                                             |                             |
| Zone                | Zone 1                                                                                           |                             |
| Compliance          | Complies with Building Regulations dictating minimum air flow requirements (APPROVED DOCUMENT F) |                             |
|                     | Complies with Building Regulations dictating energy efficiencies (APPROVED DOCUMENT L)           |                             |
| Back Draught        | Yes, included                                                                                    |                             |
| Minimum Sound Level | 20dB at 3 meters                                                                                 |                             |
| Timer               | Electronic timer, adjustable from 1 to 20 minutes                                                |                             |
| Made in Europe      |                                                                                                  |                             |
| Warranty            | 5 years (24 hour replacement)                                                                    |                             |
| Dimensions          | ØA - 98mm                                                                                        |                             |
|                     | B - 150mm                                                                                        |                             |
|                     | C - 77.5mm                                                                                       |                             |
|                     | D - 18.5mm                                                                                       |                             |