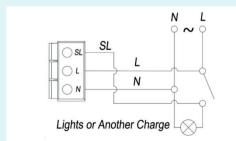

## Timer - 100mm

|                     | Specification                                                                                    |                             |
|---------------------|--------------------------------------------------------------------------------------------------|-----------------------------|
| Finishes            | White                                                                                            | Product Code - EVEHA100T001 |
|                     | Black                                                                                            | Product Code - EVEHA100T003 |
| Materials           | ABS & Polypropylene                                                                              |                             |
| Weight              | 0.65kg                                                                                           |                             |
| Hole Diameters      | Wall - 110mm                                                                                     |                             |
|                     | Panel - 105mm                                                                                    |                             |
| Input Power         | 8 Watts                                                                                          |                             |
| Rated Voltage       | 220-240V                                                                                         |                             |
| Maximum Fan Speed   | 2200RPM                                                                                          |                             |
| Maximum Air Flow    | 110m³/h (30 L/s)                                                                                 |                             |
| Motor Class         | Class B                                                                                          |                             |
| Certifications      | UKCA                                                                                             |                             |
| IP Rating           | IP45                                                                                             |                             |
| Zone                | Zone 1                                                                                           |                             |
| Compliance          | Complies with Building Regulations dictating minimum air flow requirements (APPROVED DOCUMENT F) |                             |
|                     | Complies with Building Regulations dictating energy efficiencies (APPROVED DOCUMENT L)           |                             |
| Back Draught        | Yes, included                                                                                    |                             |
| Minimum Sound Level | 20dB at 3 meters                                                                                 |                             |
| Timer               | Electronic timer, adjustable from 1 to 20 minutes                                                |                             |
| Made in Europe      |                                                                                                  |                             |
| Warranty            | 5 years (24 hour replacement)                                                                    |                             |
| Dimensions          | ØA - 98mm                                                                                        |                             |
|                     | B - 150mm                                                                                        |                             |
|                     | C - 77.5mm                                                                                       |                             |
|                     | D - 18.5mm                                                                                       |                             |