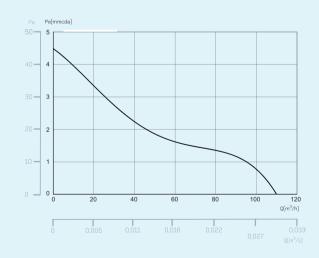

## Timer - 100mm

|                     | Specification                                                                                    |                             |
|---------------------|--------------------------------------------------------------------------------------------------|-----------------------------|
| Finishes            | White                                                                                            | Product Code - EVEHA100T001 |
|                     | Black                                                                                            | Product Code - EVEHA100T003 |
| Materials           | ABS & Polypropylene                                                                              |                             |
| Weight              | 0.65kg                                                                                           |                             |
| Hole Diameters      | Wall - 110mm                                                                                     |                             |
|                     | Panel - 105mm                                                                                    |                             |
| Input Power         | 8 Watts                                                                                          |                             |
| Rated Voltage       | 220-240V                                                                                         |                             |
| Maximum Fan Speed   | 2200RPM                                                                                          |                             |
| Maximum Air Flow    | 110m³/h (30 L/s)                                                                                 |                             |
| Motor Class         | Class B                                                                                          |                             |
| Certifications      | UKCA                                                                                             |                             |
| IP Rating           | IP45                                                                                             |                             |
| Zone                | Zone 1                                                                                           |                             |
| Compliance          | Complies with Building Regulations dictating minimum air flow requirements (APPROVED DOCUMENT F) |                             |
|                     | Complies with Building Regulations dictating energy efficiencies (APPROVED DOCUMENT L)           |                             |
| Back Draught        | Yes, included                                                                                    |                             |
| Minimum Sound Level | 20dB at 3 meters                                                                                 |                             |
| Timer               | Electronic timer, adjustable from 1 to 20 minutes                                                |                             |
| Made in Europe      |                                                                                                  |                             |
| Warranty            | 5 years (24 hour replacement)                                                                    |                             |
| Dimensions          | ØA - 98mm                                                                                        |                             |
|                     | B - 150mm                                                                                        |                             |
|                     | C - 77.5mm                                                                                       |                             |
|                     | D - 18.5mm                                                                                       |                             |