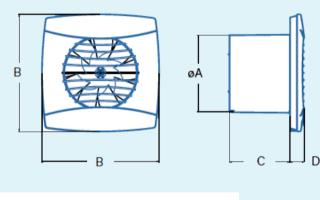

## Standard - 100mm

|                     | Specification                                                                                    |                             |
|---------------------|--------------------------------------------------------------------------------------------------|-----------------------------|
| Finishes            | White                                                                                            | Product Code - EVEHA100S001 |
|                     | Black                                                                                            | Product Code - EVEHA100S003 |
| Materials           | ABS & Polypropylene                                                                              |                             |
| Weight              | 0.65kg                                                                                           |                             |
| Hole Diameters      | Wall - 110mm                                                                                     |                             |
|                     | Panel - 105mm                                                                                    |                             |
| Input Power         | 8 Watts                                                                                          |                             |
| Rated Voltage       | 220-240V                                                                                         |                             |
| Maximum Fan Speed   | 2200RPM                                                                                          |                             |
| Maximum Air Flow    | 110m³/h (30 L/s)                                                                                 |                             |
| Motor Class         | Class B                                                                                          |                             |
| Certifications      | UKCA                                                                                             |                             |
| IP Rating           | IP45                                                                                             |                             |
| Zone                | Zone 1                                                                                           |                             |
| Compliance          | Complies with Building Regulations dictating minimum air flow requirements (APPROVED DOCUMENT F) |                             |
|                     | Complies with Building Regulations dictating energy efficiencies (APPROVED DOCUMENT L)           |                             |
| Back Draught        | Yes, included                                                                                    |                             |
| Minimum Sound Level | 20dB at 3 meters                                                                                 |                             |
| Made in Europe      |                                                                                                  |                             |
| Warranty            | 5 years (24 hour replacement)                                                                    |                             |
| Dimensions          | ØA - 98mm                                                                                        |                             |
|                     | B - 150mm                                                                                        |                             |
|                     | C - 77.5mm                                                                                       |                             |
|                     | D - 18.5mm                                                                                       |                             |