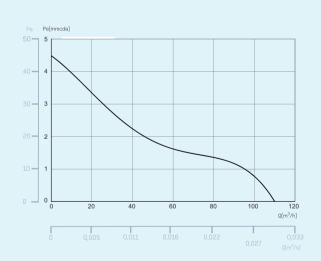

## Standard - 100mm

|                     | Specification                                                                                    |                             |
|---------------------|--------------------------------------------------------------------------------------------------|-----------------------------|
| Finishes            | White                                                                                            | Product Code - EVEHA100S001 |
|                     | Black                                                                                            | Product Code - EVEHA100S003 |
| Materials           | ABS & Polypropylene                                                                              |                             |
| Weight              | 0.65kg                                                                                           |                             |
| Hole Diameters      | Wall - 110mm                                                                                     |                             |
|                     | Panel - 105mm                                                                                    |                             |
| Input Power         | 8 Watts                                                                                          |                             |
| Rated Voltage       | 220-240V                                                                                         |                             |
| Maximum Fan Speed   | 2200RPM                                                                                          |                             |
| Maximum Air Flow    | 110m³/h (30 L/s)                                                                                 |                             |
| Motor Class         | Class B                                                                                          |                             |
| Certifications      | UKCA                                                                                             |                             |
| IP Rating           | IP45                                                                                             |                             |
| Zone                | Zone 1                                                                                           |                             |
| Compliance          | Complies with Building Regulations dictating minimum air flow requirements (APPROVED DOCUMENT F) |                             |
|                     | Complies with Building Regulations dictating energy efficiencies (APPROVED DOCUMENT L)           |                             |
| Back Draught        | Yes, included                                                                                    |                             |
| Minimum Sound Level | 20dB at 3 meters                                                                                 |                             |
| Made in Europe      |                                                                                                  |                             |
| Warranty            | 5 years (24 hour replacement)                                                                    |                             |
| Dimensions          | ØA - 98mm                                                                                        |                             |
|                     | B - 150mm                                                                                        |                             |
|                     | C - 77.5mm                                                                                       |                             |
|                     | D - 18.5mm                                                                                       |                             |