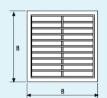

## Timer - 100mm

|                     | Specification                                                                                    |                              |
|---------------------|--------------------------------------------------------------------------------------------------|------------------------------|
| Finishes            | White                                                                                            | Product Code - EVEAQA100T001 |
| Materials           | Polypropylene and flexible PVC ducts                                                             |                              |
| Weight              | 1.10kg                                                                                           |                              |
| Hole Diameters      | Wall - 110mm                                                                                     |                              |
|                     | Panel - 105mm                                                                                    |                              |
| Input Power         | 15 Watts                                                                                         |                              |
| Rated Voltage       | 220-240V                                                                                         |                              |
| Fan Speed           | 2500RPM                                                                                          |                              |
| Maximum Air Flow    | 98m³/h (27 L/s)                                                                                  |                              |
| Motor Class         | Class B                                                                                          |                              |
| Certifications      | UKCA                                                                                             |                              |
| IP Rating           | IPX2                                                                                             |                              |
| Compliance          | Complies with Building Regulations dictating minimum air flow requirements (APPROVED DOCUMENT F) |                              |
| Back Draught        | No                                                                                               |                              |
| Minimum Sound Level | 35dB at 3 meters                                                                                 |                              |
| Timer               | Electronic timer, adjustable from 3 to 15 minutes                                                |                              |
| Made in Europe      |                                                                                                  |                              |
| Warranty            | 3 years (24 hour replacement)                                                                    |                              |
| Dimensions          | ØA - 100mm                                                                                       |                              |
|                     | B - 140mm                                                                                        |                              |
|                     | C - 3000mm                                                                                       |                              |
|                     | D - 15mm                                                                                         |                              |
|                     | E - 92mm                                                                                         |                              |