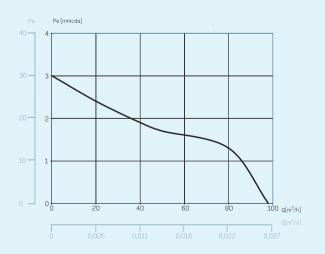

## Timer - 100mm

|                     | Specification                                                                                    |                              |
|---------------------|--------------------------------------------------------------------------------------------------|------------------------------|
| Finishes            | White                                                                                            | Product Code - EVEAQA100T001 |
| Materials           | Polypropylene and flexible PVC ducts                                                             |                              |
| Weight              | 1.10kg                                                                                           |                              |
| Hole Diameters      | Wall - 110mm                                                                                     |                              |
|                     | Panel - 105mm                                                                                    |                              |
| Input Power         | 15 Watts                                                                                         |                              |
| Rated Voltage       | 220-240V                                                                                         |                              |
| Fan Speed           | 2500RPM                                                                                          |                              |
| Maximum Air Flow    | 98m³/h (27 L/s)                                                                                  |                              |
| Motor Class         | Class B                                                                                          |                              |
| Certifications      | UKCA                                                                                             |                              |
| IP Rating           | IPX2                                                                                             |                              |
| Compliance          | Complies with Building Regulations dictating minimum air flow requirements (APPROVED DOCUMENT F) |                              |
| Back Draught        | No                                                                                               |                              |
| Minimum Sound Level | 35dB at 3 meters                                                                                 |                              |
| Timer               | Electronic timer, adjustable from 3 to 15 minutes                                                |                              |
| Made in Europe      |                                                                                                  |                              |
| Warranty            | 3 years (24 hour replacement)                                                                    |                              |
| Dimensions          | ØA - 100mm                                                                                       |                              |
|                     | B - 140mm                                                                                        |                              |
|                     | C - 3000mm                                                                                       |                              |
|                     | D - 15mm                                                                                         |                              |
|                     | E - 92mm                                                                                         |                              |