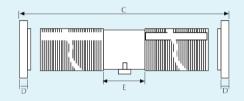

## Timer - 100mm

|                     | Specification                                                                                    |                              |
|---------------------|--------------------------------------------------------------------------------------------------|------------------------------|
| Finishes            | White                                                                                            | Product Code - EVEAQA100T001 |
| Materials           | Polypropylene and flexible PVC ducts                                                             |                              |
| Weight              | 1.10kg                                                                                           |                              |
| Hole Diameters      | Wall - 110mm                                                                                     |                              |
|                     | Panel - 105mm                                                                                    |                              |
| Input Power         | 15 Watts                                                                                         |                              |
| Rated Voltage       | 220-240V                                                                                         |                              |
| Fan Speed           | 2500RPM                                                                                          |                              |
| Maximum Air Flow    | 98m³/h (27 L/s)                                                                                  |                              |
| Motor Class         | Class B                                                                                          |                              |
| Certifications      | UKCA                                                                                             |                              |
| IP Rating           | IPX2                                                                                             |                              |
| Compliance          | Complies with Building Regulations dictating minimum air flow requirements (APPROVED DOCUMENT F) |                              |
| Back Draught        | No                                                                                               |                              |
| Minimum Sound Level | 35dB at 3 meters                                                                                 |                              |
| Timer               | Electronic timer, adjustable from 3 to 15 minutes                                                |                              |
| Made in Europe      |                                                                                                  |                              |
| Warranty            | 3 years (24 hour replacement)                                                                    |                              |
| Dimensions          | ØA - 100mm                                                                                       |                              |
|                     | B - 140mm                                                                                        |                              |
|                     | C - 3000mm                                                                                       |                              |
|                     | D - 15mm                                                                                         |                              |
|                     | E - 92mm                                                                                         |                              |