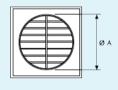

## Timer - 100mm

|                     | Specification                                                                                    |                              |
|---------------------|--------------------------------------------------------------------------------------------------|------------------------------|
| Finishes            | White                                                                                            | Product Code - EVEAQA100T001 |
| Materials           | Polypropylene and flexible PVC ducts                                                             |                              |
| Weight              | 1.10kg                                                                                           |                              |
| Hole Diameters      | Wall - 110mm                                                                                     |                              |
|                     | Panel - 105mm                                                                                    |                              |
| Input Power         | 15 Watts                                                                                         |                              |
| Rated Voltage       | 220-240V                                                                                         |                              |
| Fan Speed           | 2500RPM                                                                                          |                              |
| Maximum Air Flow    | 98m³/h (27 L/s)                                                                                  |                              |
| Motor Class         | Class B                                                                                          |                              |
| Certifications      | UKCA                                                                                             |                              |
| IP Rating           | IPX2                                                                                             |                              |
| Compliance          | Complies with Building Regulations dictating minimum air flow requirements (APPROVED DOCUMENT F) |                              |
| Back Draught        | No                                                                                               |                              |
| Minimum Sound Level | 35dB at 3 meters                                                                                 |                              |
| Timer               | Electronic timer, adjustable from 3 to 15 minutes                                                |                              |
| Made in Europe      |                                                                                                  |                              |
| Warranty            | 3 years (24 hour replacement)                                                                    |                              |
| Dimensions          | ØA - 100mm                                                                                       |                              |
|                     | B - 140mm                                                                                        |                              |
|                     | C - 3000mm                                                                                       |                              |
|                     | D - 15mm                                                                                         |                              |
|                     | E - 92mm                                                                                         |                              |