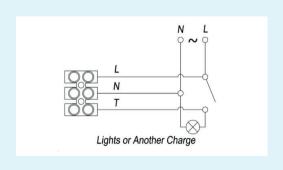

## Timer - 100mm

|                     | Specification                                                                                    |                              |
|---------------------|--------------------------------------------------------------------------------------------------|------------------------------|
| Finishes            | White                                                                                            | Product Code - EVEAQA100T001 |
| Materials           | Polypropylene and flexible PVC ducts                                                             |                              |
| Weight              | 1.10kg                                                                                           |                              |
| Hole Diameters      | Wall - 110mm                                                                                     |                              |
|                     | Panel - 105mm                                                                                    |                              |
| Input Power         | 15 Watts                                                                                         |                              |
| Rated Voltage       | 220-240V                                                                                         |                              |
| Fan Speed           | 2500RPM                                                                                          |                              |
| Maximum Air Flow    | 98m³/h (27 L/s)                                                                                  |                              |
| Motor Class         | Class B                                                                                          |                              |
| Certifications      | UKCA                                                                                             |                              |
| IP Rating           | IPX2                                                                                             |                              |
| Compliance          | Complies with Building Regulations dictating minimum air flow requirements (APPROVED DOCUMENT F) |                              |
| Back Draught        | No                                                                                               |                              |
| Minimum Sound Level | 35dB at 3 meters                                                                                 |                              |
| Timer               | Electronic timer, adjustable from 3 to 15 minutes                                                |                              |
| Made in Europe      |                                                                                                  |                              |
| Warranty            | 3 years (24 hour replacement)                                                                    |                              |
| Dimensions          | ØA - 100mm                                                                                       |                              |
|                     | B - 140mm                                                                                        |                              |
|                     | C - 3000mm                                                                                       |                              |
|                     | D - 15mm                                                                                         |                              |
|                     | E - 92mm                                                                                         |                              |