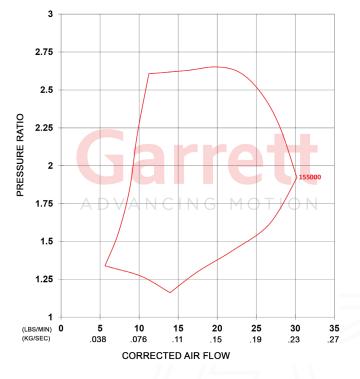

## **GARRETT DIRECT FIT SERVICE TURBOCHARGERS**

Nissan GT-R R32 | R33 | R34 RB26DETT Engine

Garrett service turbochargers for the Nissan GT-R R32 | R33 | R34 platforms offer enthusiasts a direct fit option for the RB26DETT engine platform. An internally wastegated turbine housing with a 0.64 A/R is calibrated to 15.27 PSI / 105.3 kPa to maintain the OEM driveability. The compressor housing inlet and outlet feature bolted flanges providing interchangeability with the OE hardware to ensure a perfect fit every time.

Contact your local authorized Garrett distributor for additional information and pricing.

| Part Number |                              | 880934-50015                   |
|-------------|------------------------------|--------------------------------|
| Turbo       | Model                        | GT2560R                        |
|             | Replaces OEM<br>Part Numbers | 707160-0002                    |
|             | Wastegate<br>Pressure        | 15.27 PSI /<br>105.3 kPa       |
| Vehicle     | Model                        | Nissan GT-R<br>R32   R33   R34 |
| Engine      | Туре                         | RB26DETT                       |
|             | Fuel                         | Gas                            |
|             | Cylinders                    | 6                              |