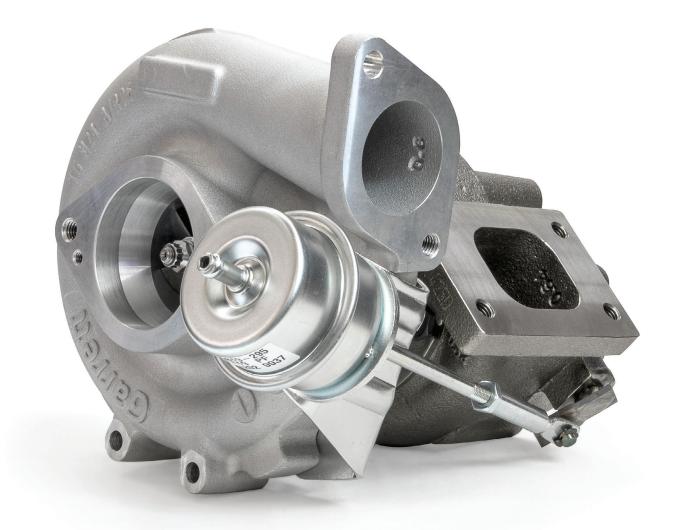

## **GARRETT DIRECT FIT SERVICE TURBOCHARGERS**

Nissan GT-R R32 | R33 | R34 RB26DETT Engine

Garrett service turbochargers for the Nissan GT-R R32 | R33 | R34 platforms offer enthusiasts a direct fit option for the RB26DETT engine platform. An internally wastegated turbine housing with a 0.64 A/R is calibrated to 15.27 PSI / 105.3 kPa to maintain the OEM driveability. The compressor housing inlet and outlet feature bolted flanges providing interchangeability with the OE hardware to ensure a perfect fit every time.