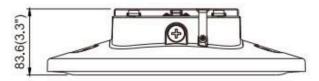

## **DIMENSIONS**

#### **SPECIFICATIONS**

| Input Power        | 100W (100%, 75%, 50%, and 30% power settings)                                           |  |
|--------------------|-----------------------------------------------------------------------------------------|--|
| Input Voltage      | 120-277VAC                                                                              |  |
| Light Output       | 4,200 to 16,000 lumens, dependent on power and CCT settings, plus a 1,350 lumen uplight |  |
| System Efficacy    | 160 lm/W at 4000K, 150 lm/W at 5000K, 140 lm/W at 3000K                                 |  |
| ССТ                | 3000K/4000K/5000K Selectable                                                            |  |
| CRI                | 70                                                                                      |  |
| Average Lamp Life  | 50,000 hours                                                                            |  |
| Beam Angle         | Type V                                                                                  |  |
| Dimming            | 1-10V                                                                                   |  |
| Installation       | Surface or Pendant (3/4" NPT) Mount                                                     |  |
| Enclosure Rating   | IP65, IK08                                                                              |  |
| Temperature Rating | -22°F - 122°F                                                                           |  |
| Housing Material   | Aluminum alloy with polycarbonate lens                                                  |  |
| Housing Color      | White                                                                                   |  |
| Dimensions         | 12.7" diameter x 3.3" high                                                              |  |
| Certification      | ETL                                                                                     |  |
| Warranty           | 5 years                                                                                 |  |