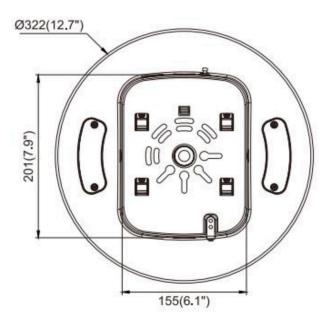

## **DIMENSIONS**

#### **SPECIFICATIONS**

| Input Power        | 100W (100%, 75%, 50%, and 30% power settings)                                           |  |
|--------------------|-----------------------------------------------------------------------------------------|--|
| Input Voltage      | 120-277VAC                                                                              |  |
| Light Output       | 4,200 to 16,000 lumens, dependent on power and CCT settings, plus a 1,350 lumen uplight |  |
| System Efficacy    | 160 lm/W at 4000K, 150 lm/W at 5000K, 140 lm/W at 3000K                                 |  |
| ССТ                | 3000K/4000K/5000K Selectable                                                            |  |
| CRI                | 70                                                                                      |  |
| Average Lamp Life  | 50,000 hours                                                                            |  |
| Beam Angle         | Type V                                                                                  |  |
| Dimming            | 1-10V                                                                                   |  |
| Installation       | Surface or Pendant (3/4" NPT) Mount                                                     |  |
| Enclosure Rating   | IP65, IK08                                                                              |  |
| Temperature Rating | -22°F - 122°F                                                                           |  |
| Housing Material   | Aluminum alloy with polycarbonate lens                                                  |  |
| Housing Color      | White                                                                                   |  |
| Dimensions         | 12.7" diameter x 3.3" high                                                              |  |
| Certification      | ETL                                                                                     |  |
| Warranty           | 5 years                                                                                 |  |