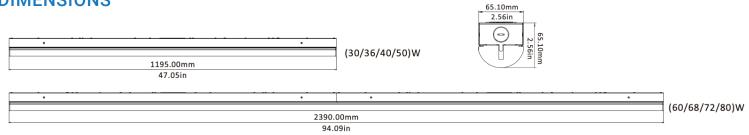

## **ORDERING**

**SKU Root Dimming** Wattage / Lumens CCT **4FTLINX D** - 0-10V Dimming **50WS** - 50W/40W/36W/30W Selectable, Up to 8,910 lumens CS - 3500K/4000K/5000K Selectable 8FTLINX 80WS - 80W/72W/68W/60W Selectable, Up to 10,160 lumens