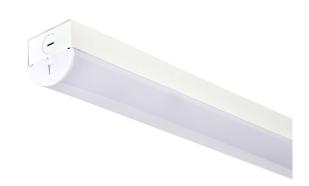

## **DETAILS**

Available in 4ft or 8ft lengths, each of these energy-saving, long-life linear LED lights is wattage and color temperature (CCT) selectable. These lights can be surface-mounted or suspended by optional wire kit, and they are linkable to create long rows of light. An emergency battery is available for the 4ft light, providing 90 minutes of lighting in the event of a power outage.