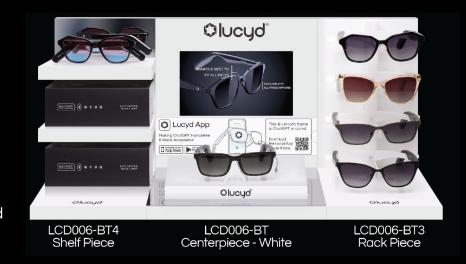

## Modular Display System

Our luxurious new activated fixtures make it easy to build the perfect fit for your shop. Supports a wide range of available countertop widths, built around a video or audio demo centerpiece.

- 10" video centerpiece in glossy white or black
- Side pieces to accommodate as many frames as you want to display
- Video can be updated simply with a new SD card
- Replaceable poster updated seasonally
- Choose between an audio demo station or the video centerpiece