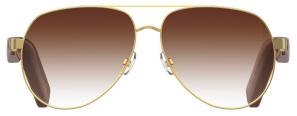

### NAUTICA® POWERED BY LUCYD

Introducing the Lucyd Nautica Collection - a fresh take on smart eyewear, inspired by the timeless allure of the sea. Our brand new styles, coupled with tech upgrades such as superior sound, enhanced microphones, and, for the first time, metal spring hinges, set a new standard in eyewear. These hinges ensure a tailored fit and unparalleled comfort for all-day wear. Dive into the Lucyd Nautica Collection - where innovation sails with style.

#### COMMANDER LCD 007-10

STANDARD FIT

Lens Size: 55 Bridge Size: 19 Temple Size: 150 Frame Width: