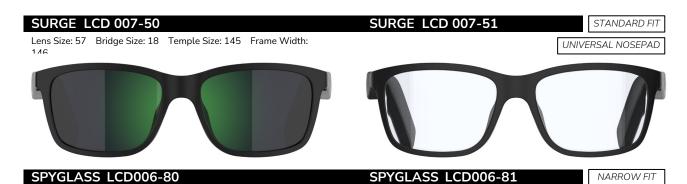

#### COMMANDER LCD 007-10

STANDARD FIT

Lens Size: 55 Bridge Size: 19 Temple Size: 150 Frame Width:

### **DOCKSIDE LCD007-30**

STANDARD FIT

Lens Size: 55 Bridge Size: 21 Temple Size: 150 Frame Width: 148

#### CORSAIR LCD007-60

WIDE FIT

Lens Size: 58 Bridge Size: 15 Temple Size: 150 Frame Width: 145