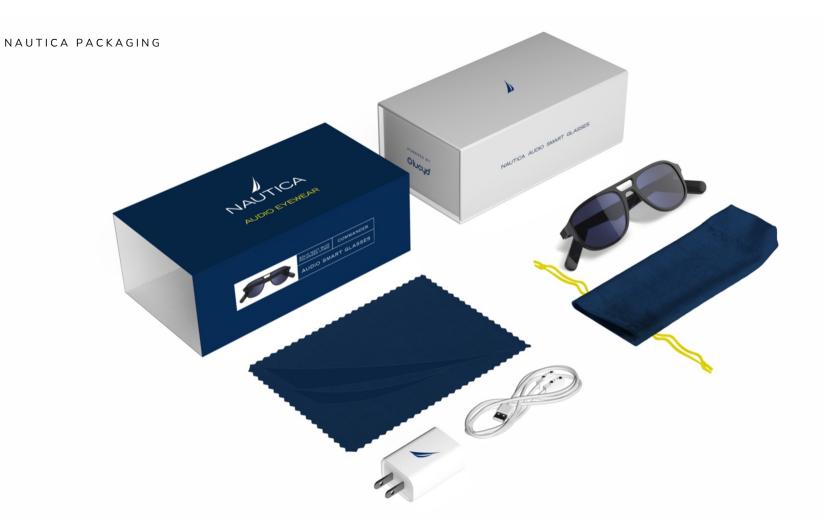

# **INAUTICA**

### NAUTICA® POWERED BY LUCYD

Introducing the Lucyd Nautica Collection - a fresh take on smart eyewear, inspired by the timeless allure of the sea. Our brand new styles, coupled with tech upgrades such as superior sound, enhanced microphones, and, for the first time, metal spring hinges, set a new standard in eyewear. These hinges ensure a tailored fit and unparalleled comfort for all-day wear. Dive into the Lucyd Nautica Collection - where innovation sails with style.