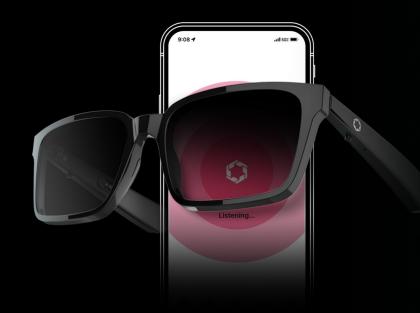

### Introducing the world's first smart eyewear powered with ChatGPT.

A variety of best-in-class features, including seamless connection to the world's most powerful AI, makes Lucyd eyewear the clear choice for consumers.

- Since Lucyd eyewear is essentially headphones and glasses in one, it eliminates the need for a separate hearable device if you wear glasses.
- Accessing audible information and apps on a headsup wearable is more ergonomic than looking at a phone screen.