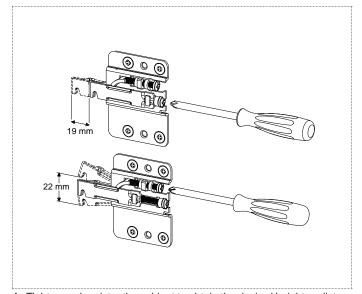

ADJUSTMENT DIAGRAMS installation manual

**9\_Vertical adjustment:** it is possible to regulate vertically the door front ±2 mm by means of an eccentric screw without having to loosen any screw.

**11\_ Front adjustment**: it is possible to adjust the door front in depth from -0,5 mm to +2,8 mm by means of an eccentric screw without having to align any screw.

**13**\_ Adjustment in height, position and inclination. **Note**: adjustments must be done on both sides.

10\_ Lateral adjustment: laterally adjust the hinge by turning the screw. By using the assembly stopper present on the wing of the hinge, you can find the initial value "L" of 0,7 mm.

12\_ Drawer adjustment

14\_ Drawer front removal.

|      | installation manua |
|------|--------------------|
| NOTE |                    |
|      |                    |
|      |                    |
|      |                    |
|      |                    |
|      |                    |
|      |                    |
|      |                    |
|      |                    |
|      |                    |
|      |                    |
|      |                    |
|      |                    |
|      |                    |
|      |                    |
|      |                    |
|      |                    |
|      |                    |
|      |                    |
|      |                    |
|      |                    |
|      |                    |
|      |                    |
|      |                    |
|      |                    |
|      |                    |
|      |                    |
|      |                    |
|      |                    |
|      |                    |
|      |                    |
|      |                    |
|      |                    |