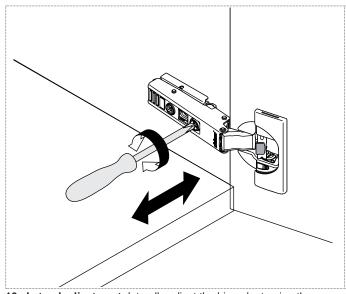

ADJUSTMENT DIAGRAMS installation manual

**9\_Vertical adjustment:** it is possible to regulate vertically the door front ±2 mm by means of an eccentric screw without having to loosen any screw.

**11\_ Front adjustment**: it is possible to adjust the door front in depth from -0,5 mm to +2,8 mm by means of an eccentric screw without having to align any screw.

**13**\_ Adjustment in height, position and inclination. **Note**: adjustments must be done on both sides.

10\_ Lateral adjustment: laterally adjust the hinge by turning the screw. By using the assembly stopper present on the wing of the hinge, you can find the initial value "L" of 0,7 mm.