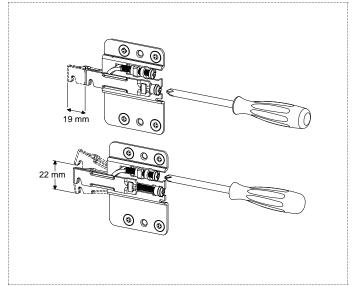

ADJUSTMENT DIAGRAMS installation manual

**9\_Vertical adjustment:** it is possible to regulate vertically the door front ±2 mm by means of an eccentric screw without having to loosen any screw.

**11\_ Front adjustment**: it is possible to adjust the door front in depth from -0,5 mm to +2,8 mm by means of an eccentric screw without having to align any screw.

**13**\_ Adjustment in height, position and inclination. **Note**: adjustments must be done on both sides.

10\_ Lateral adjustment: laterally adjust the hinge by turning the screw. By using the assembly stopper present on the wing of the hinge, you can find the initial value "L" of 0,7 mm.