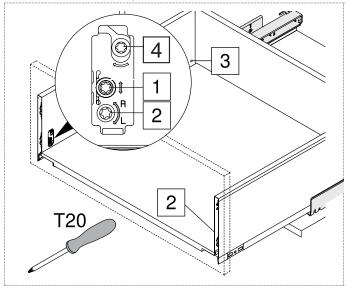

**13**\_ Adjustment in height, position and inclination. **Note**: adjustments must be done on both sides.

10\_ Lateral adjustment: laterally adjust the hinge by turning the screw. By using the assembly stopper present on the wing of the hinge, you can find the initial value "L" of 0,7 mm.

12\_ Drawer adjustment

14\_ Drawer front removal.

|      | installation manua |
|------|--------------------|
| NOTE |                    |
|      |                    |
|      |                    |
|      |                    |
|      |                    |
|      |                    |
|      |                    |
|      |                    |
|      |                    |
|      |                    |
|      |                    |
|      |                    |
|      |                    |
|      |                    |
|      |                    |
|      |                    |
|      |                    |
|      |                    |
|      |                    |
|      |                    |
|      |                    |
|      |                    |
|      |                    |
|      |                    |
|      |                    |
|      |                    |
|      |                    |
|      |                    |
|      |                    |
|      |                    |
|      |                    |
|      |                    |
|      |                    |