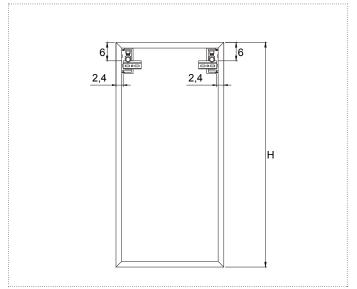

installation manual

**1**\_ Position and fix the wall support to the wall at the height desired.

 $\mathbf{2}_{-}\operatorname{Fix}$  the cabinets to the wall

3\_ Level the cabinets using the B screws and tighten screws A