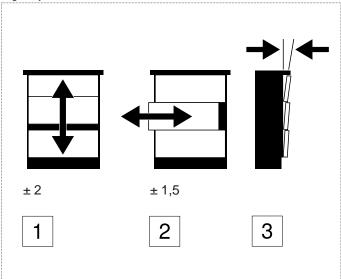

ADJUSTMENT DIAGRAMS installation manual

**9\_Vertical adjustment:** it is possible to regulate vertically the door front ±2 mm by means of an eccentric screw without having to loosen any screw.

**11\_ Front adjustment**: it is possible to adjust the door front in depth from -0,5 mm to +2,8 mm by means of an eccentric screw without having to align any screw.

**13**\_ Adjustment in height, position and inclination. **Note**: adjustments must be done on both sides.

10\_ Lateral adjustment: laterally adjust the hinge by turning the screw. By using the assembly stopper present on the wing of the hinge, you can find the initial value "L" of 0,7 mm.