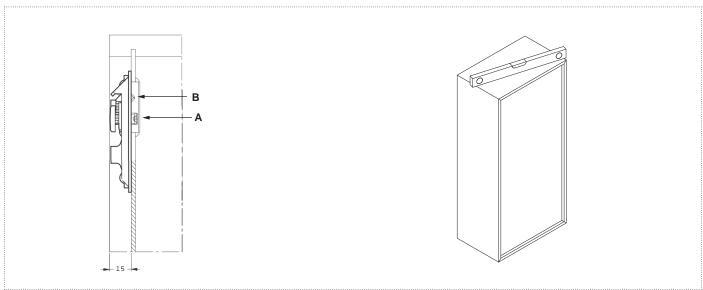

installation manual

**1**\_ Position and fix the wall support to the wall at the height desired.

 $\mathbf{2}_{-}\operatorname{Fix}$  the cabinets to the wall

3\_ Level the cabinets using the B screws and tighten screws A