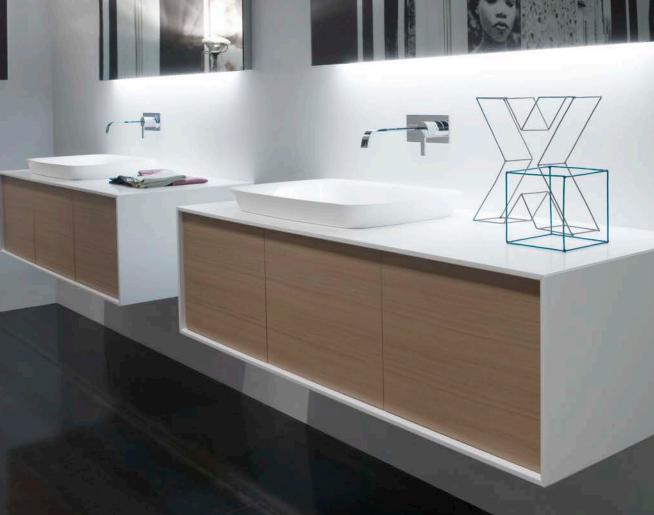

PLANETA/PANTA REI design Carlo Colombo

antoniolupi bagnarsi ad arte\_bathing with art

1\_ Position and secure the supporting wall plates to the dimensions given.

2\_ Hang the cabinets on the wall.

3\_ Level the cabinets following point number 4.

4\_ Tighten and register the cabinet to obtain the desired position.

 $\mathbf{5}_{-}$  Fix the supporting L bracket to the cabinet and to the wall (supplied only upon request).

ASSEMBLY DIAGRAMS FOR TOP MOUNT SINKS

installation manual

**6\_**Position and seal the sink with non acidic silicone.

7\_ Connect the top with the brackets placed on all 4 corners of the cabinet.

 $\mathbf{8}_{-}$  Once assembly is completed we advise to apply non acidic silicone between top and wall.