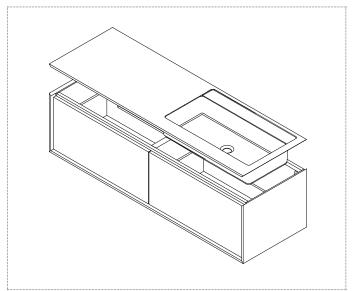

7\_ Connect the top with the brackets placed on all 4 corners of the cabinet

 $\mathbf{8}_{-}$  Once assembly is completed we advise to apply non acidic silicone between top and wall.

**5**\_ Place the sink on the supporting brackets and regulate the screws to level the sink.

**6**\_ Carefully position the top to avoid moving the sink and regulate in accordance to the sink hole to obtain mutual centering.

**7**\_ Remove the top gently so as not to move the sink. Proceed with sealing the sink and top and reposition the top.

8\_ Connect the top with the brackets placed on all 4 corners of the cabinet

 $\mathbf{9}_{-}$  Once assembly is completed we advise to apply non acidic silicone between top and wall.

INSTALLATION DIAGRAM WALL AND HIGH CABINETS