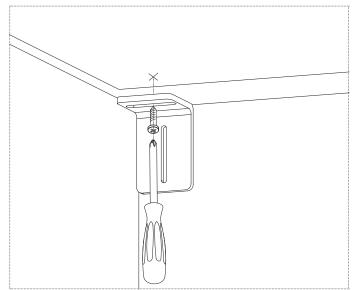

PLANETA/PANTA REI design Carlo Colombo

antoniolupi bagnarsi ad arte\_bathing with art

1\_ Position and secure the supporting wall plates to the dimensions given.

2\_ Hang the cabinets on the wall.

3\_ Level the cabinets following point number 4.

4\_ Tighten and register the cabinet to obtain the desired position.

 $\mathbf{5}_{-}$  Fix the supporting L bracket to the cabinet and to the wall (supplied only upon request).

ASSEMBLY DIAGRAMS FOR TOP MOUNT SINKS

installation manual

**6\_**Position and seal the sink with non acidic silicone.

7\_ Connect the top with the brackets placed on all 4 corners of the cabinet.

 $\mathbf{8}_{-}$  Once assembly is completed we advise to apply non acidic silicone between top and wall.