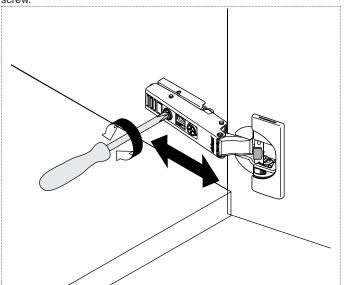

ADJUSTMENT DIAGRAMS installation manual

**9\_Vertical adjustment:** it is possible to regulate vertically the door front ±2 mm by means of an eccentric screw without having to loosen any screw.

**11\_ Front adjustment**: it is possible to adjust the door front in depth from -0,5 mm to +2,8 mm by means of an eccentric screw without having to align any screw.

**13**\_ Adjustment in height, position and inclination. **Note**: adjustments must be done on both sides.

10\_ Lateral adjustment: laterally adjust the hinge by turning the screw. By using the assembly stopper present on the wing of the hinge, you can find the initial value "L" of 0,7 mm.