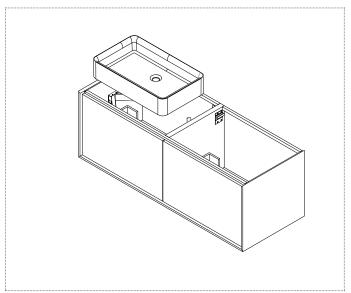

 $\mathbf{5}_{-}$  Fix the supporting L bracket to the cabinet and to the wall (supplied only upon request).

ASSEMBLY DIAGRAMS FOR TOPS WITH INTEGRATED SINK

installation manual

**6**\_ Proceed with sealing the top surface of the cabinets and position the top.

7\_ Connect the top with the brackets placed on all 4 corners of the cabinet

 $\mathbf{8}_{-}$  Once assembly is completed we advise to apply non acidic silicone between top and wall.

**5**\_ Place the sink on the supporting brackets and regulate the screws to level the sink.