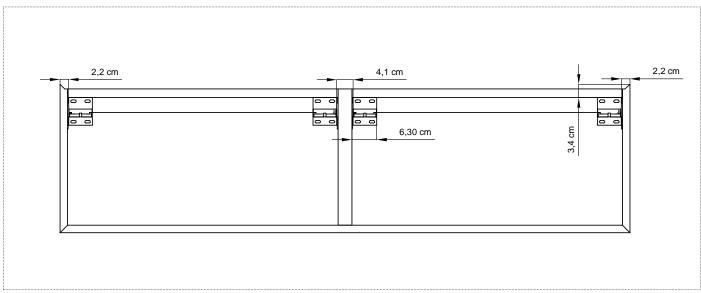

PLANETA/PANTA REI design Carlo Colombo

antoniolupi bagnarsi ad arte\_bathing with art

1\_ Position and secure the supporting wall plates to the dimensions given.

2\_ Hang the cabinets on the wall.

3\_ Level the cabinets following point number 4.

 $\mathbf{1}_{-}$  Position and secure the supportino plates to the dimensions given

2\_ Hang the cabinets on the wall.

 $\mathbf{4}_{-}$  Tighten and register the cabinet to obtain the desired height or distance from the wall.

installation manual

**1**\_ Position and fix the wall support to the wall at the height desired.

 $\mathbf{2}_{-}\operatorname{Fix}$  the cabinets to the wall

3\_ Level the cabinets using the B screws and tighten screws A