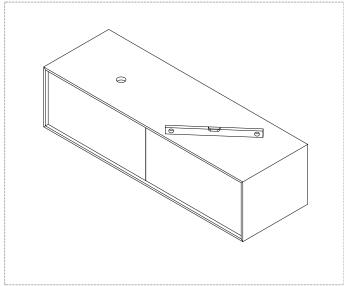

installation manual

**6\_**Position and seal the sink with non acidic silicone.

7\_ Connect the top with the brackets placed on all 4 corners of the cabinet.

 $\mathbf{8}_{-}$  Once assembly is completed we advise to apply non acidic silicone between top and wall.

7\_ Connect the top with the brackets placed on all 4 corners of the cabinet

 $\mathbf{8}_{-}$  Once assembly is completed we advise to apply non acidic silicone between top and wall.

**5**\_ Place the sink on the supporting brackets and regulate the screws to level the sink.

8\_ Connect the top with the brackets placed on all 4 corners of the cabinet

 $\mathbf{9}_{-}$  Once assembly is completed we advise to apply non acidic silicone between top and wall.

INSTALLATION DIAGRAM WALL AND HIGH CABINETS