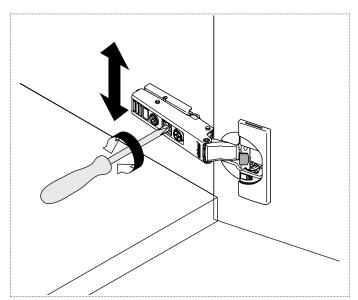

ADJUSTMENT DIAGRAMS installation manual

**9\_Vertical adjustment:** it is possible to regulate vertically the door front ±2 mm by means of an eccentric screw without having to loosen any screw.

**11\_ Front adjustment**: it is possible to adjust the door front in depth from -0,5 mm to +2,8 mm by means of an eccentric screw without having to align any screw.

**13**\_ Adjustment in height, position and inclination. **Note**: adjustments must be done on both sides.

10\_ Lateral adjustment: laterally adjust the hinge by turning the screw. By using the assembly stopper present on the wing of the hinge, you can find the initial value "L" of 0,7 mm.