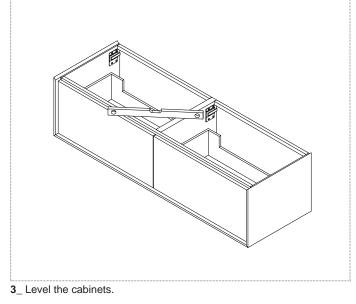

PLANETA/PANTA REI design Carlo Colombo

antoniolupi bagnarsi ad arte\_bathing with art

1\_ Position and secure the supporting wall plates to the dimensions given.

2\_ Hang the cabinets on the wall.

3\_ Level the cabinets following point number 4.

4\_ Tighten and register the cabinet to obtain the desired position.

 $\mathbf{5}_{-}$  Fix the supporting L bracket to the cabinet and to the wall (supplied only upon request).

ASSEMBLY DIAGRAMS FOR TOP MOUNT SINKS