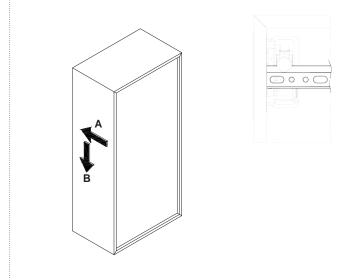

installation manual

**1**\_ Position and fix the wall support to the wall at the height desired.

 $\mathbf{2}_{-}\operatorname{Fix}$  the cabinets to the wall

3\_ Level the cabinets using the B screws and tighten screws A