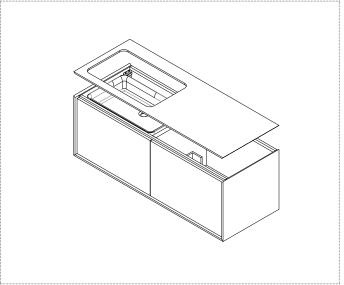

installation manual

**6\_**Position and seal the sink with non acidic silicone.

7\_ Connect the top with the brackets placed on all 4 corners of the cabinet.

 $\mathbf{8}_{-}$  Once assembly is completed we advise to apply non acidic silicone between top and wall.

**6**\_ Carefully position the top to avoid moving the sink and regulate in accordance to the sink hole to obtain mutual centering.

**7**\_ Remove the top gently so as not to move the sink. Proceed with sealing the sink and top and reposition the top.

8\_ Connect the top with the brackets placed on all 4 corners of the cabinet

 $\mathbf{9}_{-}$  Once assembly is completed we advise to apply non acidic silicone between top and wall.

INSTALLATION DIAGRAM WALL AND HIGH CABINETS