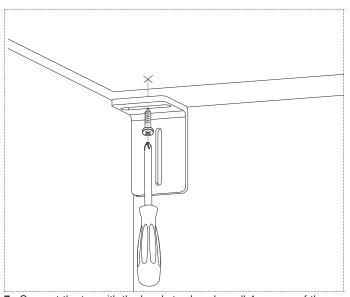

installation manual

**1**\_ Position and fix the wall support to the wall at the height desired.

 $\mathbf{2}_{-}\operatorname{Fix}$  the cabinets to the wall

3\_ Level the cabinets using the B screws and tighten screws A