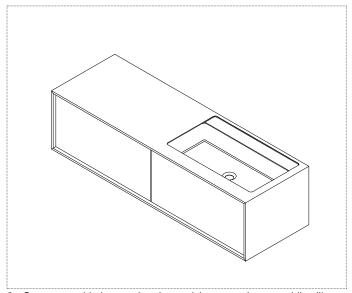

installation manual

**6\_**Position and seal the sink with non acidic silicone.

7\_ Connect the top with the brackets placed on all 4 corners of the cabinet.

 $\mathbf{8}_{-}$  Once assembly is completed we advise to apply non acidic silicone between top and wall.

**6**\_ Carefully position the top to avoid moving the sink and regulate in accordance to the sink hole to obtain mutual centering.

**7**\_ Remove the top gently so as not to move the sink. Proceed with sealing the sink and top and reposition the top.

8\_ Connect the top with the brackets placed on all 4 corners of the cabinet

 $\mathbf{9}_{-}$  Once assembly is completed we advise to apply non acidic silicone between top and wall.

INSTALLATION DIAGRAM WALL AND HIGH CABINETS