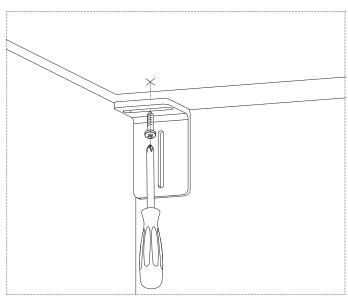

installation manual

**1**\_ Position and fix the wall support to the wall at the height desired.

 $\mathbf{2}_{-}\operatorname{Fix}$  the cabinets to the wall

3\_ Level the cabinets using the B screws and tighten screws A