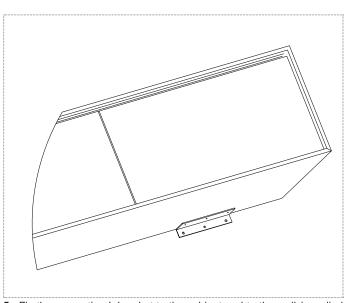

 $\mathbf{5}_{-}$  Fix the supporting L bracket to the cabinet and to the wall (supplied only upon request).

ASSEMBLY DIAGRAMS FOR TOPS WITH INTEGRATED SINK

installation manual

**6**\_ Proceed with sealing the top surface of the cabinets and position the top.

4\_ Tighten and register the cabinet to obtain the desired position.

 $\mathbf{5}_{-}$  Fix the supporting L bracket to the cabinet and to the wall (supplied only upon request).

ASSEMBLY DIAGRAMS FOR TOP MOUNT SINKS