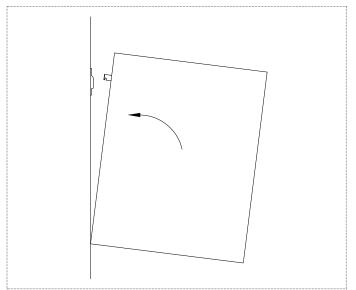

ADJUSTMENT DIAGRAMS installation manual

**9\_Vertical adjustment:** it is possible to regulate vertically the door front ±2 mm by means of an eccentric screw without having to loosen any screw.

**11\_ Front adjustment**: it is possible to adjust the door front in depth from -0,5 mm to +2,8 mm by means of an eccentric screw without having to align any screw.

**13**\_ Adjustment in height, position and inclination. **Note**: adjustments must be done on both sides.

10\_ Lateral adjustment: laterally adjust the hinge by turning the screw. By using the assembly stopper present on the wing of the hinge, you can find the initial value "L" of 0,7 mm.