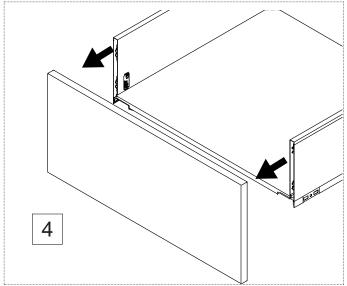

12\_ Drawer adjustment

14\_ Drawer front removal.

|      | installation manua |
|------|--------------------|
| NOTE |                    |
|      |                    |
|      |                    |
|      |                    |
|      |                    |
|      |                    |
|      |                    |
|      |                    |
|      |                    |
|      |                    |
|      |                    |
|      |                    |
|      |                    |
|      |                    |
|      |                    |
|      |                    |
|      |                    |
|      |                    |
|      |                    |
|      |                    |
|      |                    |
|      |                    |
|      |                    |
|      |                    |
|      |                    |
|      |                    |
|      |                    |
|      |                    |
|      |                    |
|      |                    |
|      |                    |
|      |                    |
|      |                    |