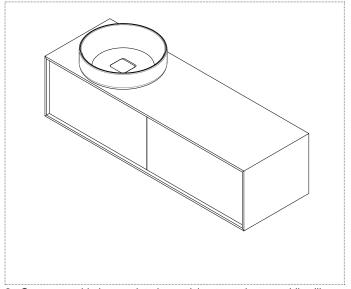

PLANETA/PANTA REI design Carlo Colombo

antoniolupi bagnarsi ad arte\_bathing with art

1\_ Position and secure the supporting wall plates to the dimensions given.

2\_ Hang the cabinets on the wall.

3\_ Level the cabinets following point number 4.

4\_ Tighten and register the cabinet to obtain the desired position.

 $\mathbf{5}_{-}$  Fix the supporting L bracket to the cabinet and to the wall (supplied only upon request).

ASSEMBLY DIAGRAMS FOR TOP MOUNT SINKS

installation manual

**6\_**Position and seal the sink with non acidic silicone.

7\_ Connect the top with the brackets placed on all 4 corners of the cabinet.

 $\mathbf{8}_{-}$  Once assembly is completed we advise to apply non acidic silicone between top and wall.