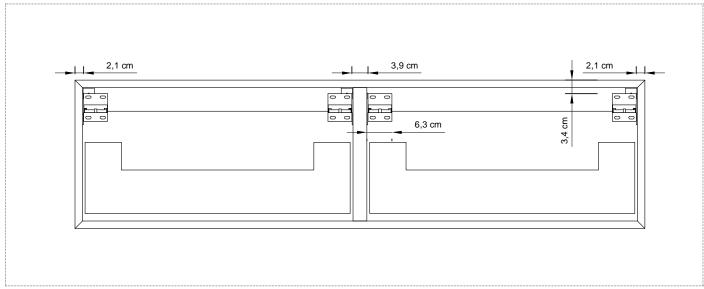

installation manual

**1**\_ Position and fix the wall support to the wall at the height desired.

 $\mathbf{2}_{-}\operatorname{Fix}$  the cabinets to the wall

3\_ Level the cabinets using the B screws and tighten screws A