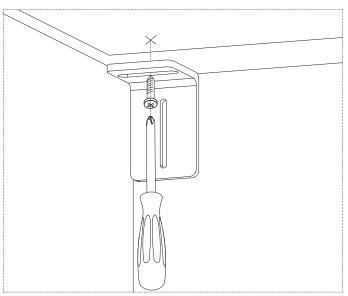

ASSEMBLY DIAGRAMS FOR WALL MOUNTED FURNITURE

installation manual

1\_ Prepare your cabinets on the floor before assembly.

**2**\_ Assemble the cabinets together using the screws provided.

3\_ Position and secure the supporting wall plates to the dimensions given.

4\_ Hang the cabinets on the wall.

**5**\_ Insert and secure the front finishing panel.

 $\mathbf{6}_{-}$  Level the cabinets following point number 7.

7\_ Tighten and register the cabinet to obtain the desired position.