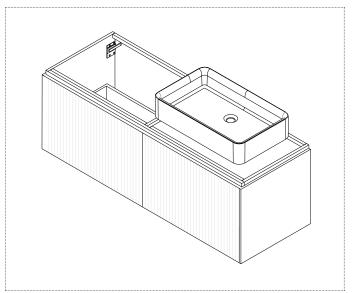

 $\boldsymbol{8}\_\text{Proceed}$  with sealing the top surface of the cabinets and position the top.

9\_ Position and seal the sink with non acidic silicone.

 ${\bf 10}\_{\bf Connect}$  the top with the brackets placed on all 4 corners of the cabinet

 $11\_$  Once assembly is completed we advise to apply non acidic silicone between top and wall.

installation manual

 $\mathbf{8}_{-}$  Proceed with sealing the top surface of the cabinets and position the top.

9\_Connect the top with the brackets placed on all 4 corners of the cabinet

 ${\bf 10}_{-}$  Once assembly is completed we advise to apply non acidic silicone between top and wall.

INSTALLATION DIAGRAM installation manual