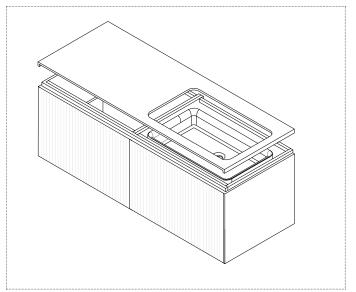

installation manual

Carefully carry out the assembly and the leveling of the cabinets. Place the top on the furniture and once you have verified the correct positioning you should continue with the fixing to the wall.

ASSEMBLY DIAGRAMS FOR WALL MOUNTED FURNITURE

installation manual

1\_ Prepare your cabinets on the floor before assembly.

**2**\_ Assemble the cabinets together using the screws provided.

3\_ Position and secure the supporting wall plates to the dimensions given.

4\_ Hang the cabinets on the wall.

**5**\_ Insert and secure the front finishing panel.

 $\mathbf{6}_{-}$  Level the cabinets following point number 7.

7\_ Tighten and register the cabinet to obtain the desired position.

 $\boldsymbol{8}\_\text{Proceed}$  with sealing the top surface of the cabinets and position the top.

9\_ Position and seal the sink with non acidic silicone.

 ${\bf 10}\_{\bf Connect}$  the top with the brackets placed on all 4 corners of the cabinet