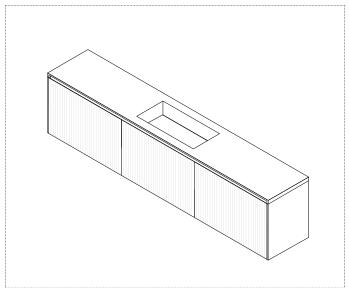

ASSEMBLY DIAGRAMS FOR WALL MOUNTED FURNITURE

installation manual

1\_ Prepare your cabinets on the floor before assembly.

**2**\_ Assemble the cabinets together using the screws provided.

3\_ Position and secure the supporting wall plates to the dimensions given.

4\_ Hang the cabinets on the wall.

**5**\_ Insert and secure the front finishing panel.

 $\mathbf{6}_{-}$  Level the cabinets following point number 7.

7\_ Tighten and register the cabinet to obtain the desired position.