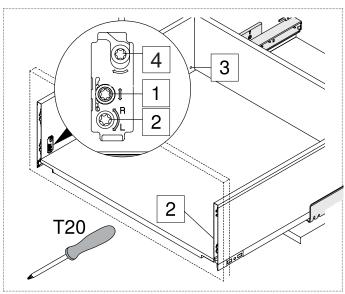

installation manual

10\_ Drawer adjustment.

12\_ Drawer front removal.

11\_ Adjustment in height, position and inclination. Note: adjustments must be done on both sides.