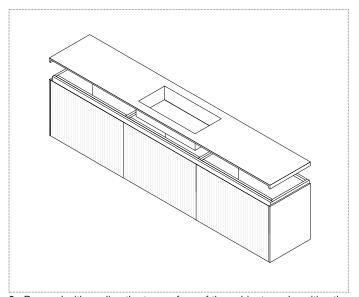

installation manual

Carefully carry out the assembly and the leveling of the cabinets. Place the top on the furniture and once you have verified the correct positioning you should continue with the fixing to the wall.

 $\boldsymbol{8}\_\text{Proceed}$  with sealing the top surface of the cabinets and position the top.

9\_ Position and seal the sink with non acidic silicone.

 ${\bf 10}\_{\bf Connect}$  the top with the brackets placed on all 4 corners of the cabinet

 $11\_$  Once assembly is completed we advise to apply non acidic silicone between top and wall.

installation manual

 $\mathbf{8}_{-}$  Proceed with sealing the top surface of the cabinets and position the top.