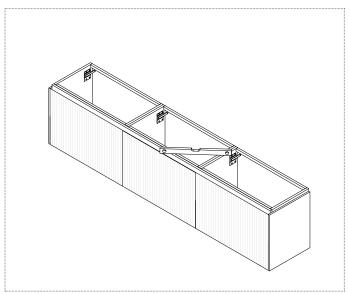

 $\boldsymbol{8}\_\text{Proceed}$  with sealing the top surface of the cabinets and position the top.

9\_ Position and seal the sink with non acidic silicone.

 ${\bf 10}\_{\bf Connect}$  the top with the brackets placed on all 4 corners of the cabinet

 $11\_$  Once assembly is completed we advise to apply non acidic silicone between top and wall.

installation manual

 $\mathbf{8}_{-}$  Proceed with sealing the top surface of the cabinets and position the top.

9\_Connect the top with the brackets placed on all 4 corners of the cabinet

 ${\bf 10}_{-}$  Once assembly is completed we advise to apply non acidic silicone between top and wall.

INSTALLATION DIAGRAM installation manual