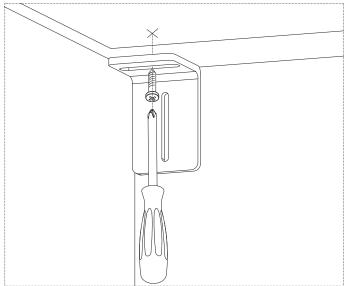

ASSEMBLY DIAGRAMS FOR WALL MOUNTED FURNITURE

installation manual

1\_ Prepare your cabinets on the floor before assembly.

**2**\_ Assemble the cabinets together using the screws provided.

3\_ Position and secure the supporting wall plates to the dimensions given.

4\_ Hang the cabinets on the wall.

**5**\_ Insert and secure the front finishing panel.

 $\mathbf{6}_{-}$  Level the cabinets following point number 7.

7\_ Tighten and register the cabinet to obtain the desired position.