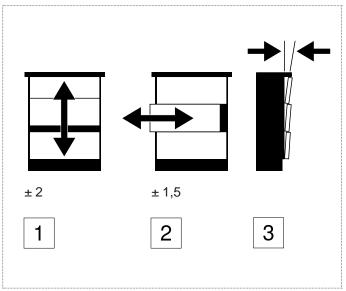

installation manual

10\_ Drawer adjustment.

12\_ Drawer front removal.

11\_ Adjustment in height, position and inclination. Note: adjustments must be done on both sides.