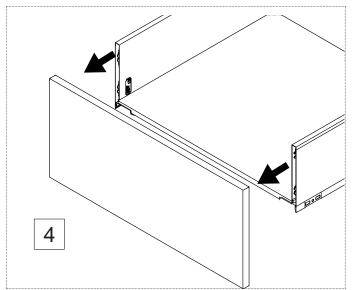

installation manual

10\_ Drawer adjustment.

12\_ Drawer front removal.

11\_ Adjustment in height, position and inclination. Note: adjustments must be done on both sides.