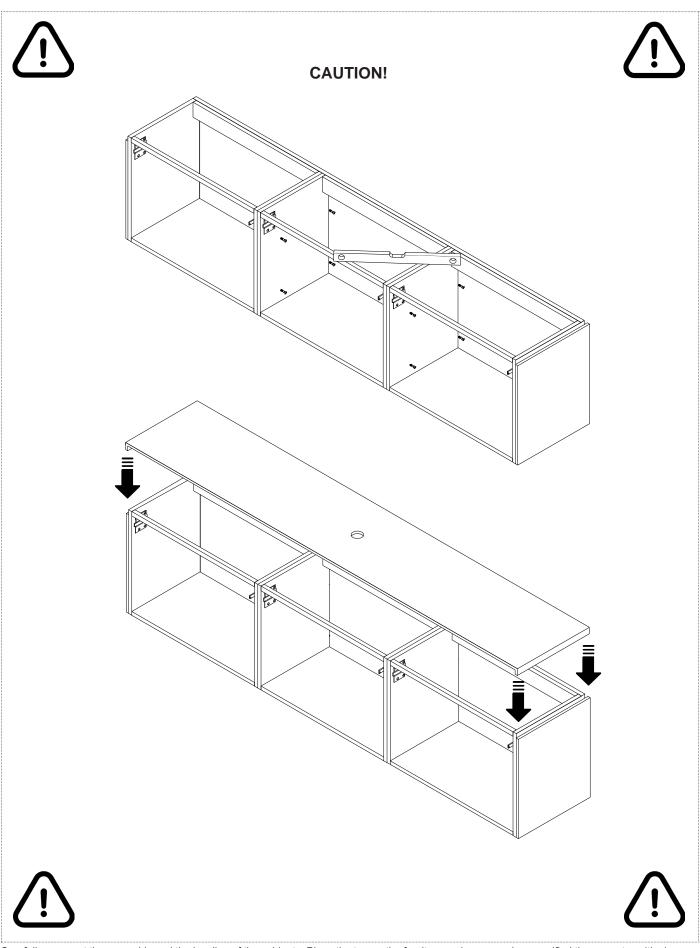

ASSEMBLY DIAGRAMS FOR WALL MOUNTED FURNITURE

installation manual

1\_ Prepare your cabinets on the floor before assembly.

**2**\_ Assemble the cabinets together using the screws provided.

3\_ Position and secure the supporting wall plates to the dimensions given.

4\_ Hang the cabinets on the wall.

**5**\_ Insert and secure the front finishing panel.

 $\mathbf{6}_{-}$  Level the cabinets following point number 7.

7\_ Tighten and register the cabinet to obtain the desired position.

 $\boldsymbol{8}\_\text{Proceed}$  with sealing the top surface of the cabinets and position the top.

9\_ Position and seal the sink with non acidic silicone.

 ${\bf 10}\_{\bf Connect}$  the top with the brackets placed on all 4 corners of the cabinet