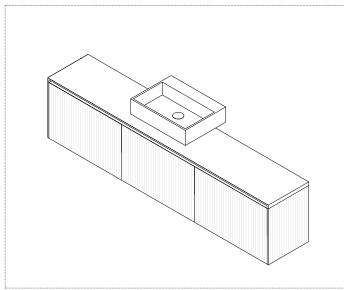

 $\boldsymbol{8}\_\text{Proceed}$  with sealing the top surface of the cabinets and position the top.

9\_ Position and seal the sink with non acidic silicone.

 ${\bf 10}\_{\bf Connect}$  the top with the brackets placed on all 4 corners of the cabinet

 $11\_$  Once assembly is completed we advise to apply non acidic silicone between top and wall.

installation manual

 $\mathbf{8}_{-}$  Proceed with sealing the top surface of the cabinets and position the top.