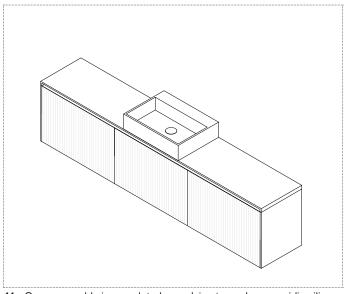

9\_Connect the top with the brackets placed on all 4 corners of the cabinet

 ${\bf 10}_{-}$  Once assembly is completed we advise to apply non acidic silicone between top and wall.

INSTALLATION DIAGRAM installation manual

 $\mathbf{6}_{-}$  Position the sink on the internal shelf and regulate the screws so as to level it.

**7**\_ Carefully position the top to avoid moving the sink and regulate in accordance to the sink hole to obtain mutal centering.

**8**\_ Remove the top gently so as not to move the sink. Proceed with sealing the sink and top and reposition the top.

9\_Connect the top with the brackets placed on all 4 corners of the cabinet

**10\_** Once assembly is completed we advise to apply non acidic silicone between top and wall.