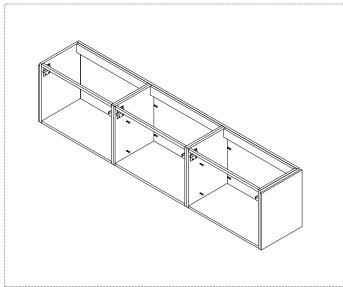

4\_ Hang the cabinets on the wall.

**5**\_ Insert and secure the front finishing panel.

 $\mathbf{6}_{-}$  Level the cabinets following point number 7.

7\_ Tighten and register the cabinet to obtain the desired position.

 $\boldsymbol{8}\_\text{Proceed}$  with sealing the top surface of the cabinets and position the top.

9\_ Position and seal the sink with non acidic silicone.

 ${\bf 10}\_{\bf Connect}$  the top with the brackets placed on all 4 corners of the cabinet