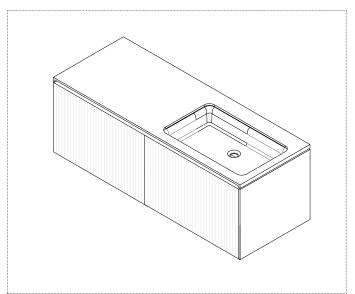

installation manual

Carefully carry out the assembly and the leveling of the cabinets. Place the top on the furniture and once you have verified the correct positioning you should continue with the fixing to the wall.

ASSEMBLY DIAGRAMS FOR WALL MOUNTED FURNITURE

installation manual

1\_ Prepare your cabinets on the floor before assembly.

**2**\_ Assemble the cabinets together using the screws provided.

3\_ Position and secure the supporting wall plates to the dimensions given.