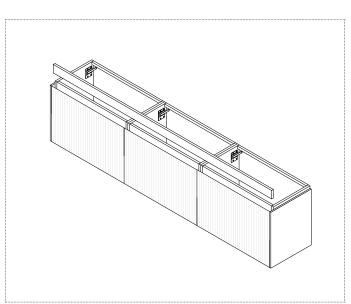

ASSEMBLY DIAGRAMS FOR WALL MOUNTED FURNITURE

installation manual

1\_ Prepare your cabinets on the floor before assembly.

**2**\_ Assemble the cabinets together using the screws provided.

3\_ Position and secure the supporting wall plates to the dimensions given.

4\_ Hang the cabinets on the wall.

**5**\_ Insert and secure the front finishing panel.

 $\mathbf{6}_{-}$  Level the cabinets following point number 7.

7\_ Tighten and register the cabinet to obtain the desired position.