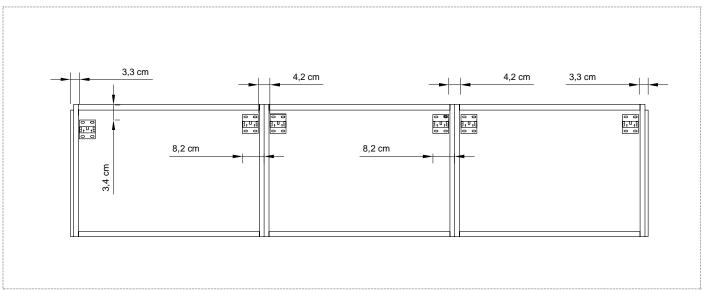

ASSEMBLY DIAGRAMS FOR WALL MOUNTED FURNITURE

installation manual

1\_ Prepare your cabinets on the floor before assembly.

**2**\_ Assemble the cabinets together using the screws provided.

3\_ Position and secure the supporting wall plates to the dimensions given.

4\_ Hang the cabinets on the wall.

**5**\_ Insert and secure the front finishing panel.

 $\mathbf{6}_{-}$  Level the cabinets following point number 7.

7\_ Tighten and register the cabinet to obtain the desired position.