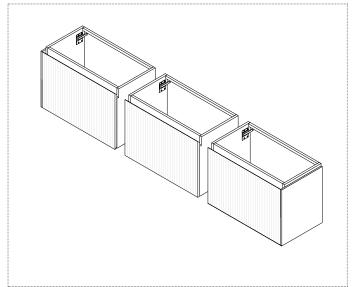

ASSEMBLY DIAGRAMS FOR WALL MOUNTED FURNITURE

installation manual

1\_ Prepare your cabinets on the floor before assembly.

**2**\_ Assemble the cabinets together using the screws provided.

3\_ Position and secure the supporting wall plates to the dimensions given.