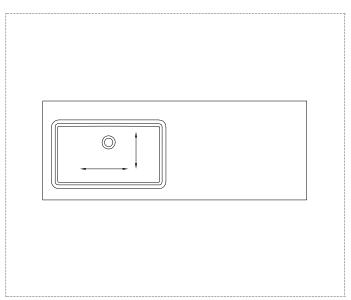

installation manual

Carefully carry out the assembly and the leveling of the cabinets. Place the top on the furniture and once you have verified the correct positioning you should continue with the fixing to the wall.

ASSEMBLY DIAGRAMS FOR WALL MOUNTED FURNITURE

installation manual

1\_ Prepare your cabinets on the floor before assembly.

**2**\_ Assemble the cabinets together using the screws provided.

3\_ Position and secure the supporting wall plates to the dimensions given.