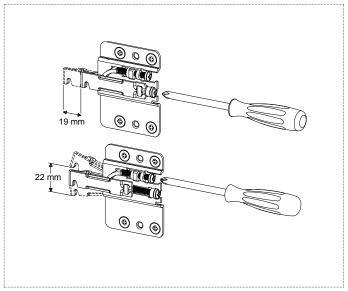

ASSEMBLY DIAGRAMS FOR WALL MOUNTED FURNITURE

installation manual

1\_ Prepare your cabinets on the floor before assembly.

**2**\_ Assemble the cabinets together using the screws provided.

3\_ Position and secure the supporting wall plates to the dimensions given.

4\_ Hang the cabinets on the wall.

**5**\_ Insert and secure the front finishing panel.

 $\mathbf{6}_{-}$  Level the cabinets following point number 7.

7\_ Tighten and register the cabinet to obtain the desired position.