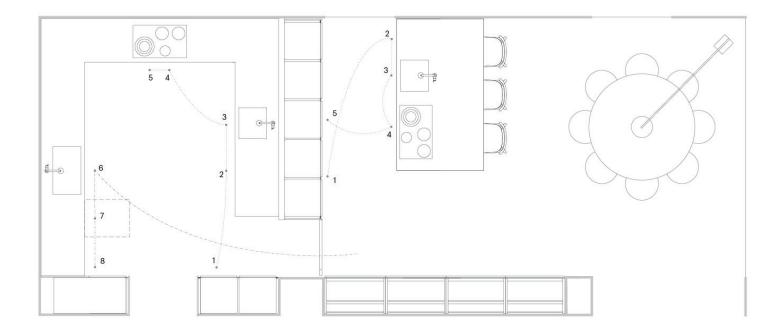

- 1. Fridge
- 2. Food Preparation
- 3. Sink
- 4. Cooktop
- 5. Oven

- 6. Waste bin
- 7. Dishwasher
- 8. Tall units
- -.-.-. Washing cycle
- ...... Food Preparation cycle