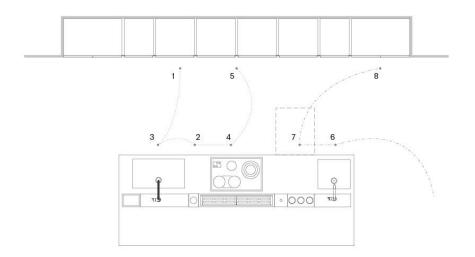

- 1. Fridge
- 2. Food Preparation
- 3. Sink
- 4. Cooktop
- 5. Oven

- 6. Waste bin
- 7. Dishwasher
- 8. Tall units
- -.-.-. Washing cycle
- ...... Food Preparation cycle

- Fridge
  Food Preparation
  Sink
- 4. Cooktop
- 5. Oven

| 6. | Waste bin |  |
|----|-----------|--|
|    |           |  |

- 7. Dishwasher
- 8. Tall units
- -.-.-. Washing cycle
- ...... Food Preparation cycle

- 1. Fridge
- 2. Food Preparation
  3. Sink
- 4. Cooktop
- 5. Oven

- 6. Waste bin
- 7. Dishwasher
- 8. Tall units