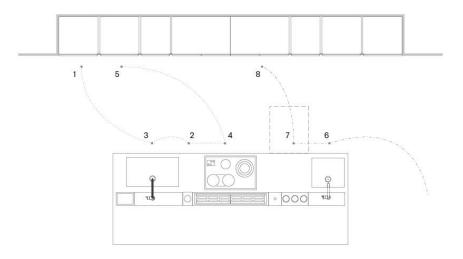

- 1. Fridge
- 2. Food Preparation
- 3. Sink
- 4. Cooktop
- 5. Oven

- 6. Waste bin
- 7. Dishwasher
- 8. Tall units
- -.-.-. Washing cycle
- ...... Food Preparation cycle