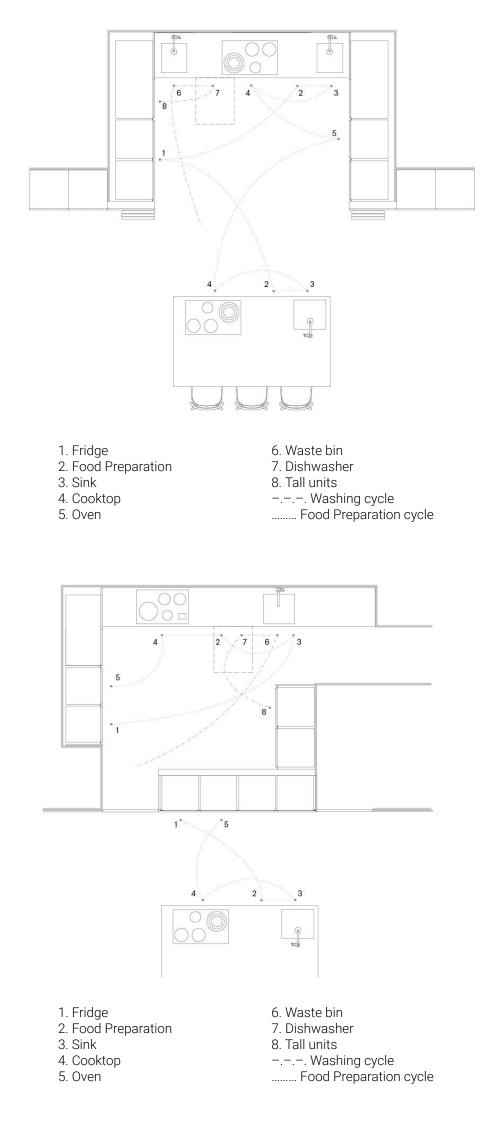

- Fridge
  Food Preparation
  Sink
- 4. Cooktop
- 5. Oven

| 6. | Waste bin |  |
|----|-----------|--|
|    |           |  |

- 7. Dishwasher
- 8. Tall units
- -.-.-. Washing cycle
- ...... Food Preparation cycle

- 1. Fridge
- 2. Food Preparation
  3. Sink
- 4. Cooktop
- 5. Oven

- 6. Waste bin
- 7. Dishwasher
- 8. Tall units