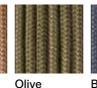

# TECHNICAL INFORMATION

**Technical Information** 

DESCRIPTION Sofa for outdoor use.

STRUCTURE

Powder coated stainless steel.

Polyester or acrylic (cord Ø 7 mm).

**SEAT SUPPORT** 

Elastic belts fixed to the structure.

CUSHIONS Standard or hydro draining.

WEIGHT

Structure Cushions (seat + back)

STORAGE COVER Available.

DIMENSION

L 182 × P 94 × H 79 cm

H seat 38 cm

W 71" 3/4 × D 37" 1/8 × H 31" 1/8 H seat 15"



Materials

METAL

Milk Rust Smoke

CORD













RECYCLED CORD













31 kg 17,5 kg

# TECHNICAL INFORMATION

DESCRIPTION Sofa for outdoor use.

STRUCTURE

Powder coated stainless steel.

CORDS

Polyester or acrylic (cord Ø 7 mm).

SEAT SUPPORT

Elastic belts fixed to the structure.

CUSHIONS

Standard or hydro draining.

WEIGHT

Structure Cushions (seat + back)

STORAGE COVER

Available.

DIMENSION

 $L236 \times P94 \times H79 \text{ cm}$ H seat 38 cm

W 93" × D 37" 1/8 × H 31" 1/8 H seat 15"



Materials

METAL

Milk Rust Smoke

CORD













RECYCLED CORD













# TECHNICAL INFORMATION

DESCRIPTION Sofa for outdoor use.

STRUCTURE

Powder coated stainless steel.

BACKREST Batyline.

SEAT SUPPORT

Elastic belts fixed to the structure.

CUSHIONS Standard or hydro draining.

WEIGHT

Structure 25 k Cushions (seat