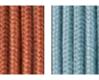

# TECHNICAL INFORMATION

**Technical Information** 

DESCRIPTION Sofa for outdoor use.

STRUCTURE

Powder coated stainless steel.

Polyester or acrylic (cord Ø 7 mm).

**SEAT SUPPORT** 

Elastic belts fixed to the structure.

CUSHIONS Standard or hydro draining.

WEIGHT

Structure Cushions (seat + back)

STORAGE COVER Available.

DIMENSION

L 182 × P 94 × H 79 cm

H seat 38 cm

W 71" 3/4 × D 37" 1/8 × H 31" 1/8 H seat 15"



Materials

METAL

Milk Rust Smoke

CORD













RECYCLED CORD













31 kg 17,5 kg

# TECHNICAL INFORMATION

DESCRIPTION Sofa for outdoor use.

STRUCTURE

Powder coated stainless steel.

CORDS

Polyester or acrylic (cord Ø 7 mm).

SEAT SUPPORT

Elastic belts fixed to the structure.

CUSHIONS

Standard or hydro draining.

WEIGHT

Structure Cushions (seat + back)

STORAGE COVER

Available.

DIMENSION

 $L236 \times P94 \times H79 \text{ cm}$ H seat 38 cm

W 93" × D 37" 1/8 × H 31" 1/8 H seat 15"



Materials

METAL

Milk Rust Smoke

CORD













RECYCLED CORD













# TECHNICAL INFORMATION

DESCRIPTION Sofa for outdoor use.

STRUCTURE

Powder coated stainless steel.

BACKREST Batyline.

SEAT SUPPORT

Elastic belts fixed to the structure.

CUSHIONS Standard or hydro draining.

WEIGHT

Structure 25 k Cushions (seat + ba