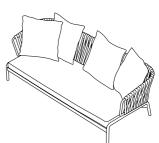

# TECHNICAL INFORMATION

**Technical Information** 

DESCRIPTION Sofa for outdoor use.

STRUCTURE

Powder coated stainless steel.

Polyester or acrylic (cord Ø 7 mm).

**SEAT SUPPORT** 

Elastic belts fixed to the structure.

CUSHIONS Standard or hydro draining.

WEIGHT

Structure Cushions (seat + back)

STORAGE COVER Available.

DIMENSION

L 182 × P 94 × H 79 cm

H seat 38 cm

W 71" 3/4 × D 37" 1/8 × H 31" 1/8 H seat 15"