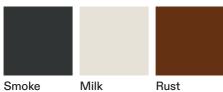

Materials

METAL

Milk Rust Smoke

CORD

RECYCLED CORD

31 kg 17,5 kg

W 93" × D 37" 1/8 × H 31" 1/8 H seat 15"

Materials

METAL

Milk Rust Smoke

CORD

RECYCLED CORD

 $L236 \times P94 \times H79 \text{ cm}$ H seat 38 cm

W 93" × D 37" 1/8 × H 31" 1/8 H seat 15"

Materials

METAL

Milk Smoke

PADDED BELT

Grey sand

Grey blue Stone