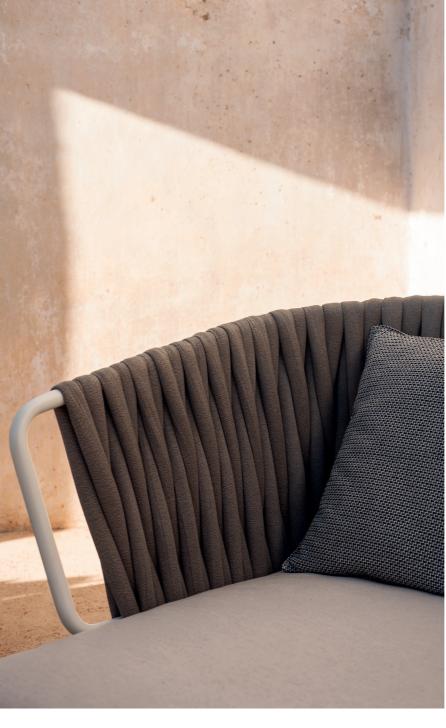

# TECHNICAL INFORMATION

**Technical Information** 

DESCRIPTION Sofa for outdoor use.

STRUCTURE

Powder coated stainless steel.

Polyester or acrylic (cord Ø 7 mm).

**SEAT SUPPORT** 

Elastic belts fixed to the structure.

# TECHNICAL INFORMATION

DESCRIPTION Sofa for outdoor use.

STRUCTURE

Powder coated stainless steel.

CORDS

Polyester or acrylic (cord Ø 7 mm).

SEAT SUPPORT

Elastic belts fixed to the structure.

# TECHNICAL INFORMATION

DESCRIPTION Sofa for outdoor use.

STRUCTURE

Powder coated stainless steel.

BACKREST Batyline.

SEAT SUPPORT

Elastic belts fixed to the structure.

CUSHIONS Standard or hydro draining.

# TECHNICAL INFORMATION

DESCRIPTION Sofa for outdoor use.

STRUCTURE

Powder coated stainless steel.

**BACKREST** Batyline.

SEAT SUPPORT

Elastic belts fixed to the structure.

CUSHIONS Standard or hydro draining.

# TECHNICAL INFORMATION

DESCRIPTION Sofa for outdoor use.

STRUCTURE

Powder coated stainless steel.

BACKREST

Polyester padded belt.

SEAT SUPPORT

Elastic belts fixed to the structure.

# TECHNICAL INFORMATION

**Technical Information** 

DESCRIPTION Sofa for outdoor use.

STRUCTURE

Powder coated stainless steel.

**BACKREST** 

Polyester padded belt.

**SEAT SUPPORT** 