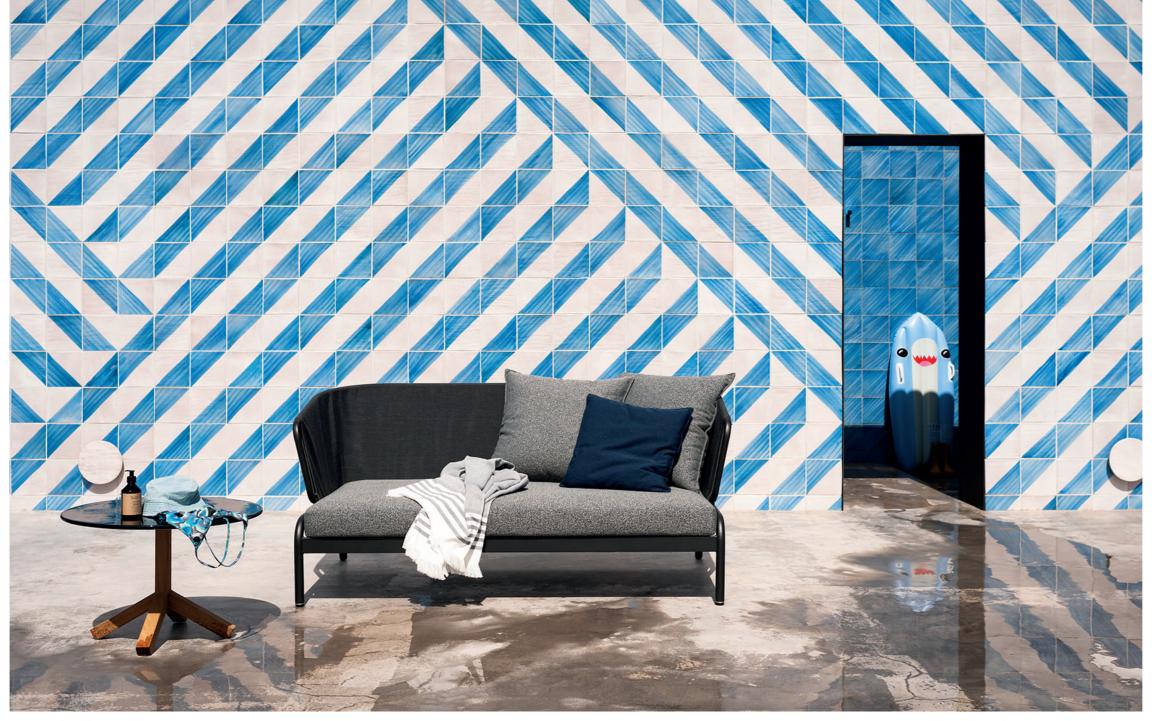

xed to the structure.

CUSHIONS

Standard or hydro draining.

WEIGHT

Structure Cushions (seat + back)

STORAGE COVER

Available.

DIMENSION

 $L236 \times P94 \times H79 \text{ cm}$ H seat 38 cm

W 93" × D 37" 1/8 × H 31" 1/8 H seat 15"



Materials

METAL

Milk Rust Smoke

CORD













RECYCLED CORD













# TECHNICAL INFORMATION

DESCRIPTION Sofa for outdoor use.

STRUCTURE

Powder coated stainless steel.

BACKREST Batyline.

SEAT SUPPORT

Elastic belts fixed to the structure.

CUSHIONS Standard or hydro draining.

WEIGHT

Structure 25 k Cushions (seat + back) 13 kg

STORAGE COVER Available.

\_\_\_\_\_

DIMENSION

L 182 × P 94 × H 79 cm H seat 38 cm

W 71"  $\frac{3}{4}$  × D 37"  $\frac{1}{8}$  × H 31"  $\frac{1}{8}$  H seat 15"



Materials METAL





Grey











Sky



31 kg 17,5 kg

# TECHNICAL INFORMATION

DESCRIPTION Sofa for outdoor use.

STRUCTURE

Powder coated stainless steel.

**BACKREST** Batyline.

SEAT SUPPORT

Elastic belts fixed to the structure.

CUSHIONS Standard or hydro draining.

WEIGHT

Structure Cushions (seat + back)

STORAGE COVER

Available.

DIMENSION

 $L236 \times P94 \times H79 \text{ cm}$ H seat 38 cm

W 93" × D 37" 1/8 × H 31" 1/8 H seat 15"



Materials METAL





Sand

BATYLINE













# TECHNICAL INFORMATION

DESCRIPTION Sofa for outdoor use.

STRUCTURE

Powder coated stainless steel.

BACKREST

Polyester padded belt.

SEAT SUPPORT

Elastic belts fixed to the structure.

CUSHIONS

Standard or hydro draining.

WEIGHT

Structure 25 kg Cushions (seat + back) 13 kg

STORAGE COVER

Available.

DIMENSION

L 182 × P 94 × H