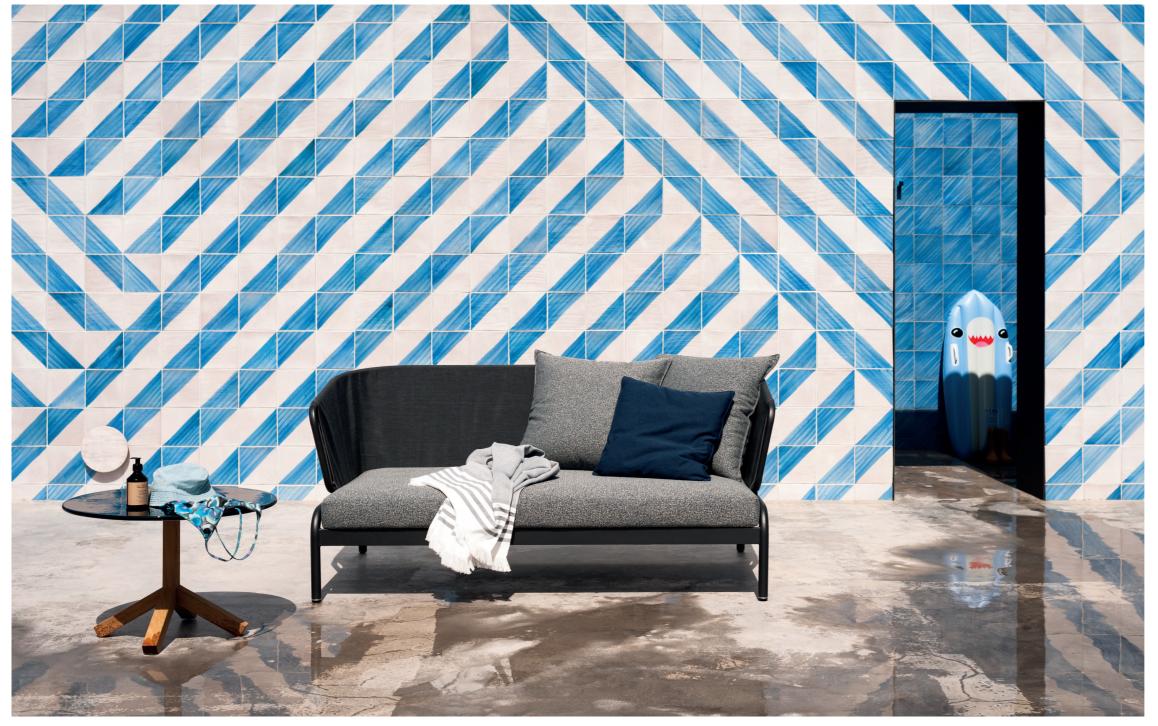

# TECHNICAL INFORMATION

**Technical Information** 

DESCRIPTION Sofa for outdoor use.

STRUCTURE

Powder coated stainless steel.

Polyester or acrylic (cord Ø 7 mm).

**SEAT SUPPORT** 

Elastic belts fixed to the structure.

CUSHIONS Standard or hydro draining.

WEIGHT

Structure Cushions (seat + back)

STORAGE COVER Available.

DIMENSION

L 182 × P 94 × H 79 cm

H seat 38 cm

W 71" 3/4 × D 37" 1/8 × H 31" 1/8 H seat 15"

# TECHNICAL INFORMATION

DESCRIPTION Sofa for outdoor use.

STRUCTURE

Powder coated stainless steel.

CORDS

Polyester or acrylic (cord Ø 7 mm).

SEAT SUPPORT

Elastic belts fixed to the structure.

CUSHIONS

Standard or hydro draining.

WEIGHT

Structure Cushions (seat + back)

STORAGE COVER

Available.

DIMENSION

 $L236 \times P94 \times H79 \text{ cm}$ H seat 38 cm

W 93" × D 37" 1/8 × H 31" 1/8 H seat 15"

Materials

METAL

Milk Rust Smoke

CORD

RECYCLED CORD