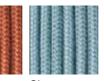

# TECHNICAL INFORMATION

**Technical Information** 

DESCRIPTION Sofa for outdoor use.

STRUCTURE

Powder coated stainless steel.

Polyester or acrylic (cord Ø 7 mm).

**SEAT SUPPORT** 

Elastic belts fixed to the structure.

CUSHIONS Standard or hydro draining.

WEIGHT

Structure Cushions (seat + back)

STORAGE COVER Available.

DIMENSION

L 182 × P 94 × H 79 cm

H seat 38 cm

W 71" 3/4 × D 37" 1/8 × H 31" 1/8 H seat 15"



Materials

METAL

Milk Rust Smoke

CORD













RECYCLED CORD













31 kg 17,5 kg

# TECHNICAL INFORMATION

DESCRIPTION Sofa for outdoor use.

STRUCTURE

Powder coated stainless steel.

CORDS

Polyester or acrylic (cord Ø 7 mm).

SEAT SUPPORT

Elastic belts fixed to the structure.

CUSHIONS

Standard or hydro draining.

WEIGHT

Structure Cushions (seat + back)

STORAGE COVER

Available.

DIMENSION

 $L236 \times P94 \times H79 \text{ cm}$ H seat 38 cm

W 93" × D 37" 1/8 × H 31" 1/8 H seat 15"



Materials

METAL

Milk Rust Smoke

CORD













RECYCLED CORD













# TECHNICAL INFORMATION

DESCRIPTION Sofa for outdoor use.

STRUCTURE

Powder coated stainless steel.

BACKREST Batyline.

SEAT SUPPORT

Elastic belts fixed to the structure.

CUSHIONS Standard or hydro draining.

WEIGHT

Structure 25 k Cushions (seat + back