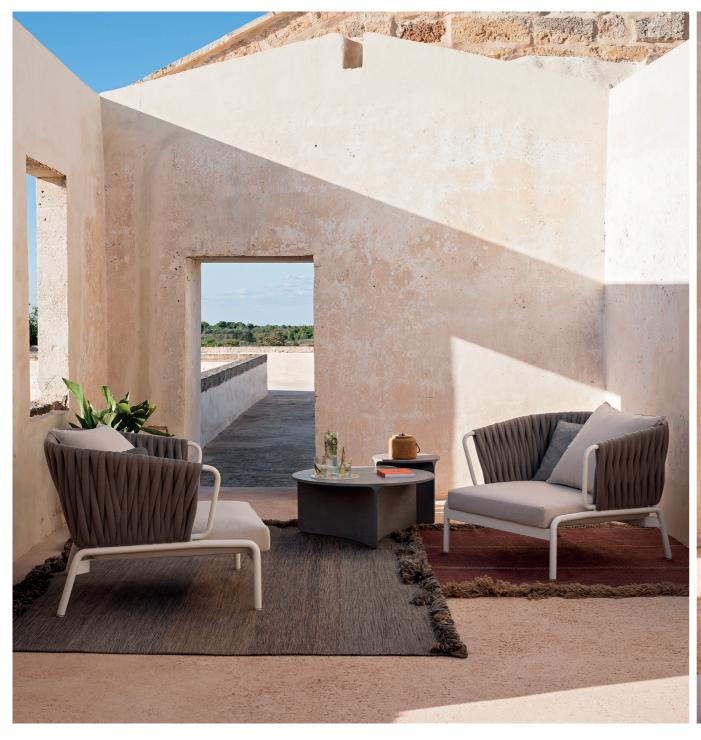

# TECHNICAL INFORMATION

**Technical Information** 

DESCRIPTION Sofa for outdoor use.

STRUCTURE

Powder coated stainless steel.

Polyester or acrylic (cord Ø 7 mm).

**SEAT SUPPORT** 

Elastic belts fixed to the structure.

# TECHNICAL INFORMATION

DESCRIPTION Sofa for outdoor use.

STRUCTURE

Powder coated stainless steel.

CORDS

Polyester or acrylic (cord Ø 7 mm).

SEAT SUPPORT

Elastic belts fixed to the structure.

# TECHNICAL INFORMATION

DESCRIPTION Sofa for outdoor use.

STRUCTURE

Powder coated stainless steel.

BACKREST Batyline.

SEAT SUPPORT

Elastic belts fixed to the structure.

CUSHIONS Standard or hydro draining.

# TECHNICAL INFORMATION

DESCRIPTION Sofa for outdoor use.

STRUCTURE

Powder coated stainless steel.

**BACKREST** Batyline.

SEAT SUPPORT

Elastic belts fixed to the structure.

CUSHIONS Standard or hydro draining.

# TECHNICAL INFORMATION

DESCRIPTION Sofa for outdoor use.

STRUCTURE

Powder coated stainless steel.

BACKREST

Polyester padded belt.

SEAT SUPPORT

Elastic belts fixed to the structure.

# TECHNICAL INFORMATION

**Technical Information** 

DESCRIPTION Sofa for outdoor use.

STRUCTURE

Powder coated stainless steel.

**BACKREST** 

Polyester padded belt.

**SEAT SUPPORT** 