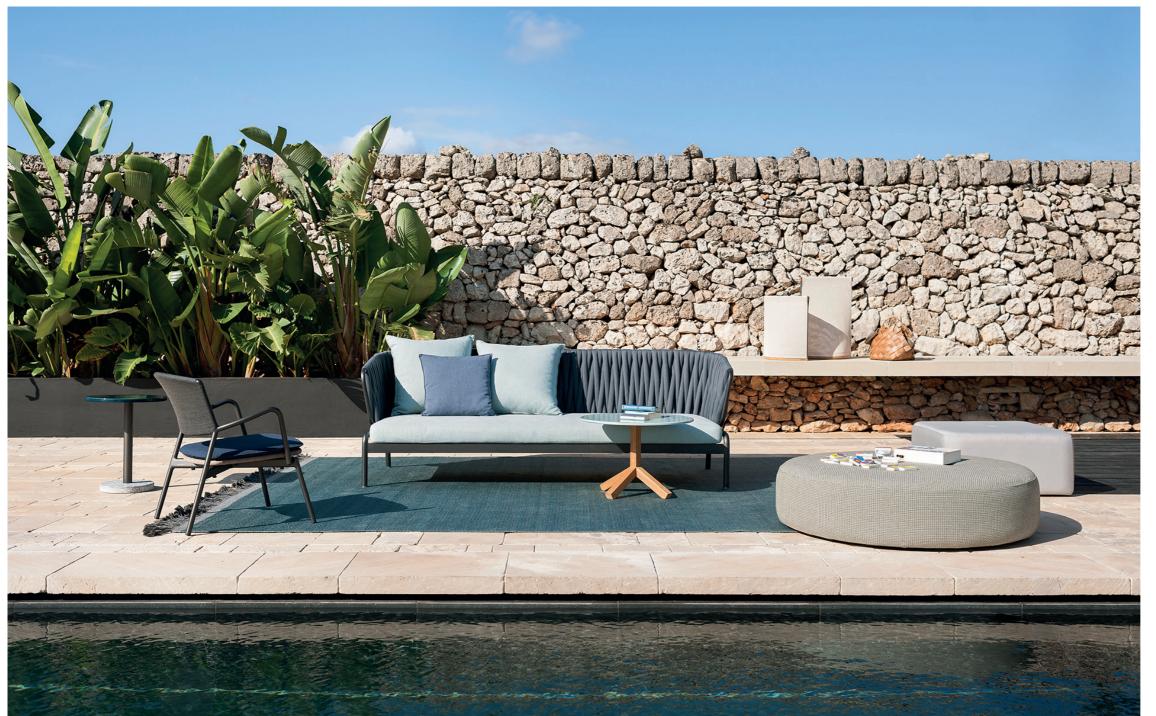

# TECHNICAL INFORMATION

**Technical Information** 

DESCRIPTION Sofa for outdoor use.

STRUCTURE

Powder coated stainless steel.

Polyester or acrylic (cord Ø 7 mm).

**SEAT SUPPORT** 

Elastic belts fixed to the structure.

CUSHIONS Standard or hydro draining.

WEIGHT

Structure Cushions (seat + back)

STORAGE COVER Available.

DIMENSION

L 182 × P 94 × H 79 cm

H seat 38 cm

W 71" 3/4 × D 37" 1/8 × H 31" 1/8 H seat 15"