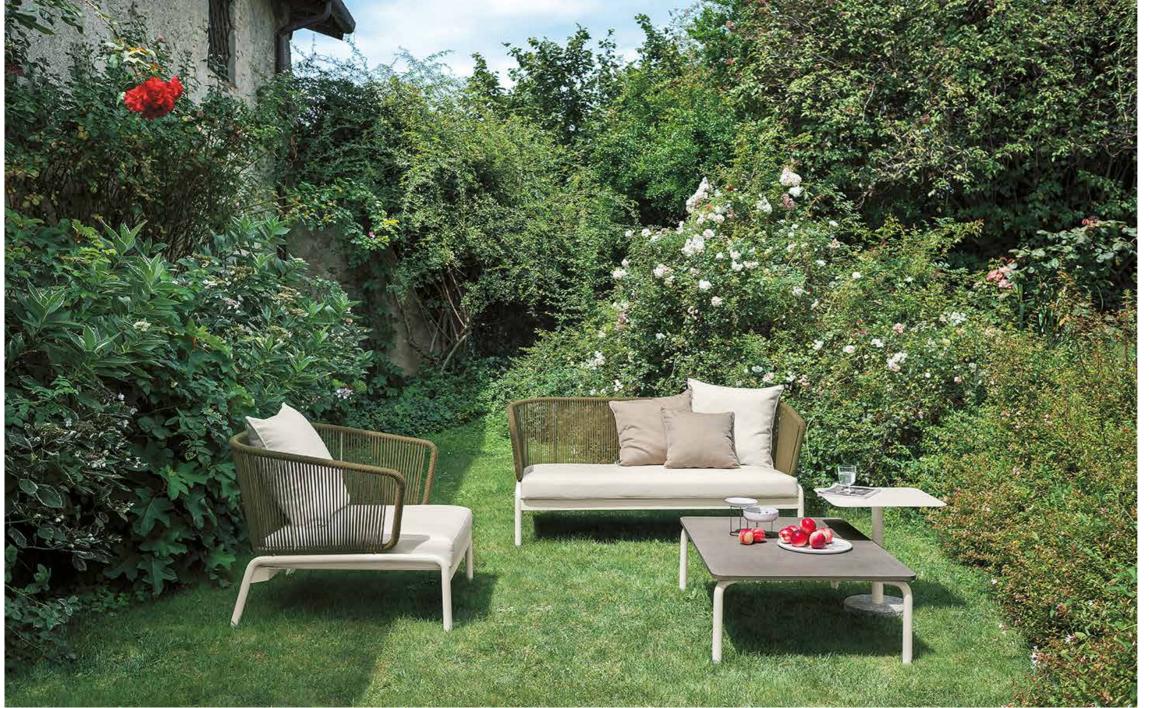

# TECHNICAL INFORMATION

**Technical Information** 

DESCRIPTION Sofa for outdoor use.

STRUCTURE

Powder coated stainless steel.

Polyester or acrylic (cord Ø 7 mm).

**SEAT SUPPORT** 

Elastic belts fixed to the structure.

CUSHIONS Standard or hydro draining.

WEIGHT

Structure Cushions (seat + back)

STORAGE COVER Available.

DIMENSION

L 182 × P 94 × H 79 cm

H seat 38 cm

W 71" 3/4 × D 37" 1/8 × H 31" 1/8 H seat 15"

Materials

METAL

Milk Rust Smoke

CORD

RECYCLED CORD

31 kg 17,5 kg

# TECHNICAL INFORMATION

DESCRIPTION Sofa for outdoor use.

STRUCTURE

Powder coated stainless steel.

CORDS

Polyester or acrylic (cord Ø 7 mm).

SEAT SUPPORT

Elastic belts fixed to the structure.

CUSHIONS

Standard or hydro draining.

WEIGHT

Structure Cushions (seat + back)

STORAGE COVER

Available.

DIMENSION

 $L236 \times P94 \times H79 \text{ cm}$ H seat 38 cm

W 93" × D 37" 1/8 × H 31" 1/8 H seat 15"

Materials

METAL

Milk Rust Smoke

CORD

RECYCLED CORD