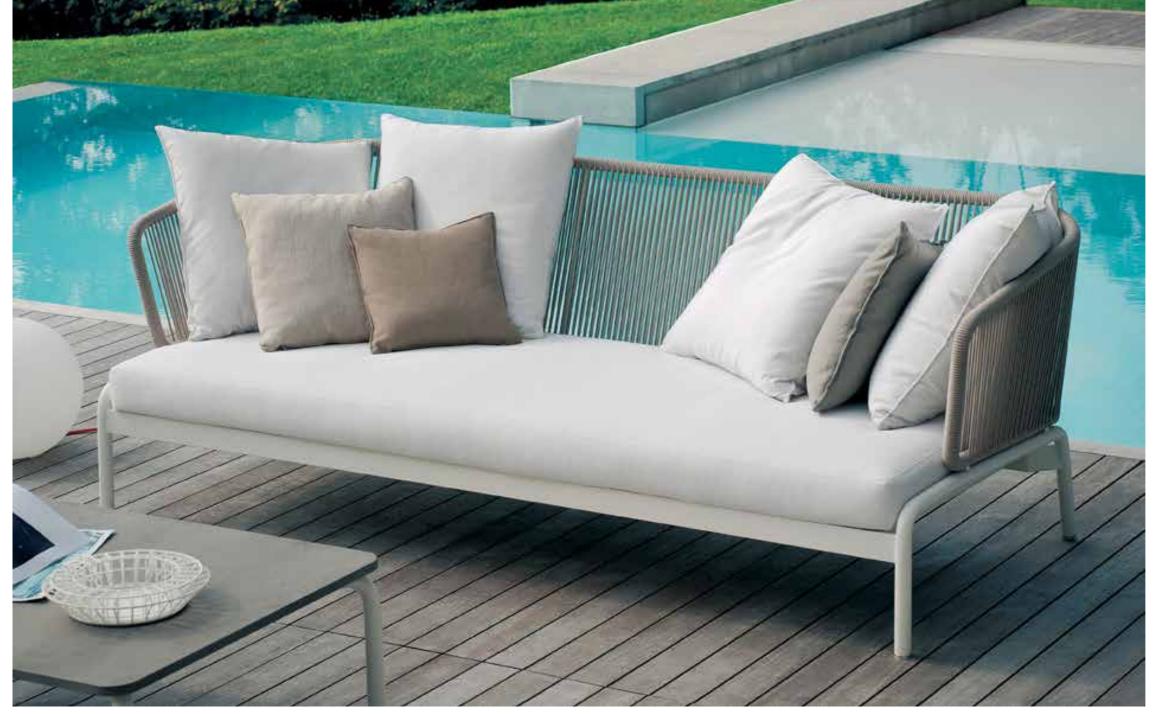

# TECHNICAL INFORMATION

**Technical Information** 

DESCRIPTION Sofa for outdoor use.

STRUCTURE

Powder coated stainless steel.

Polyester or acrylic (cord Ø 7 mm).

**SEAT SUPPORT** 

Elastic belts fixed to the structure.

CUSHIONS Standard or hydro draining.

WEIGHT

Structure Cushions (seat + back)

STORAGE COVER Available.

DIMENSION

L 182 × P 94 × H 79 cm

H seat 38 cm

W 71" 3/4 × D 37" 1/8 × H 31" 1/8 H seat 15"

Materials

METAL

Milk Rust Smoke

CORD

RECYCLED CORD

31 kg 17,5 kg