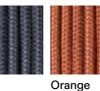

# TECHNICAL INFORMATION

**Technical Information** 

DESCRIPTION Sofa for outdoor use.

STRUCTURE

Powder coated stainless steel.

Polyester or acrylic (cord Ø 7 mm).

**SEAT SUPPORT** 

Elastic belts fixed to the structure.

CUSHIONS Standard or hydro draining.

WEIGHT

Structure Cushions (seat + back)

STORAGE COVER Available.

DIMENSION

L 182 × P 94 × H 79 cm

H seat 38 cm

W 71" 3/4 × D 37" 1/8 × H 31" 1/8 H seat 15"



Materials

METAL

Milk Rust Smoke

CORD













RECYCLED CORD













31 kg 17,5 kg

# TECHNICAL INFORMATION

DESCRIPTION Sofa for outdoor use.

STRUCTURE

Powder coated stainless steel.

CORDS

Polyester or acrylic (cord Ø 7 mm).

SEAT SUPPORT

Elastic belts fixed to the structure.

CUSHIONS

Standard or hydro draining.

WEIGHT

Structure Cushions (seat + back)

STORAGE COVER

Available.

DIMENSION

 $L236 \times P94 \times H79 \text{ cm}$ H seat 38 cm

W 93" × D 37" 1/8 × H 31" 1/8 H seat 15"



Materials

METAL

Milk Rust Smoke

CORD













RECYCLED CORD













# TECHNICAL INFORMATION

DESCRIPTION Sofa for outdoor use.

STRUCTURE

Powder coated stainless steel.

BACKREST Batyline.

SEAT SUPPORT

Elastic belts fixed to the structure.

CUSHIONS Standard or hydro draining.

WEIGHT

Structure 25 k Cushions (seat +