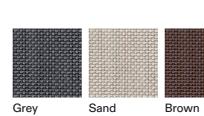

Batyline.

SEAT SUPPORT

Elastic belts fixed to the structure.

CUSHIONS Standard or hydro draining.

WEIGHT

Structure 25 k Cushions (seat + back) 13 kg

STORAGE COVER Available.

\_\_\_\_\_

DIMENSION

L 182 × P 94 × H 79 cm H seat 38 cm

W 71"  $\frac{3}{4}$  × D 37"  $\frac{1}{8}$  × H 31"  $\frac{1}{8}$  H seat 15"



Materials METAL





Grey











Sky



31 kg 17,5 kg

# TECHNICAL INFORMATION

DESCRIPTION Sofa for outdoor use.

STRUCTURE

Powder coated stainless steel.

**BACKREST** Batyline.

SEAT SUPPORT

Elastic belts fixed to the structure.

CUSHIONS Standard or hydro draining.

WEIGHT

Structure Cushions (seat + back)

STORAGE COVER

Available.

DIMENSION

 $L236 \times P94 \times H79 \text{ cm}$ H seat 38 cm

W 93" × D 37" 1/8 × H 31" 1/8 H seat 15"



Materials METAL





Sand

BATYLINE













# TECHNICAL INFORMATION

DESCRIPTION Sofa for outdoor use.

STRUCTURE

Powder coated stainless steel.

BACKREST

Polyester padded belt.

SEAT SUPPORT

Elastic belts fixed to the structure.

CUSHIONS

Standard or hydro draining.

WEIGHT

Structure 25 kg Cushions (seat + back) 13 kg

STORAGE COVER

Available.

DIMENSION

L 182 × P 94 × H 79 cm H seat 38 cm

W 71"  $\frac{3}{4}$  × D 37"  $\frac{1}{8}$  × H 31"  $\frac{1}{8}$  H seat 15"



Materials

METAL



Milk



PADDED BELT



Grey sand



Grey blue





Clay



31 kg 17,5 kg

# TECHNICAL INFORMATION

**Technical Information** 

DESCRIPTION Sofa for outdoor use.

STRUCTURE

Powder coated stainless steel.

**BACKREST** 

Polyester padded belt.

**SEAT SUPPORT** 

Elastic belts fixed to the structure.

CUSHIO