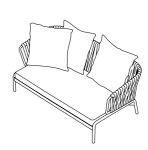

# TECHNICAL INFORMATION

**Technical Information** 

DESCRIPTION Sofa for outdoor use.

STRUCTURE

Powder coated stainless steel.

Polyester or acrylic (cord Ø 7 mm).

**SEAT SUPPORT** 

Elastic belts fixed to the structure.

CUSHIONS Standard or hydro draining.

WEIGHT

Structure Cushions (seat + back)

STORAGE COVER Available.

DIMENSION

L 182 × P 94 × H 79 cm

H seat 38 cm

W 71" 3/4 × D 37" 1/8 × H 31" 1/8 H seat 15"