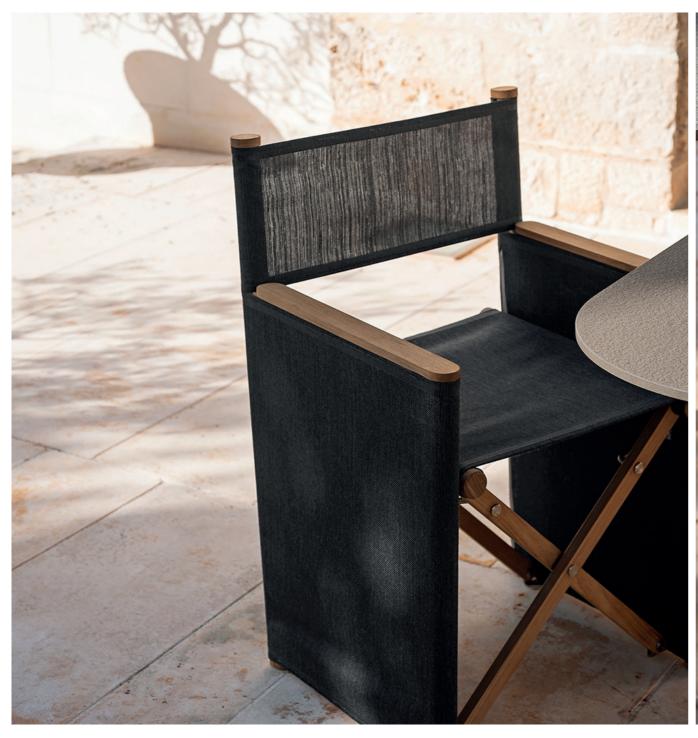

## Orson 002 Director Lounge Chair (foldable)

The perfect combination of classic teak garden furniture with a contemporary shape: here is ORSON, a collection of outdoor chairs, lounge chairs and a lounger, characterized by harmonious and sinuous lines and by skilful woodworking. From the foldable director's chairs, dressed with Batyline fabric that seem to wear an evening dress, to the sunlounger in teak designed to ensure an ergonomic and comfortable support in perfect balance between material, shape and color, ORSON is the synthesis of a chic outdoor furniture, with a "bourgeois" appeal.

## TECHNICAL INFORMATION

DESCRIPTION
Director lounge chair for outdoor use.

STRUCTURE

NET Batyline.

WEIGHT

Structure

STORAGE COVER Available.

DIMENSION

 $L66 \times P60 \times H78 \text{ cm}$ H seat 37 cm

W 25"× D 23"  $\frac{5}{8}$  × H 30"  $\frac{3}{4}$  H seat 14"  $\frac{5}{8}$ 

STRUCTURE

BATYLINE