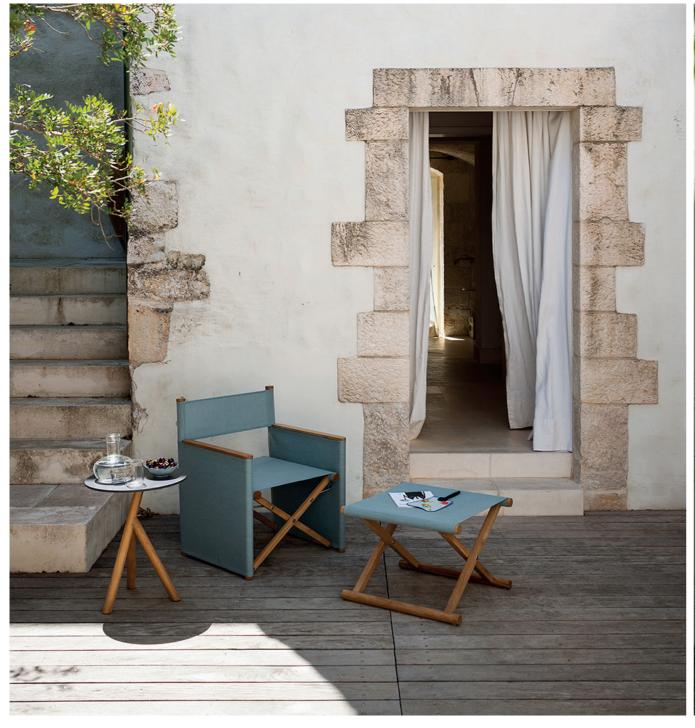

The perfect combination of classic teak garden furniture with a contemporary shape: here is ORSON, a collection of outdoor chairs, lounge chairs and a lounger, characterized by harmonious and sinuous lines and by skilful woodworking. From the foldable director's chairs, dressed with Batyline fabric that seem to wear an evening dress, to the sunlounger in teak designed to ensure an ergonomic and comfortable support in perfect balance between material, shape and color, ORSON is the synthesis of a chic outdoor furniture, with a "bourgeois" appeal.

## Orson 002 Director Lounge Chair (foldable)

The perfect combination of classic teak garden furniture with a contemporary shape: here is ORSON, a collection of outdoor chairs, lounge chairs and a lounger, characterized by harmonious and sinuous lines and by skilful woodworking. From the foldable director's chairs, dressed with Batyline fabric that seem to wear an evening dress, to the sunlounger in teak designed to ensure an ergonomic and comfortable support in perfect balance between material, shape and color, ORSON is the synthesis of a chic outdoor furniture, with a "bourgeois" appeal.