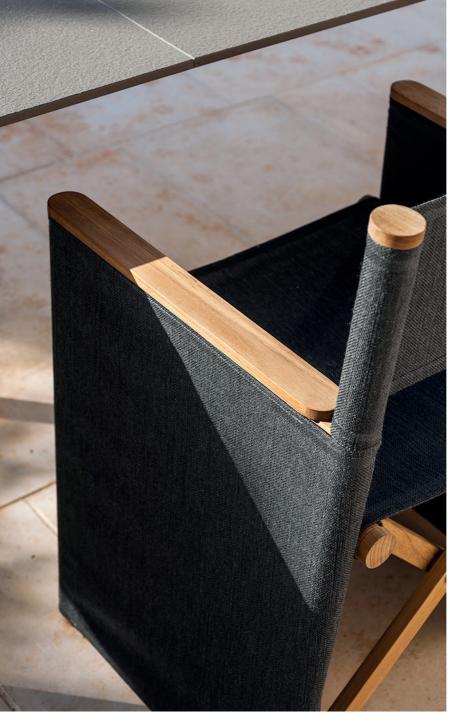

## Orson 002 Director Lounge Chair (foldable)

The perfect combination of classic teak garden furniture with a contemporary shape: here is ORSON, a collection of outdoor chairs, lounge chairs and a lounger, characterized by harmonious and sinuous lines and by skilful woodworking. From the foldable director's chairs, dressed with Batyline fabric that seem to wear an evening dress, to the sunlounger in teak designed to ensure an ergonomic and comfortable support in perfect balance between material, shape and color, ORSON is the synthesis of a chic outdoor furniture, with a "bourgeois" appeal.

## TECHNICAL INFORMATION

DESCRIPTION
Director lounge chair for outdoor use.

STRUCTURE

NET Batyline.

WEIGHT

Structure

STORAGE COVER Available.

DIMENSION

 $L66 \times P60 \times H78 \text{ cm}$ H seat 37 cm

W 25"× D 23"  $\frac{5}{8}$  × H 30"  $\frac{3}{4}$  H seat 14"  $\frac{5}{8}$ 

STRUCTURE

BATYLINE