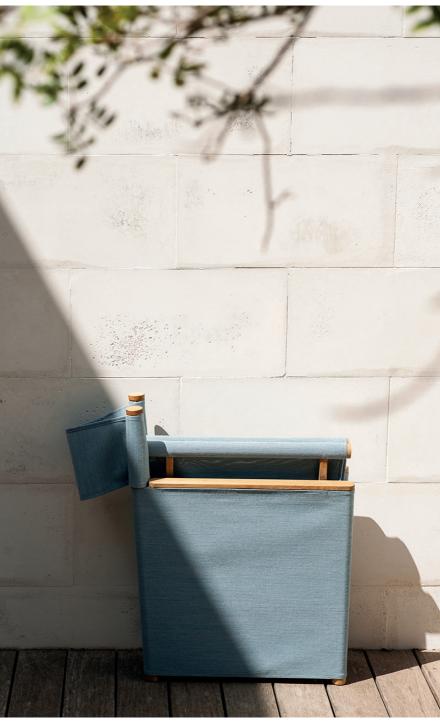

## Orson 002 Director Lounge Chair (foldable)

The perfect combination of classic teak garden furniture with a contemporary shape: here is ORSON, a collection of outdoor chairs, lounge chairs and a lounger, characterized by harmonious and sinuous lines and by skilful woodworking. From the foldable director's chairs, dressed with Batyline fabric that seem to wear an evening dress, to the sunlounger in teak designed to ensure an ergonomic and comfortable support in perfect balance between material, shape and color, ORSON is the synthesis of a chic outdoor furniture, with a "bourgeois" appeal.

## TECHNICAL INFORMATION

DESCRIPTION
Director lounge chair for outdoor use.

STRUCTURE

NET Batyline.

WEIGHT

Structure

STORAGE COVER Available.

DIMENSION