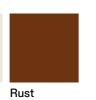

Structure

14 kg

DIMENSION

 $L50 \times P50 \times H53 cm$ 

W 19" 5% × D 19" 5% × H 20" 7/8

TOP/HPL

TOP/METAL

BASE

Rust

BASE

Simplon white stone