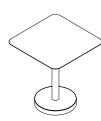

BERNARDO coffee table is a precious accessory boasting a linear and discreet design. The characteristic Simplon white stone base, the powder coated stainless steel structure and the square top, make BERNARDO extremely stable and suitable for every space, both inside and outside the house.

Simplon white stone

BERNARDO coffee table is a precious accessory boasting a linear and discreet design. The characteristic Simplon white stone base, the powder coated stainless steel structure and the square top, make BERNARDO extremely stable and suitable for every space, both inside and outside the house.

## TECHNICAL INFORMATION

DESCRIPTION

Side table for outdoor use.

STRUCTURE

Powder coated stainless steel stone base (Simplon white)

TOP

Powder coated steel or HPL

WEIGHT

Structure

14 kg

DIMENSION

 $L50 \times P50 \times H53 cm$ 

W 19" 5% × D 19" 5% × H 20" 7/8

TOP/HPL

TOP/METAL

BASE