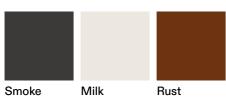

DIMENSION

 $L50 \times P50 \times H67 cm$ 

W 19" 5% × D 19" 5/8 × H 26" 3/8

METAL

Smoke

Milk

TOP/HPL

TOP/METAL

Rust

BASE

Simplon white stone