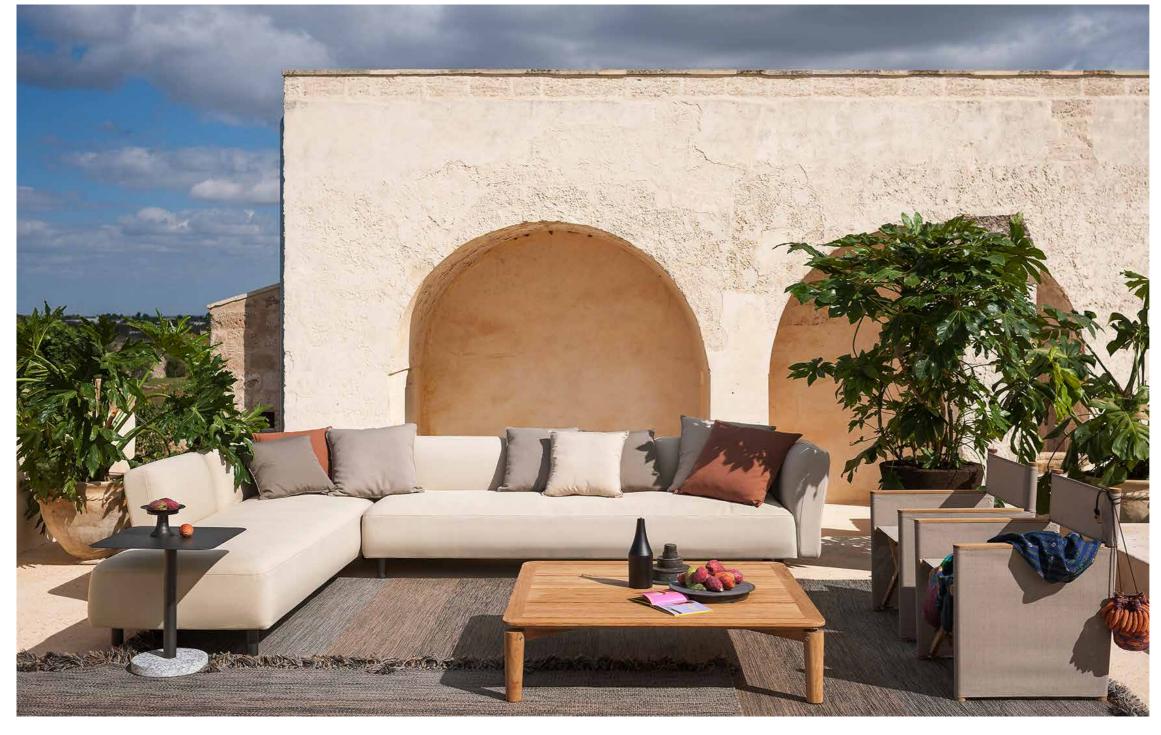

BERNARDO coffee table is a precious accessory boasting a linear and discreet design. The characteristic Simplon white stone base, the powder coated stainless steel structure and the square top, make BERNARDO extremely stable and suitable for every space, both inside and outside the house.

Simplon white stone

BERNARDO coffee table is a precious accessory boasting a linear and discreet design. The characteristic Simplon white stone base, the powder coated stainless steel structure and the square top, make BERNARDO extremely stable and suitable for every space, both inside and outside the house.