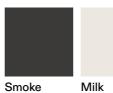

DIMENSION

 $L50 \times P50 \times H67 cm$ 

W 19" 5% × D 19" 5/8 × H 26" 3/8

METAL

Smoke

Milk

TOP/HPL

TOP/METAL