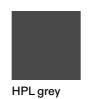

Structure

14 kg

DIMENSION

 $L50 \times P50 \times H53 cm$ 

W 19" 5% × D 19" 5% × H 20" 7/8

TOP/HPL

TOP/METAL

BASE