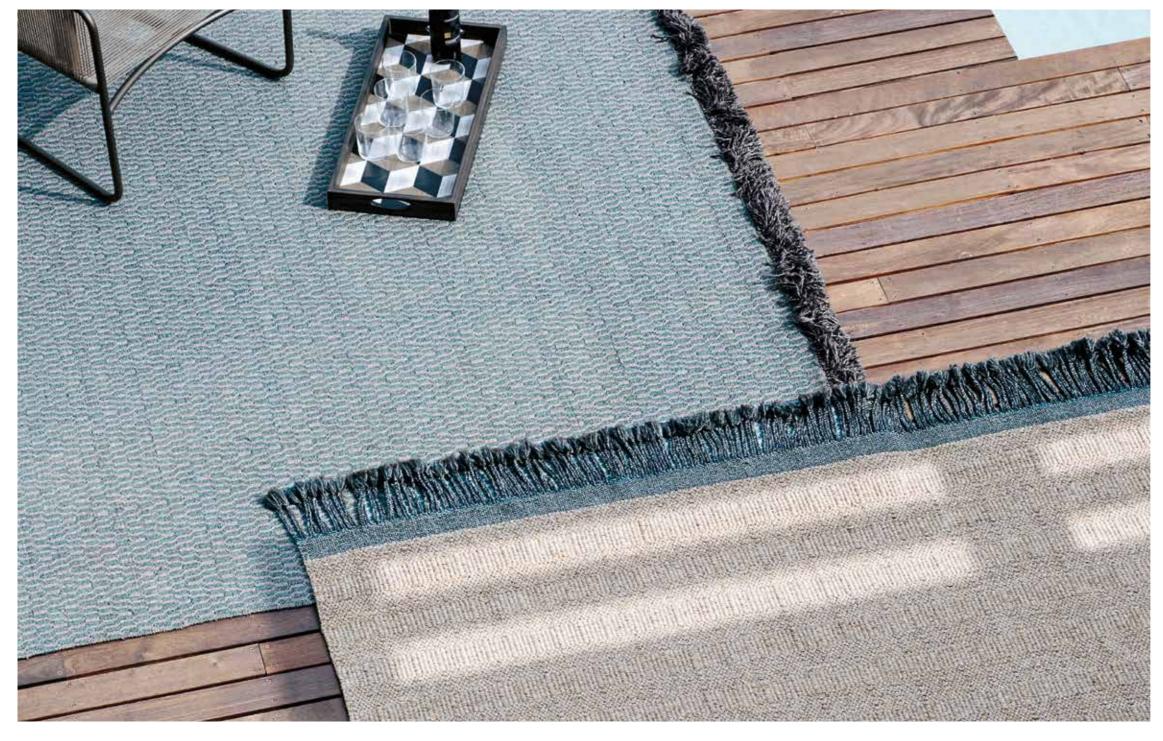

A collection of designer rugs with a contemporary taste that combine sobriety, refinement and naturalness; handmade on a frame, enhance the garden furniture and offer outdoor performance of the highest level, while maintaining a soft and elegant appearance. The ATLAS collection develops around patterns inspired by jacquard, with an exclusive but not intrusive geometric effect, which combines perfectly with the style of outdoor furniture of all collections, also thanks to elegant and inedited colour combinations.

## TECHNICAL INFORMATION

DESCRIPTION Rug for outdoor use.

STRUCTURE 100% polypropylene. Hand-woven on loom

WEIGHT

Structure

14 kg

DIMENSION

 $300 \times 200 \text{ cm}$ 