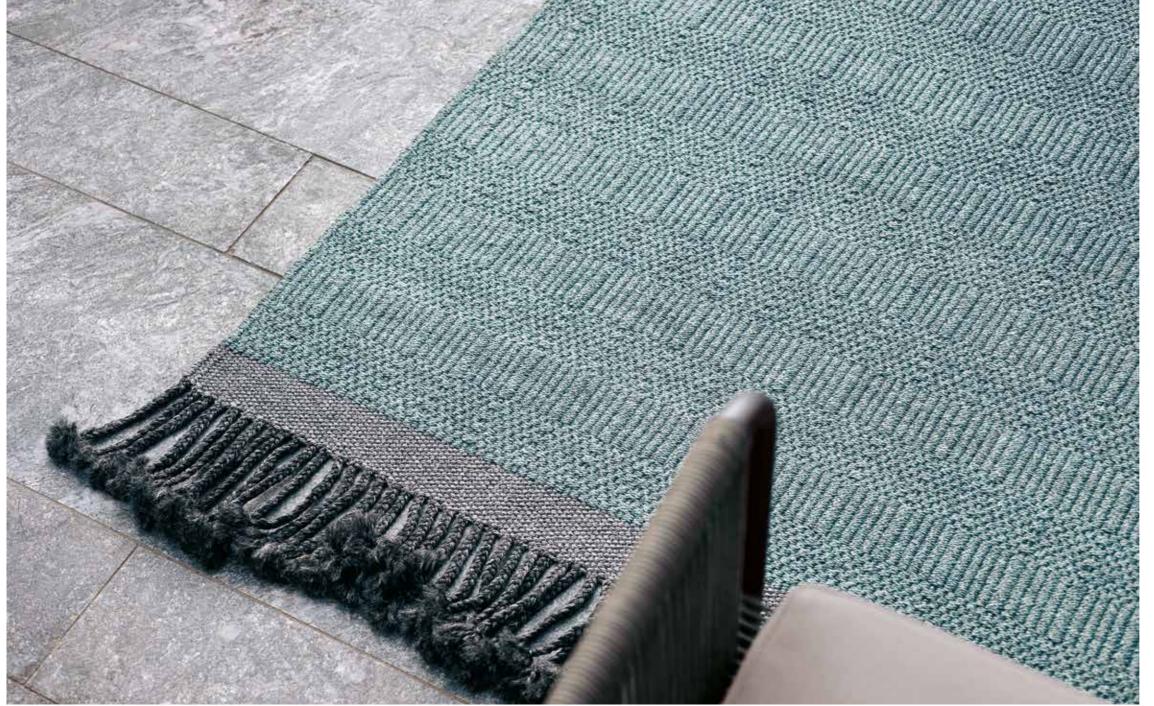

A collection of designer rugs with a contemporary taste that combine sobriety, refinement and naturalness; handmade on a frame, enhance the garden furniture and offer outdoor performance of the highest level, while maintaining a soft and elegant appearance. The ATLAS collection develops around patterns inspired by jacquard, with an exclusive but not intrusive geometric effect, which combines perfectly with the style of outdoor furniture of all collections, also thanks to elegant and inedited colour combinations.

## TECHNICAL INFORMATION

DESCRIPTION Rug for outdoor use.

STRUCTURE 100% polypropylene. Hand-woven on loom

WEIGHT

Structure

14 kg

DIMENSION

 $300 \times 200 \text{ cm}$ 