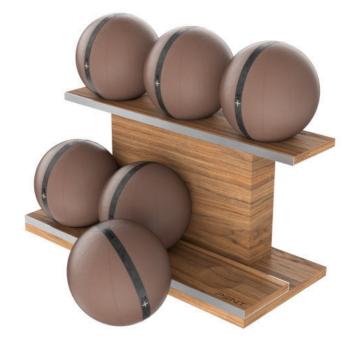

MOXA<sup>™</sup> Set consisting of a rack and leather ball weighing:  $4 \text{ kg} \times 1 \mid 8 \text{ kg} \times 1 \mid 12 \text{ kg} \times 1 \mid 16 \text{ kg} \times 1 \mid 20 \text{ kg} \times 1 \mid 24 \text{ kg} \times 1$  MOXA<sup>™</sup> set are perfect as an element of a modern, home or hotel gym. Each ball has the same diameter- 25 cm.

## MOXA ™ Set

MOXA<sup>™</sup> Set consisting of 2 racks and leather ball weighing:  $4 \text{ kg} \times 1 \mid 8 \text{ kg} \times 1 \mid 12 \text{ kg} \times 1 \mid 16 \text{ kg} \times 1 \mid 20 \text{ kg} \times 1 \mid 24 \text{ kg} \times 1$ 