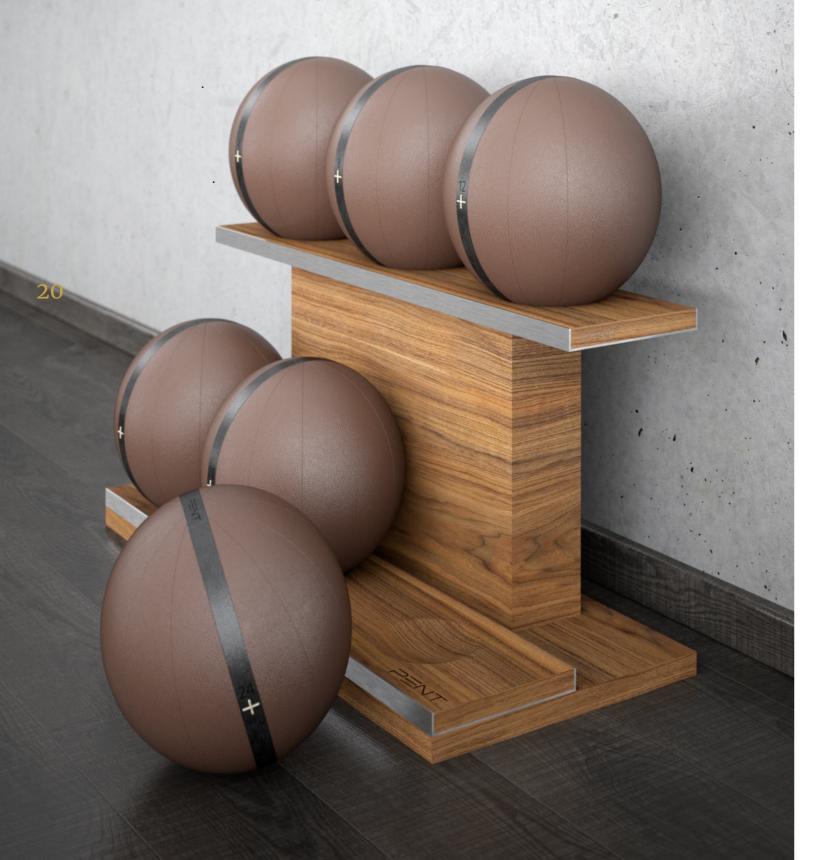

## MOXA™ Luxury Weighted Balls.

Handmade from natural walnut wood, stainless steel and genuine leather. Its excellent and prestigious design has a wide practical application. This new product is our collection of a wonderful equipment for exceptional customers.

MOXA<sup>™</sup> Set consisting of a rack and leather ball weighing:  $4 \text{ kg} \times 1 \mid 8 \text{ kg} \times 1 \mid 12 \text{ kg} \times 1 \mid 16 \text{ kg} \times 1 \mid 20 \text{ kg} \times 1 \mid 24 \text{ kg} \times 1$  MOXA<sup>™</sup> set are perfect as an element of a modern, home or hotel gym. Each ball has the same diameter- 25 cm.