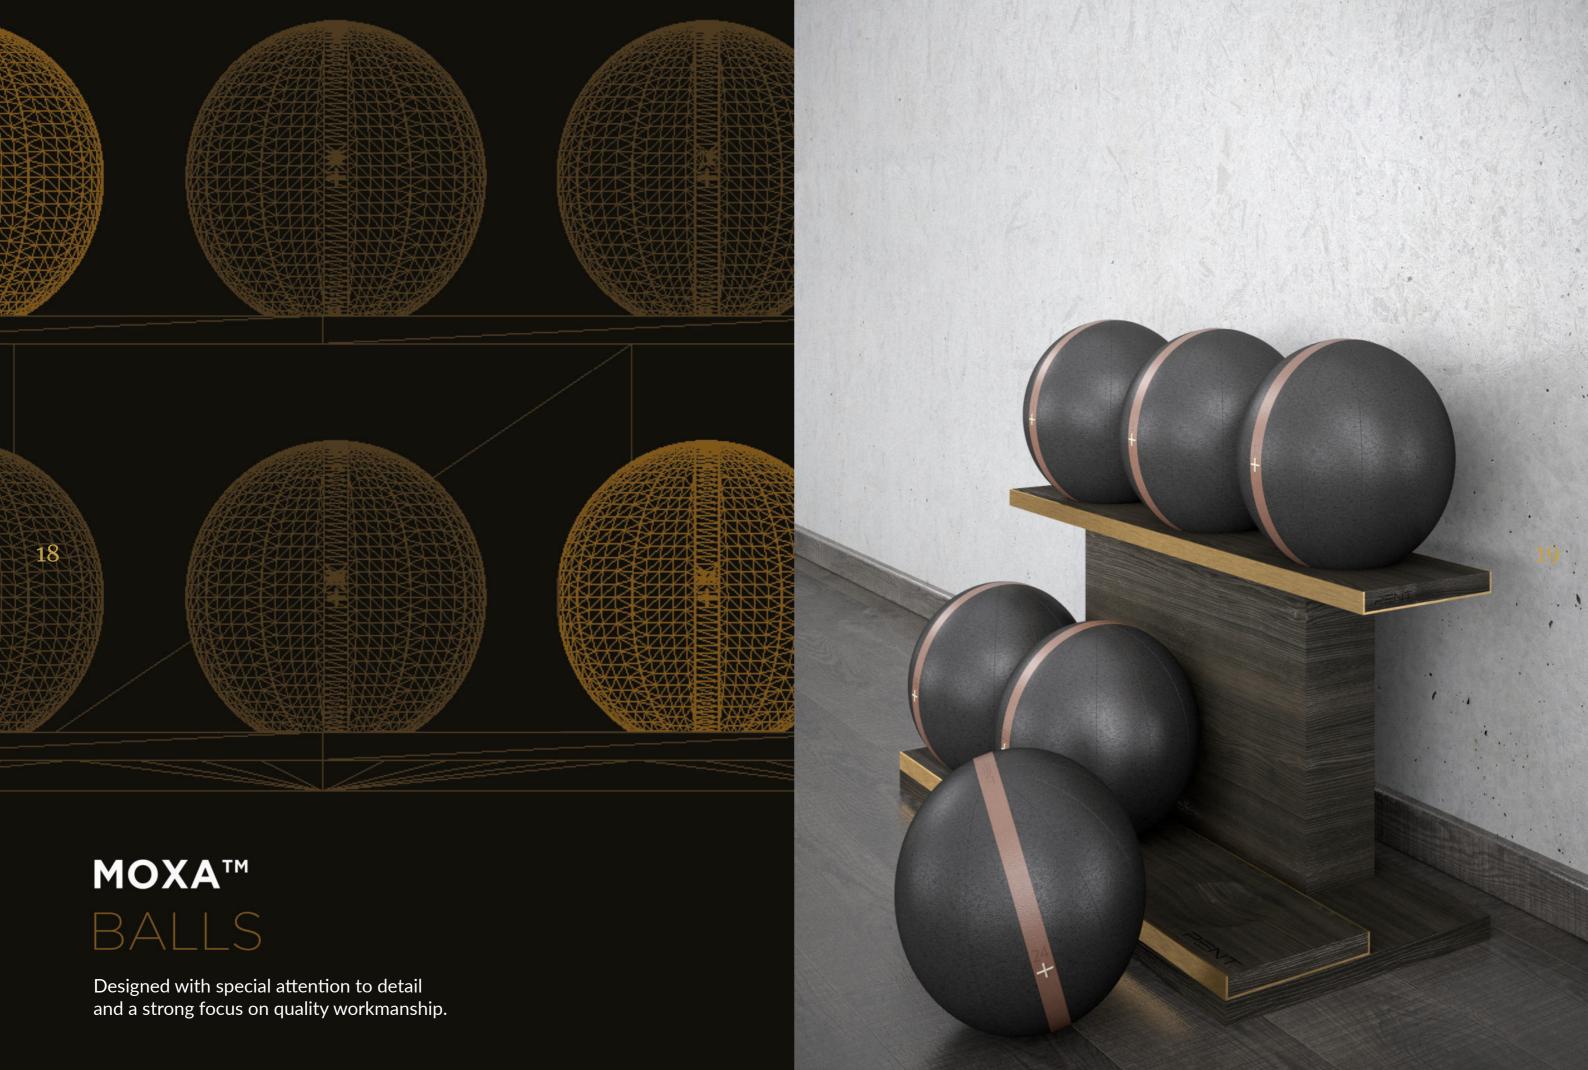

## MOXA™ Luxury Weighted Balls.

Handmade from natural walnut wood, stainless steel and genuine leather. Its excellent and prestigious design has a wide practical application. This new product is our collection of a wonderful equipment for exceptional customers.

MOXA<sup>™</sup> Set consisting of a rack and leather ball weighing:  $4 \text{ kg} \times 1 \mid 8 \text{ kg} \times 1 \mid 12 \text{ kg} \times 1 \mid 16 \text{ kg} \times 1 \mid 20 \text{ kg} \times 1 \mid 24 \text{ kg} \times 1$  MOXA<sup>™</sup> set are perfect as an element of a modern, home or hotel gym. Each ball has the same diameter- 25 cm.