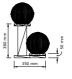

MOXA<sup>™</sup> Set consisting of a rack and leather ball weighing:  $4 \text{ kg} \times 1 \mid 8 \text{ kg} \times 1 \mid 12 \text{ kg} \times 1 \mid 16 \text{ kg} \times 1 \mid 20 \text{ kg} \times 1 \mid 24 \text{ kg} \times 1$  MOXA<sup>™</sup> set are perfect as an element of a modern, home or hotel gym. Each ball has the same diameter- 25 cm.