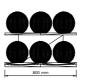

MOXA<sup>™</sup> Set consisting of a rack and leather ball weighing:  $4 \text{ kg} \times 1 \mid 8 \text{ kg} \times 1 \mid 12 \text{ kg} \times 1 \mid 16 \text{ kg} \times 1 \mid 20 \text{ kg} \times 1 \mid 24 \text{ kg} \times 1$  MOXA<sup>™</sup> set are perfect as an element of a modern, home or hotel gym. Each ball has the same diameter- 25 cm.

## MOXA ™ Set

MOXA<sup>™</sup> Set consisting of 2 racks and leather ball weighing:  $4 \text{ kg} \times 1 \mid 8 \text{ kg} \times 1 \mid 12 \text{ kg} \times 1 \mid 16 \text{ kg} \times 1 \mid 20 \text{ kg} \times 1 \mid 24 \text{ kg} \times 1$ 