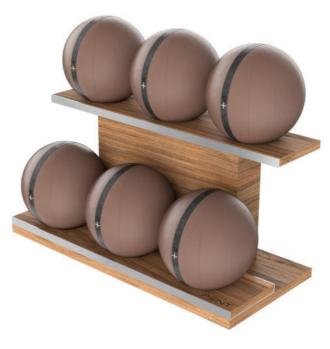

## MOXA™ Luxury Weighted Balls.

Handmade from natural walnut wood, stainless steel and genuine leather. Its excellent and prestigious design has a wide practical application. This new product is our collection of a wonderful equipment for exceptional customers.

MOXA<sup>™</sup> Set consisting of a rack and leather ball weighing:  $4 \text{ kg} \times 1 \mid 8 \text{ kg} \times 1 \mid 12 \text{ kg} \times 1 \mid 16 \text{ kg} \times 1 \mid 20 \text{ kg} \times 1 \mid 24 \text{ kg} \times 1$  MOXA<sup>™</sup> set are perfect as an element of a modern, home or hotel gym. Each ball has the same diameter- 25 cm.