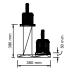

The stable, simple stand along with unusual form of kettlebells, create something unique which will certainly raise the prestige of the place. Each element is handmade with attention given to every detail. The LOVA<sup>™</sup> set comes in light and medium versions. All details can be viewed by downloading the technical drawings next to the image.