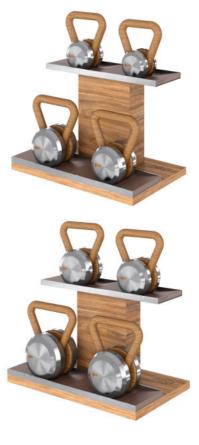

## LOVA<sup>™</sup> Luxury Kettlebbels Set.

A handmade set from natural European walnut wood and stainless steel. Just like other PENT.® brand products, also here many hours of design work and craftsmanship have created something special in terms of form and practical use.

The stable, simple stand along with unusual form of kettlebells, create something unique which will certainly raise the prestige of the place. Each element is handmade with attention given to every detail. The LOVA<sup>™</sup> set comes in light and medium versions. All details can be viewed by downloading the technical drawings next to the image.

#### LOVA <sup>™</sup>Set

Luxury set of 7 kettlebells and 2 simple stands. 4 kg x 1 | 6 kg x 1 | 8 kg x 1 | 10 kg x 1 | 12 kg x 1 | 16 kg x 1 | 20 kg x 1