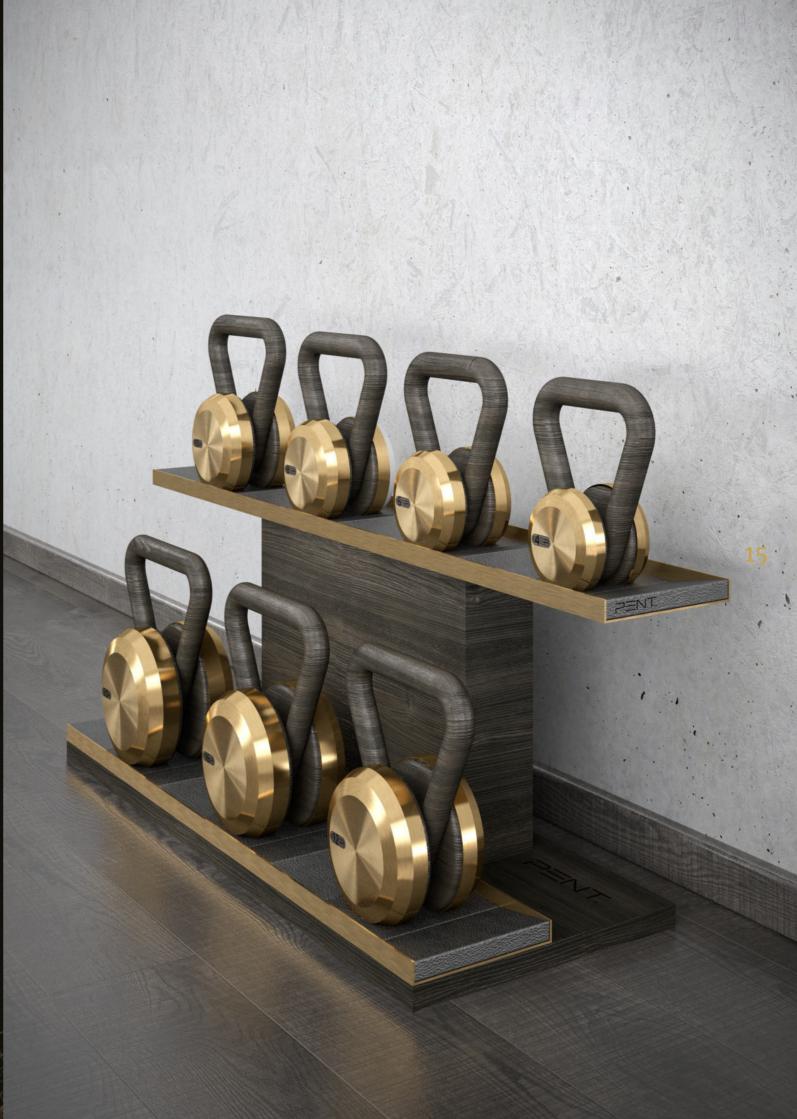

# LOVA™ ¼ KETTLEBELLS

Kettlebells set is something unique, which will certainly increase the prestige of the place.

## LOVA<sup>™</sup> Luxury Kettlebbels Set.

A handmade set from natural European walnut wood and stainless steel. Just like other PENT.® brand products, also here many hours of design work and craftsmanship have created something special in terms of form and practical use.

The stable, simple stand along with unusual form of kettlebells, create something unique which will certainly raise the prestige of the place. Each element is handmade with attention given to every detail. The LOVA<sup>™</sup> set comes in light and medium versions. All details can be viewed by downloading the technical drawings next to the image.

#### LOVA <sup>™</sup>Set

Luxury set of 7 kettlebells and 2 simple stands. 4 kg x 1 | 6 kg x 1 | 8 kg x 1 | 10 kg x 1 | 12 kg x 1 | 16 kg x 1 | 20 kg x 1