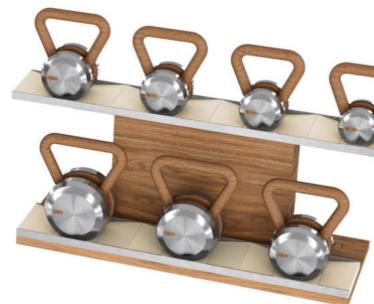

## LOVA<sup>™</sup> Luxury Kettlebbels Set.

A handmade set from natural European walnut wood and stainless steel. Just like other PENT.® brand products, also here many hours of design work and craftsmanship have created something special in terms of form and practical use.

The stable, simple stand along with unusual form of kettlebells, create something unique which will certainly raise the prestige of the place. Each element is handmade with attention given to every detail. The LOVA<sup>™</sup> set comes in light and medium versions. All details can be viewed by downloading the technical drawings next to the image.

#### LOVA <sup>™</sup>Set

Luxury set of 7 kettlebells and 2 simple stands. 4 kg x 1 | 6 kg x 1 | 8 kg x 1 | 10 kg x 1 | 12 kg x 1 | 16 kg x 1 | 20 kg x 1