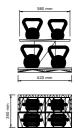

### LOVA ™Light

Luxury set of 4 kettlebells with simple stand. 4 kg x 1 | 6 kg x 1 | 8 kg x 1 | 10 kg x 1

### LOVA <sup>™</sup> Heavy

Luxury set of 4 kettlebells with simple stand. 10 kg x 1 | 12 kg x 1 | 16 kg x 1 | 20 kg x 1

17