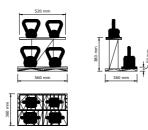

The stable, simple stand along with unusual form of kettlebells, create something unique which will certainly raise the prestige of the place. Each element is handmade with attention given to every detail. The LOVA<sup>™</sup> set comes in light and medium versions. All details can be viewed by downloading the technical drawings next to the image.

#### LOVA <sup>™</sup>Set

Luxury set of 7 kettlebells and 2 simple stands. 4 kg x 1 | 6 kg x 1 | 8 kg x 1 | 10 kg x 1 | 12 kg x 1 | 16 kg x 1 | 20 kg x 1