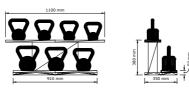

#### LOVA <sup>™</sup>Set

Luxury set of 7 kettlebells and 2 simple stands. 4 kg x 1 | 6 kg x 1 | 8 kg x 1 | 10 kg x 1 | 12 kg x 1 | 16 kg x 1 | 20 kg x 1