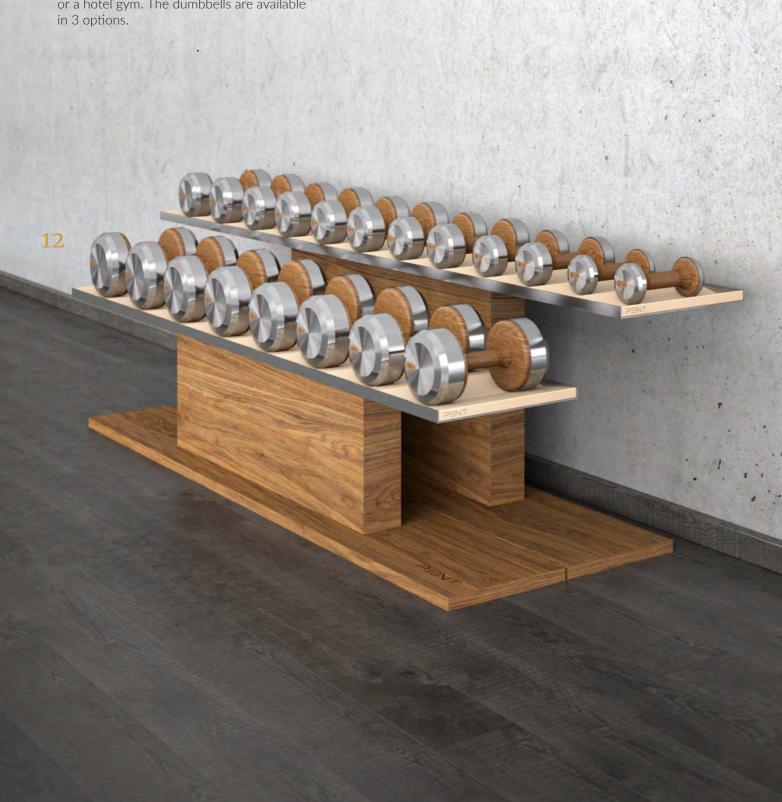

The stable construction, strong attention to detail and the heart poured into the hand work made COLMIA™ dumbbells delightfully presentable globally. COLMIA™ dumbbells are perfect, as a part of a modern home or a hotel gym. The dumbbells are available in 3 options.

#### COLMIA™ Set

Set consisting of 2 racks and dumbbell weighing: 2 kg x 2 | 4 kg x 2 | 6 kg x 2 | 8 kg x 2 | 10 kg x2 | 12 kg x2 14 kg x 2 | 16 kg x 2 | 18 kg x2 | 20 kg x2

13