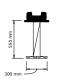

### COLMIA ™Ultralight

Set consisting of a rack and dumbbell weighing: 2 kg x 2 | 4 kg x 2 | 6 kg x 2 | 8 kg x 2

## COLMIA™ Light

Set consisting of a rack and dumbbell weighing: 2 kg x 2 | 4 kg x 2 | 6 kg x 2 | 8 kg x 2 | 10 kg x2 | 12 kg x2

#### COLMIA™ Set

Set consisting of 2 racks and dumbbell weighing: 2 kg x 2 | 4 kg x 2 | 6 kg x 2 | 8 kg x 2 | 10 kg x2 | 12 kg x2 14 kg x 2 | 16 kg x 2 | 18 kg x2 | 20 kg x2

13