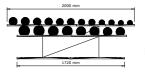

#### COLMIA™ Set

Set consisting of 2 racks and dumbbell weighing: 2 kg x 2 | 4 kg x 2 | 6 kg x 2 | 8 kg x 2 | 10 kg x2 | 12 kg x2 14 kg x 2 | 16 kg x 2 | 18 kg x2 | 20 kg x2

13