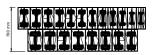

#### COLMIA™ Set

Set consisting of 2 racks and dumbbell weighing: 2 kg x 2 | 4 kg x 2 | 6 kg x 2 | 8 kg x 2 | 10 kg x2 | 12 kg x2 14 kg x 2 | 16 kg x 2 | 18 kg x2 | 20 kg x2

13