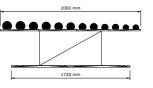

### COLMIA ™Ultralight

Set consisting of a rack and dumbbell weighing: 2 kg x 2 | 4 kg x 2 | 6 kg x 2 | 8 kg x 2

## COLMIA™ Light

Set consisting of a rack and dumbbell weighing: 2 kg x 2 | 4 kg x 2 | 6 kg x 2 | 8 kg x 2 | 10 kg x2 | 12 kg x2

#### COLMIA™ Set

Set consisting of 2 racks and dumbbell weighing: 2 kg x 2 | 4 kg x 2 | 6 kg x 2 | 8 kg x 2 | 10 kg x2 | 12 kg x2 14 kg x 2 | 16 kg x 2 | 18 kg x2 | 20 kg x2

13