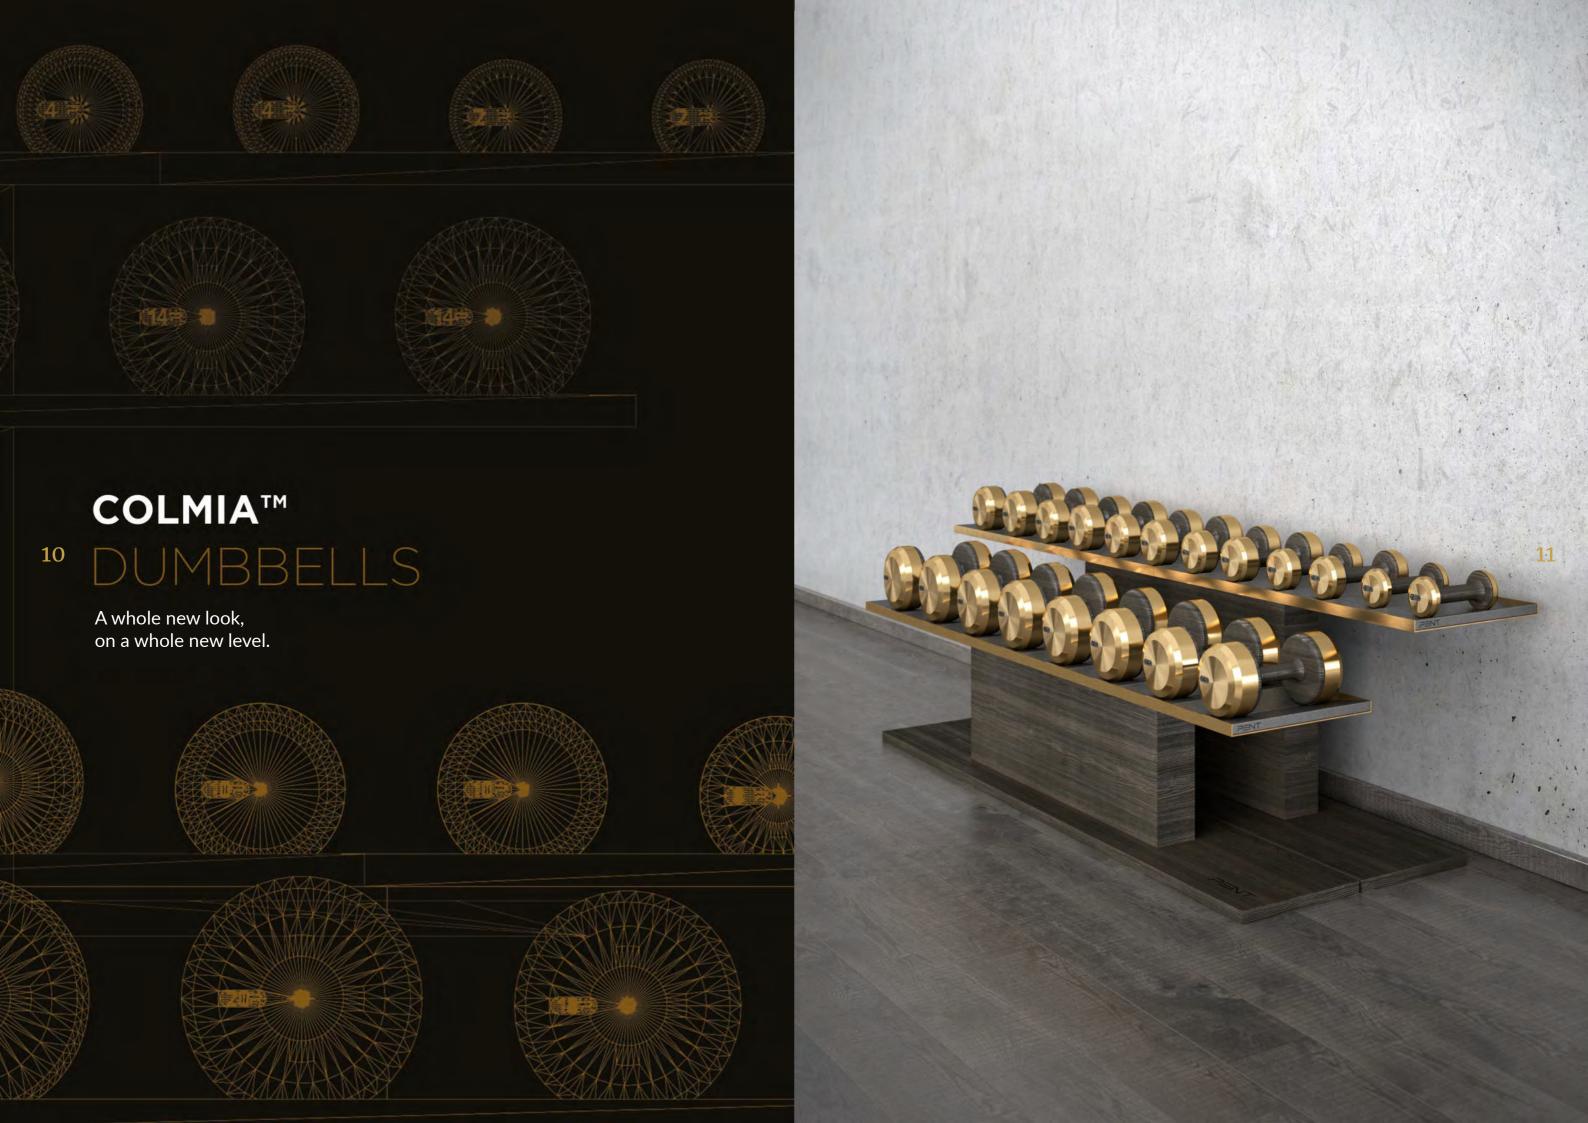

# COLMIA ™ Luxury Dumbbells Set.

A set made of the highest quality materials manually crafted. In the production, natural wood such as European walnut is used along with the highest grade stainless steel.

The stable construction, strong attention to detail and the heart poured into the hand work made COLMIA™ dumbbells delightfully presentable globally. COLMIA™ dumbbells are perfect, as a part of a modern home or a hotel gym. The dumbbells are available in 3 options.

#### COLMIA™ Set

Set consisting of 2 racks and dumbbell weighing: 2 kg x 2 | 4 kg x 2 | 6 kg x 2 | 8 kg x 2 | 10 kg x2 | 12 kg x2 14 kg x 2 | 16 kg x 2 | 18 kg x2 | 20 kg x2

13