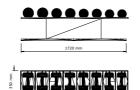

### COLMIA ™Ultralight

Set consisting of a rack and dumbbell weighing: 2 kg x 2 | 4 kg x 2 | 6 kg x 2 | 8 kg x 2

## COLMIA™ Light

Set consisting of a rack and dumbbell weighing: 2 kg x 2 | 4 kg x 2 | 6 kg x 2 | 8 kg x 2 | 10 kg x2 | 12 kg x2

#### COLMIA™ Set

Set consisting of 2 racks and dumbbell weighing: 2 kg x 2 | 4 kg x 2 | 6 kg x 2 | 8 kg x 2 | 10 kg x2 | 12 kg x2 14 kg x 2 | 16 kg x 2 | 18 kg x2 | 20 kg x2

13