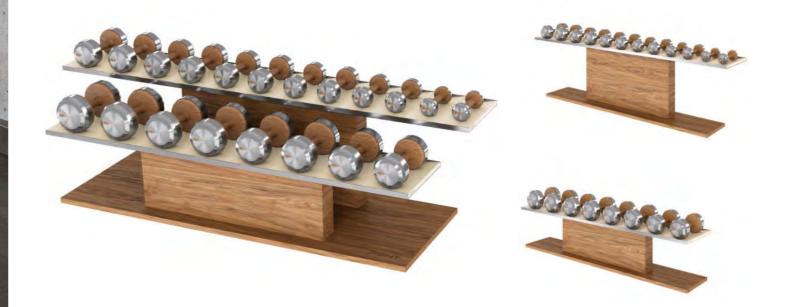

#### COLMIA™ Set

Set consisting of 2 racks and dumbbell weighing: 2 kg x 2 | 4 kg x 2 | 6 kg x 2 | 8 kg x 2 | 10 kg x2 | 12 kg x2 14 kg x 2 | 16 kg x 2 | 18 kg x2 | 20 kg x2

13