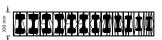

## COLMIA™ Light

Set consisting of a rack and dumbbell weighing: 2 kg x 2 | 4 kg x 2 | 6 kg x 2 | 8 kg x 2 | 10 kg x2 | 12 kg x2